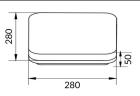

Scheme

| Product                    |        |
|----------------------------|--------|
| Real power (W)             | 24     |
| Real luminous flux (Lm)    | 2160   |
| Luminous efficiency (Lm/W) | 90     |
| Beam angle (º)             | 1200   |
| IP                         | 65     |
| Colour                     | white  |
| Control gear included      | yes    |
| Control gear               | On-off |
| Power Factor               | >0,9   |
| Flicker Free               | yes    |
| Colour temperature (K)     | 3000K  |
| Colour consistency (SDCM)  | SDCM<5 |
| CRI                        | >80    |
| ІК                         | IK10   |