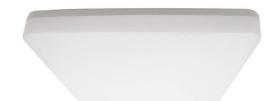

## Quadro

Lavov ceiling light from the family Quadrowith a power of 24W and a beam angle of 120o, finished in white color. With a real lumen output of 2160lm and an efficiency of 90lm/W.CCT 3000K. Control system Microwave Sensor.