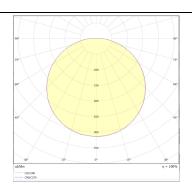

## Photometry

| Due do et                  |                  |
|----------------------------|------------------|
| Product                    |                  |
| Real power (W)             | 24               |
| Real luminous flux (Lm)    | 2160             |
| Luminous efficiency (Lm/W) | 90               |
| Beam angle (º)             | 120o             |
| IP                         | 65               |
| Colour                     | white            |
| Control gear included      | yes              |
| Control gear               | Microwave Sensor |
| Power Factor               | >0,9             |
| Flicker Free               | yes              |
| Colour temperature (K)     | 3000K            |
| Colour consistency (SDCM)  | SDCM<5           |
| CRI                        | >80              |
| IK                         | IK10             |