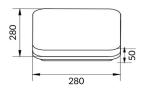

## Quadro

Lavov ceiling light from the family Quadrowith a power of 24W and a beam angle of 120o, finished in white color. With a real lumen output of 2160lm and an efficiency of 90lm/W.CCT 3000K. Control system Microwave Sensor.

| Item code    | 86.SD06.1300.01        |
|--------------|------------------------|
| Product type | Indoor                 |
| Category     | Surface Downlights     |
| Family       | Quadro                 |
| Pictograms   | 220 v                  |
|              | 50000h IP<br>L80B10 65 |

## Scheme



## Photometry



| Due do et                  |                  |
|----------------------------|------------------|
| Product                    |                  |
| Real power (W)             | 24               |
| Real luminous flux (Lm)    | 2160             |
| Luminous efficiency (Lm/W) | 90               |
| Beam angle (º)             | 120o             |
| IP                         | 65               |
| Colour                     | white            |
| Control gear included      | yes              |
| Control gear               | Microwave Sensor |
| Power Factor               | >0,9             |
| Flicker Free               | yes              |
| Colour temperature (K)     | 3000K            |
| Colour consistency (SDCM)  | SDCM<5           |
| CRI                        |