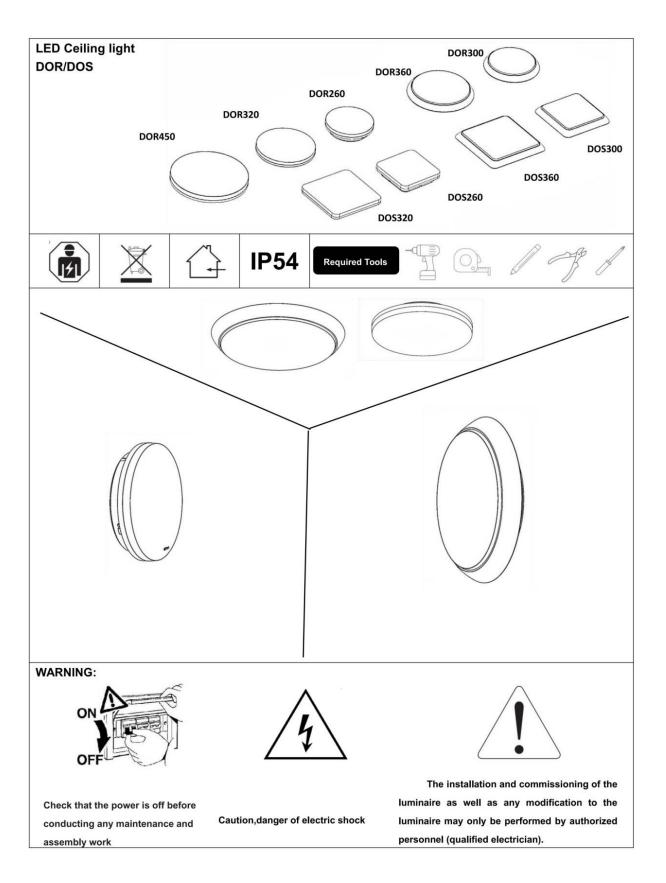

## INDOOR / SURFACE DOWNLIGHTS / **ROCK / ROCK DOWN**

## Item code 86.SD07.1301.01





- Installation and wiring of luminaire must be in accordance with all applicable local codes.
- Installation, inspection, and maintenance of luminaires should be performed by a qualified electrician.
- DO NOT make or alter any open holes in the luminaire. Do not modify the luminaire.
- DO NOT install damaged product.
- Make sure electrical power is OFF before and during installation and maintenance.
- Make sure the equipment is properly grounded.
- Make sure the supply voltage is same as the rated fixture voltage.