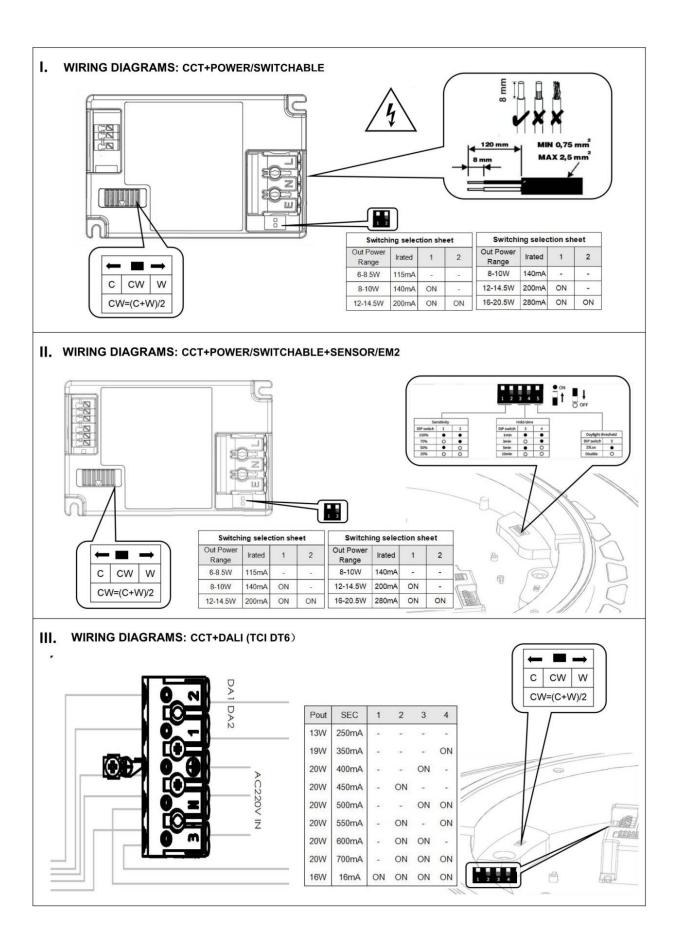

## INDOOR / SURFACE DOWNLIGHTS / **ROCK / ROCK DOWN**

## Item code 86.SD07.1301.01





- Installation and wiring of luminaire must be in accordance with all applicable local codes.
- Installation, inspection, and maintenance of luminaires should be performed by a qualified electrician.
- DO NOT make or alter any open holes in the luminaire. Do not modify the luminaire.
- DO NOT install damaged product.
- Make sure electrical power is OFF before and during installation and maintenance.
- Make sure the equipment is properly grounded.
- Make sure the supply voltage is same as the rated fixture voltage.