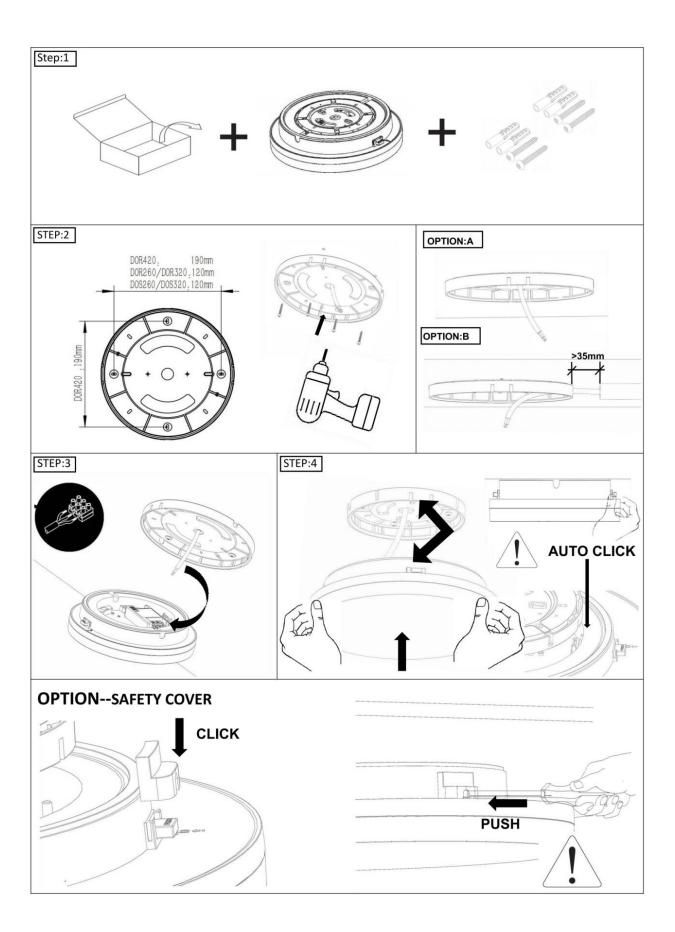

## INDOOR / SURFACE DOWNLIGHTS / **ROCK / ROCK DOWN**

## Item code 86.SD07.1301.01





- Installation and wiring of luminaire must be in accordance with all applicable local codes.
- Installation, inspection, and maintenance of luminaires should be performed by a qualified electrician.
- DO NOT make or alter any open holes in the luminaire. Do not modify the luminaire.
- DO NOT install damaged product.
- Make sure electrical power is OFF before and during installation and maintenance.
- Make sure the equipment is properly grounded.
- Make sure the supply voltage is same as the rated fixture voltage.