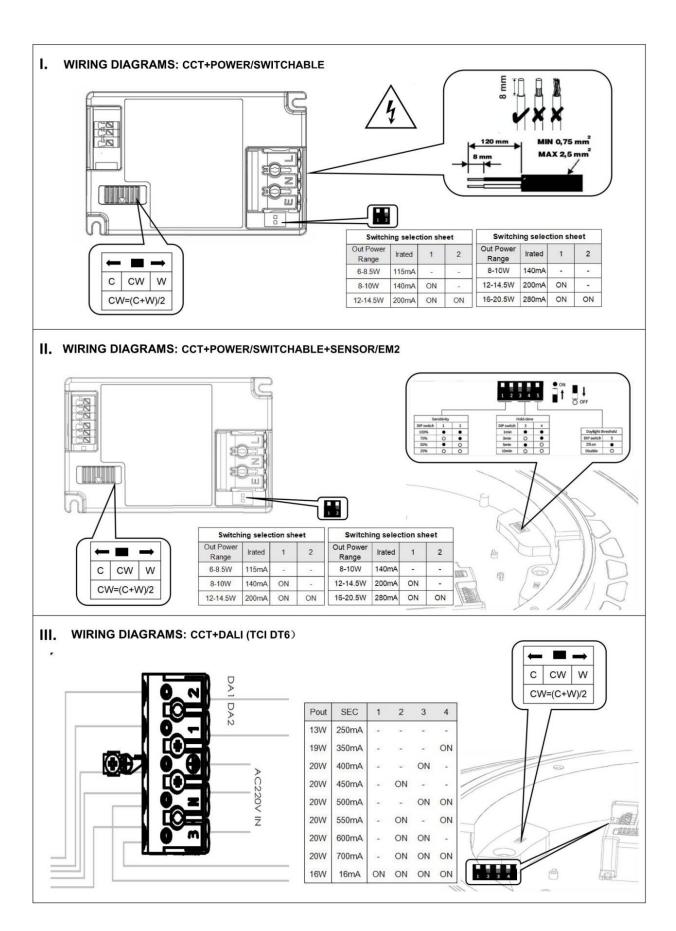

## INDOOR / SURFACE DOWNLIGHTS / **ROCK / ROCK DOWN**

## Item code 86.SD07.1301.02





- Installation and wiring of luminaire must be in accordance with all applicable local codes.
- Installation, inspection, and maintenance of luminaires should be performed by a qualified electrician.
- DO NOT make or alter any open holes in the luminaire. Do not modify the luminaire.
- DO NOT install damaged product.
- Make sure electrical power is OFF before and during installation and maintenance.
- Make sure the equipment is properly grounded.
- Make sure the supply voltage is same as the rated fixture voltage.