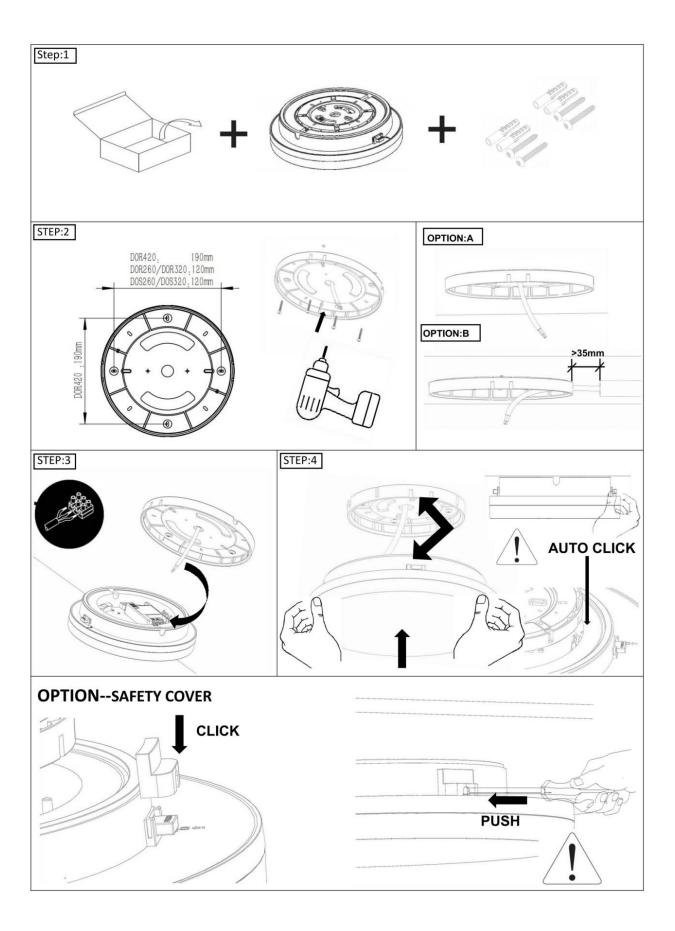

## INDOOR / SURFACE DOWNLIGHTS / **ROCK / ROCK DOWN**

## Item code 86.SD07.1301.02





- Installation and wiring of luminaire must be in accordance with all applicable local codes.
- Installation, inspection, and maintenance of luminaires should be performed by a qualified electrician.
- DO NOT make or alter any open holes in the luminaire. Do not modify the luminaire.
- DO NOT install damaged product.
- Make sure electrical power is OFF before and during installation and maintenance.
- Make sure the equipment is properly grounded.
- Make sure the supply voltage is same as the rated fixture voltage.