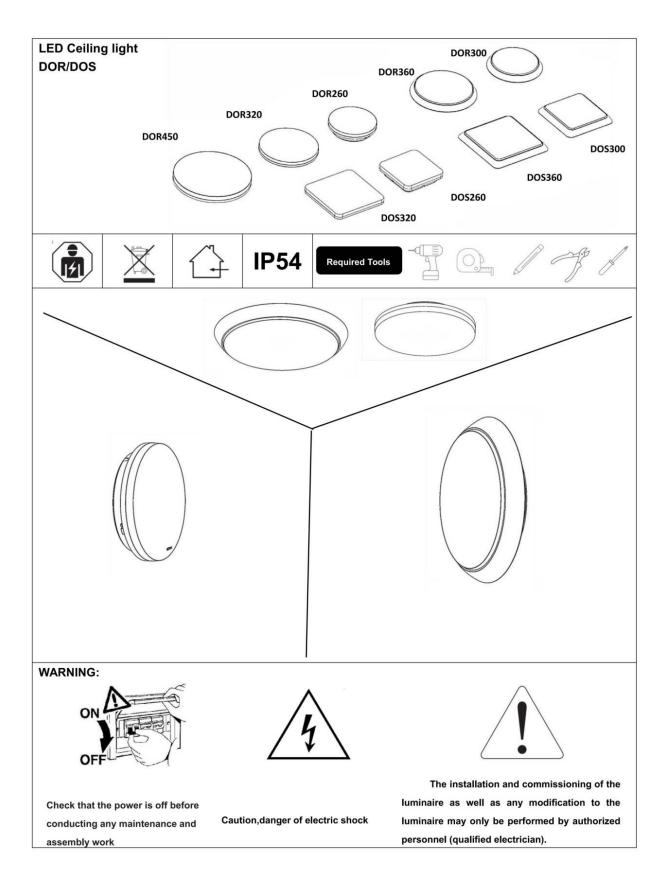

## INDOOR / SURFACE DOWNLIGHTS / **ROCK / ROCK DOWN**

## Item code 86.SD07.1301.02





- Installation and wiring of luminaire must be in accordance with all applicable local codes.
- Installation, inspection, and maintenance of luminaires should be performed by a qualified electrician.
- DO NOT make or alter any open holes in the luminaire. Do not modify the luminaire.
- DO NOT install damaged product.
- Make sure electrical power is OFF before and during installation and maintenance.
- Make sure the equipment is properly grounded.
- Make sure the supply voltage is same as the rated fixture voltage.