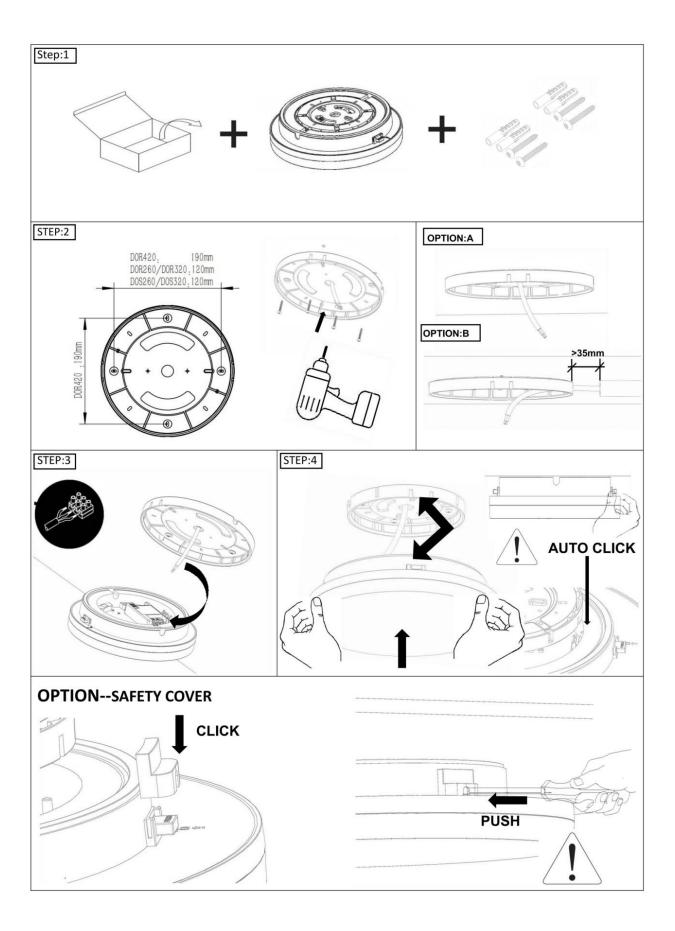

## INDOOR / SURFACE DOWNLIGHTS / **ROCK / ROCK DOWN**

## Item code 86.SD07.1303.01





- Installation and wiring of luminaire must be in accordance with all applicable local codes.
- Installation, inspection, and maintenance of luminaires should be performed by a qualified electrician.
- DO NOT make or alter any open holes in the luminaire. Do not modify the luminaire.
- DO NOT install damaged product.
- Make sure electrical power is OFF before and during installation and maintenance.
- Make sure the equipment is properly grounded.
- Make sure the supply voltage is same as the rated fixture voltage.