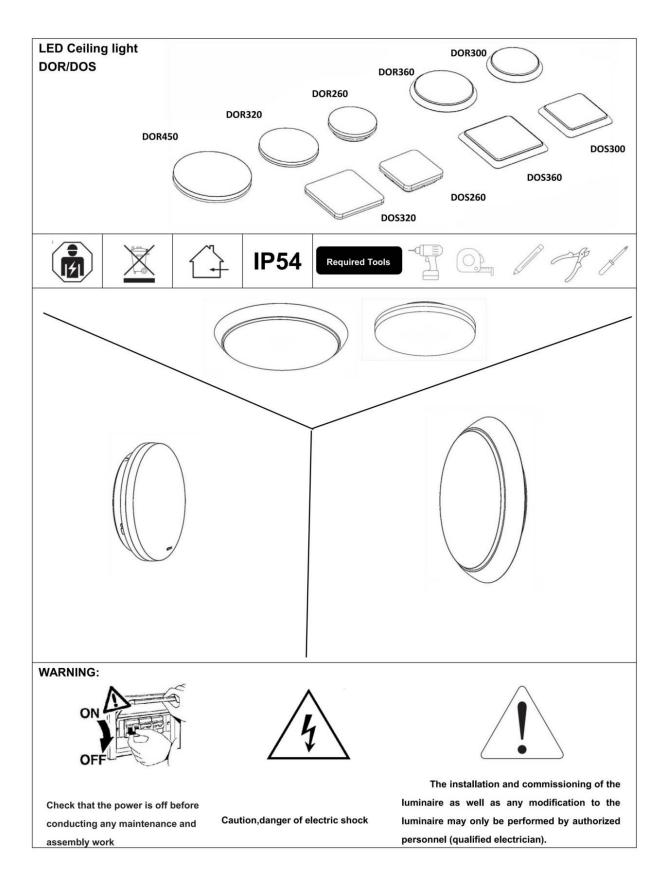

## INDOOR / SURFACE DOWNLIGHTS / **ROCK / ROCK DOWN**

## Item code 86.SD07.1303.01





- Installation and wiring of luminaire must be in accordance with all applicable local codes.
- Installation, inspection, and maintenance of luminaires should be performed by a qualified electrician.
- DO NOT make or alter any open holes in the luminaire. Do not modify the luminaire.
- DO NOT install damaged product.
- Make sure electrical power is OFF before and during installation and maintenance.
- Make sure the equipment is properly grounded.
- Make sure the supply voltage is same as the rated fixture voltage.