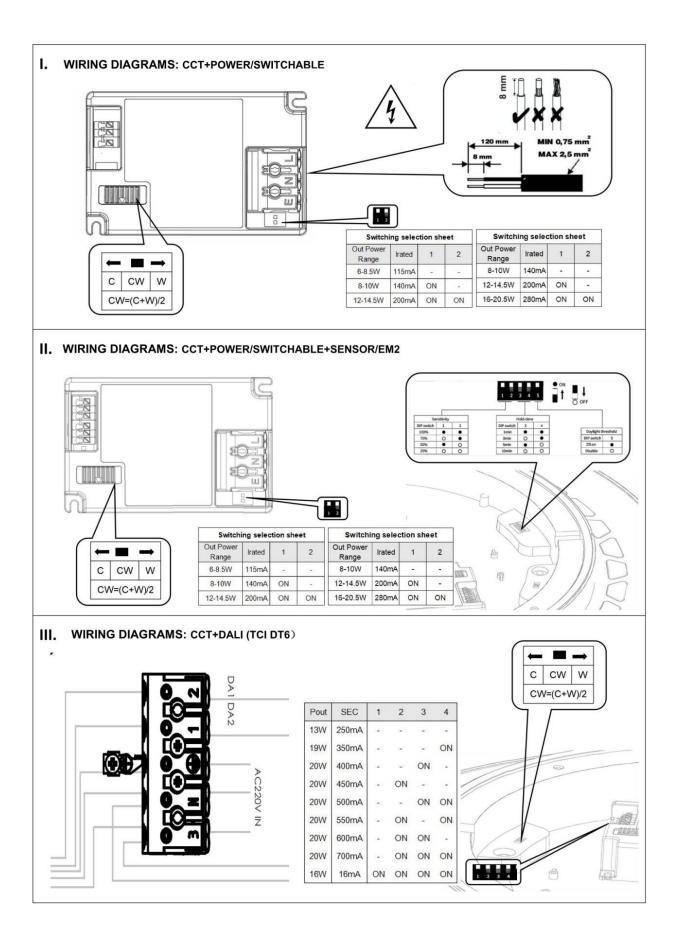

## INDOOR / SURFACE DOWNLIGHTS / **ROCK / ROCK DOWN**

## Item code 86.SD07.1303.01





- Installation and wiring of luminaire must be in accordance with all applicable local codes.
- Installation, inspection, and maintenance of luminaires should be performed by a qualified electrician.
- DO NOT make or alter any open holes in the luminaire. Do not modify the luminaire.
- DO NOT install damaged product.
- Make sure electrical power is OFF before and during installation and maintenance.
- Make sure the equipment is properly grounded.
- Make sure the supply voltage is same as the rated fixture voltage.