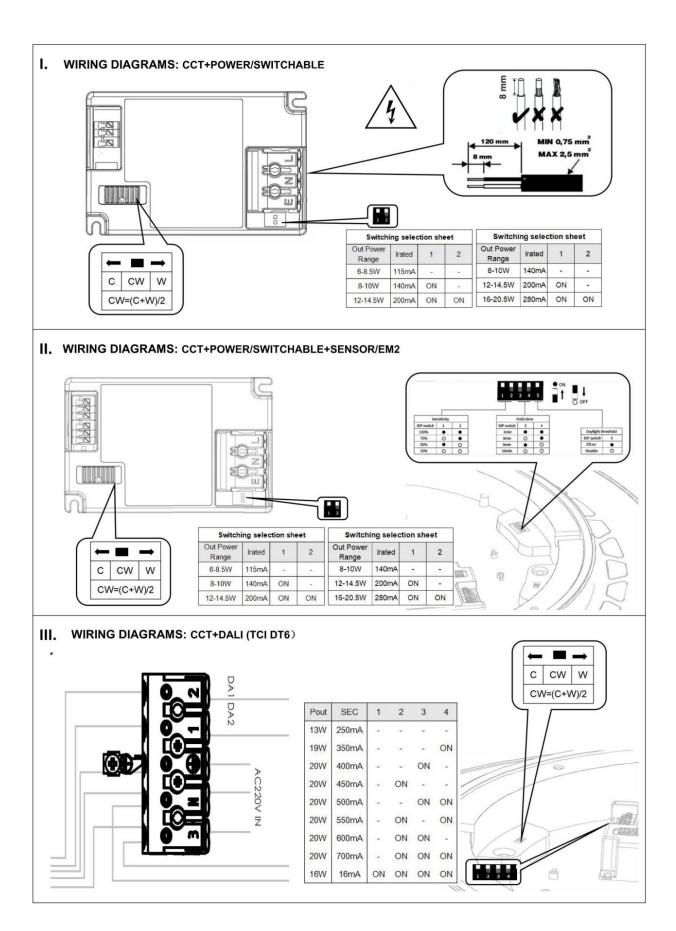

## Item code 86.SD07.1303.02

- Installation and wiring of luminaire must be in accordance with all applicable local codes.
- Installation, inspection, and maintenance of luminaires should be performed by a qualified electrician.
- DO NOT make or alter any open holes in the luminaire. Do not modify the luminaire.
- DO NOT install damaged product.
- Make sure electrical power is OFF before and during installation and maintenance.
- Make sure the equipment is properly grounded.
- Make sure the supply voltage is same as the rated fixture voltage.