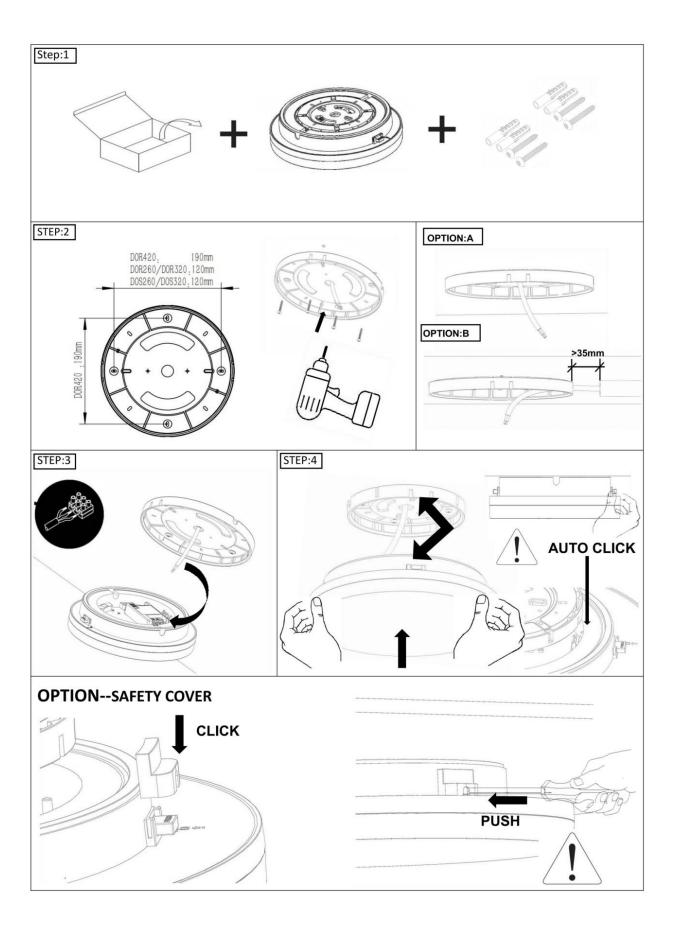

## Item code 86.SD07.1303.02

- Installation and wiring of luminaire must be in accordance with all applicable local codes.
- Installation, inspection, and maintenance of luminaires should be performed by a qualified electrician.
- DO NOT make or alter any open holes in the luminaire. Do not modify the luminaire.
- DO NOT install damaged product.
- Make sure electrical power is OFF before and during installation and maintenance.
- Make sure the equipment is properly grounded.
- Make sure the supply voltage is same as the rated fixture voltage.