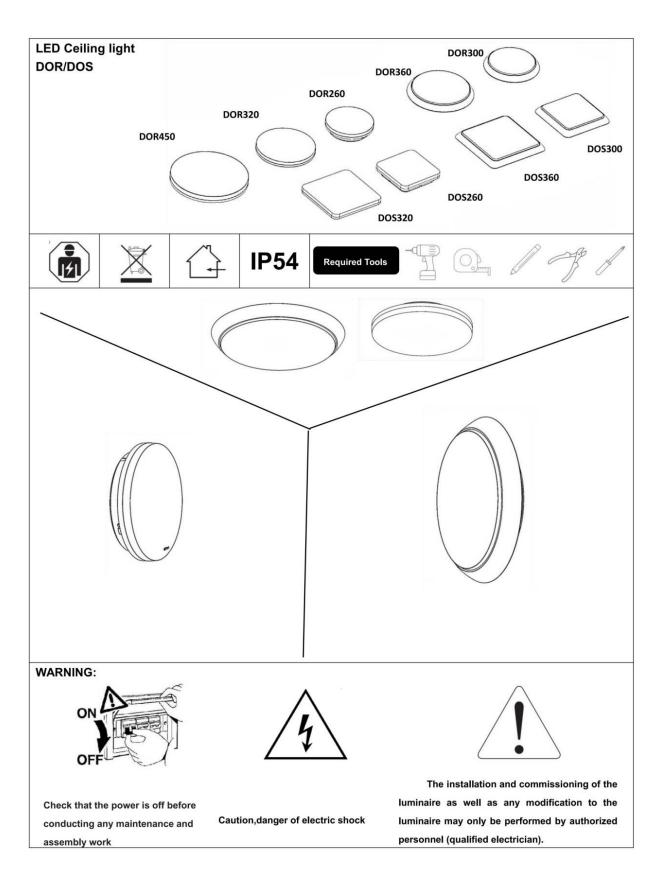

## INDOOR / SURFACE DOWNLIGHTS / **ROCK / ROCK DOWN**

## Item code 86.SD07.1303.02

- Installation and wiring of luminaire must be in accordance with all applicable local codes.
- Installation, inspection, and maintenance of luminaires should be performed by a qualified electrician.
- DO NOT make or alter any open holes in the luminaire. Do not modify the luminaire.
- DO NOT install damaged product.
- Make sure electrical power is OFF before and during installation and maintenance.
- Make sure the equipment is properly grounded.
- Make sure the supply voltage is same as the rated fixture voltage.