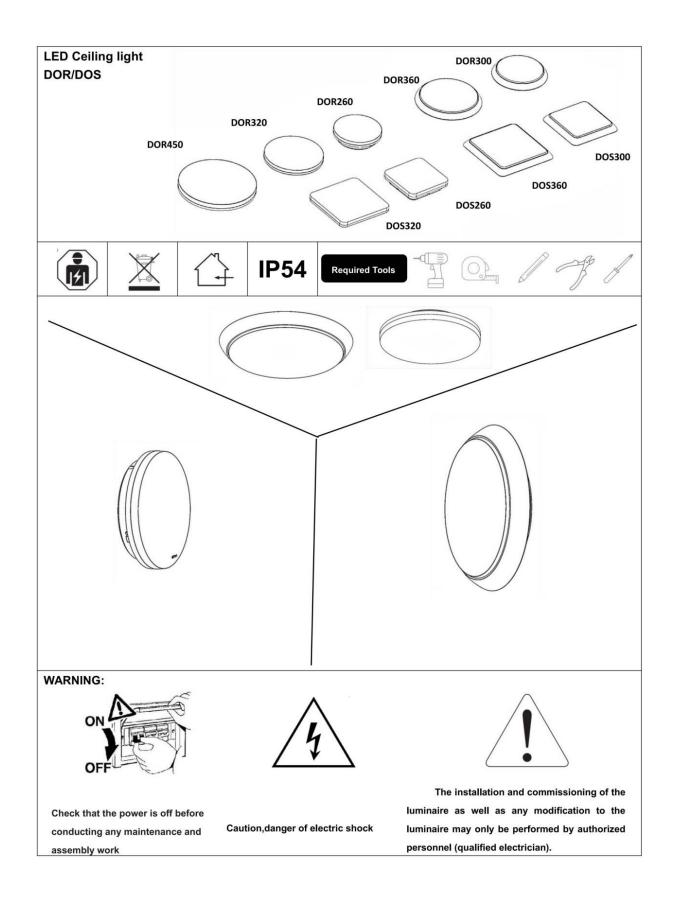

## INDOOR / SURFACE DOWNLIGHTS / ROCK / ROCK DOWN

- Installation and wiring of luminaire must be in accordance with all applicable local codes.
- Installation, inspection, and maintenance of luminaires should be performed by a qualified electrician.
- DO NOT make or alter any open holes in the luminaire. Do not modify the luminaire.
- DO NOT install damaged product.
- Make sure electrical power is OFF before and during installation and maintenance.
- Make sure the equipment is properly grounded.
- Make sure the supply voltage is same as the rated fixture voltage.