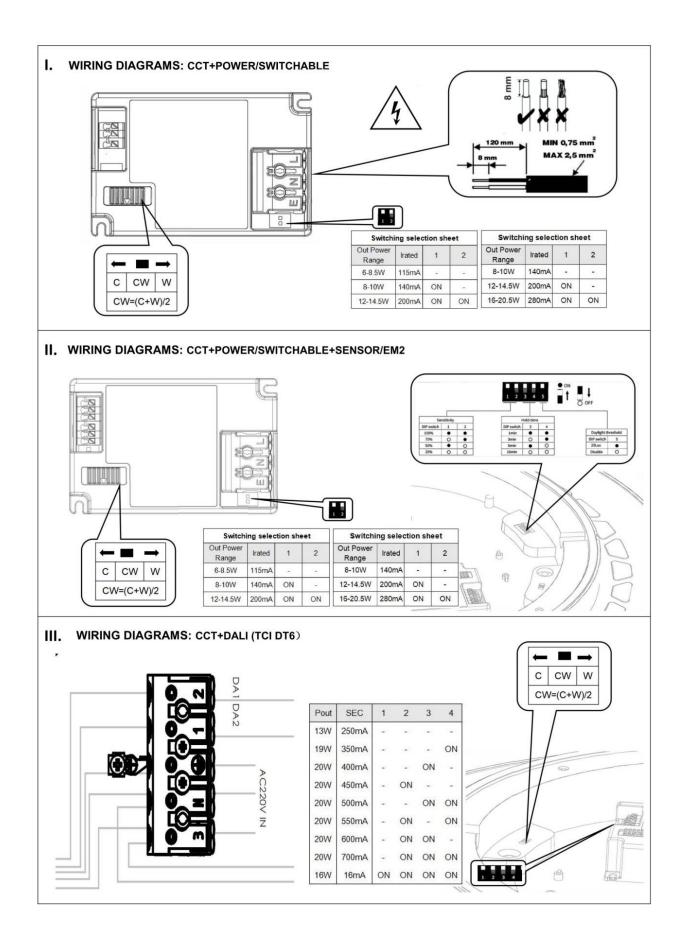

## INDOOR / SURFACE DOWNLIGHTS / ROCK / ROCK DOWN

- Installation and wiring of luminaire must be in accordance with all applicable local codes.
- Installation, inspection, and maintenance of luminaires should be performed by a qualified electrician.
- DO NOT make or alter any open holes in the luminaire. Do not modify the luminaire.
- DO NOT install damaged product.
- Make sure electrical power is OFF before and during installation and maintenance.
- Make sure the equipment is properly grounded.
- Make sure the supply voltage is same as the rated fixture voltage.