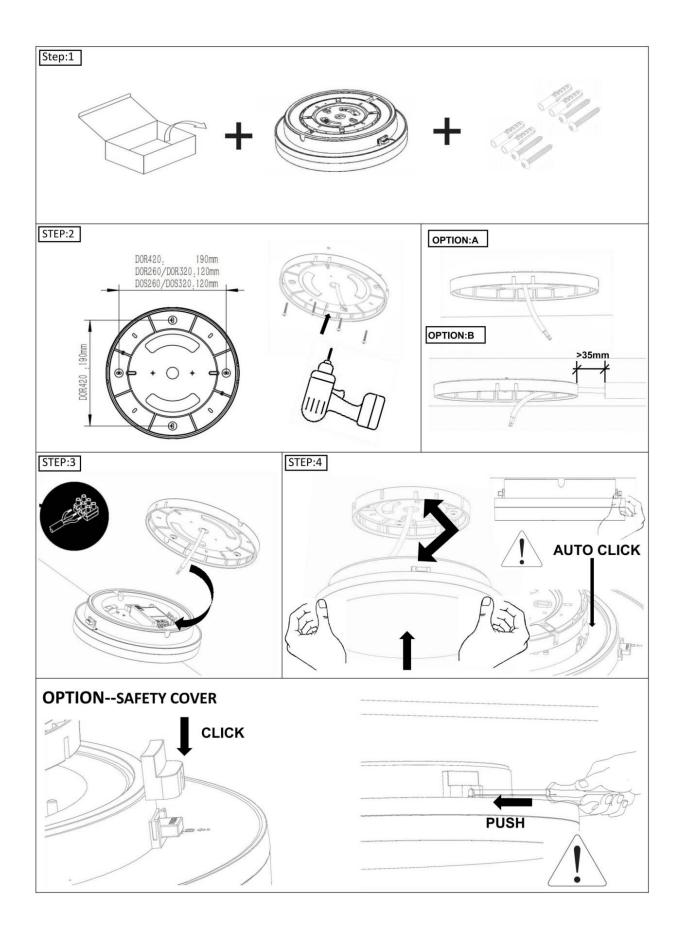

## INDOOR / SURFACE DOWNLIGHTS / ROCK / ROCK DOWN

- Installation and wiring of luminaire must be in accordance with all applicable local codes.
- Installation, inspection, and maintenance of luminaires should be performed by a qualified electrician.
- DO NOT make or alter any open holes in the luminaire. Do not modify the luminaire.
- DO NOT install damaged product.
- Make sure electrical power is OFF before and during installation and maintenance.
- Make sure the equipment is properly grounded.
- Make sure the supply voltage is same as the rated fixture voltage.