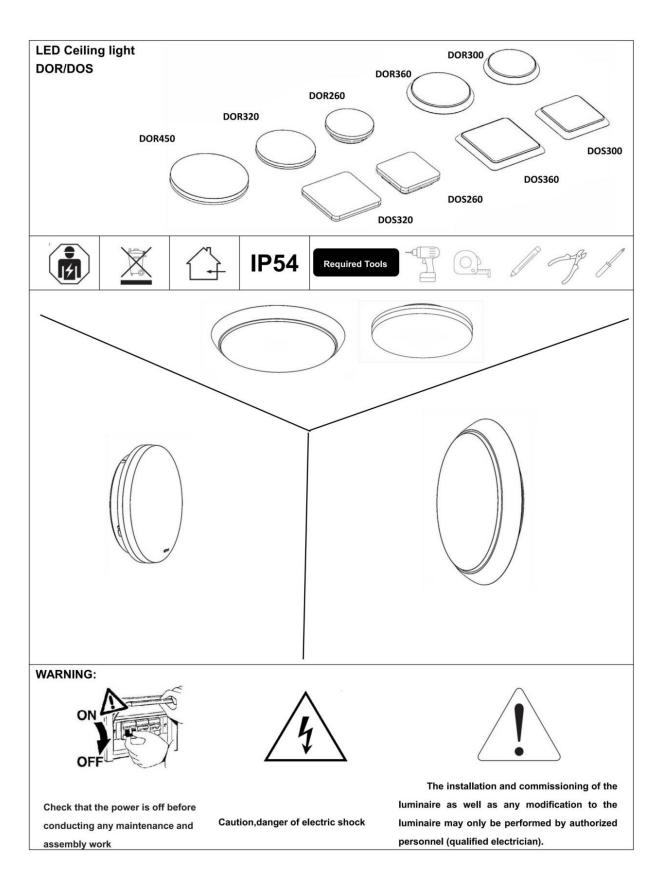

## INDOOR / SURFACE DOWNLIGHTS / **ROCK / ROCK DOWN**

## Item code 86.SD07.2301.02

- Installation and wiring of luminaire must be in accordance with all applicable local codes.
- Installation, inspection, and maintenance of luminaires should be performed by a qualified electrician.
- DO NOT make or alter any open holes in the luminaire. Do not modify the luminaire.
- DO NOT install damaged product.
- Make sure electrical power is OFF before and during installation and maintenance.
- Make sure the equipment is properly grounded.
- Make sure the supply voltage is same as the rated fixture voltage.