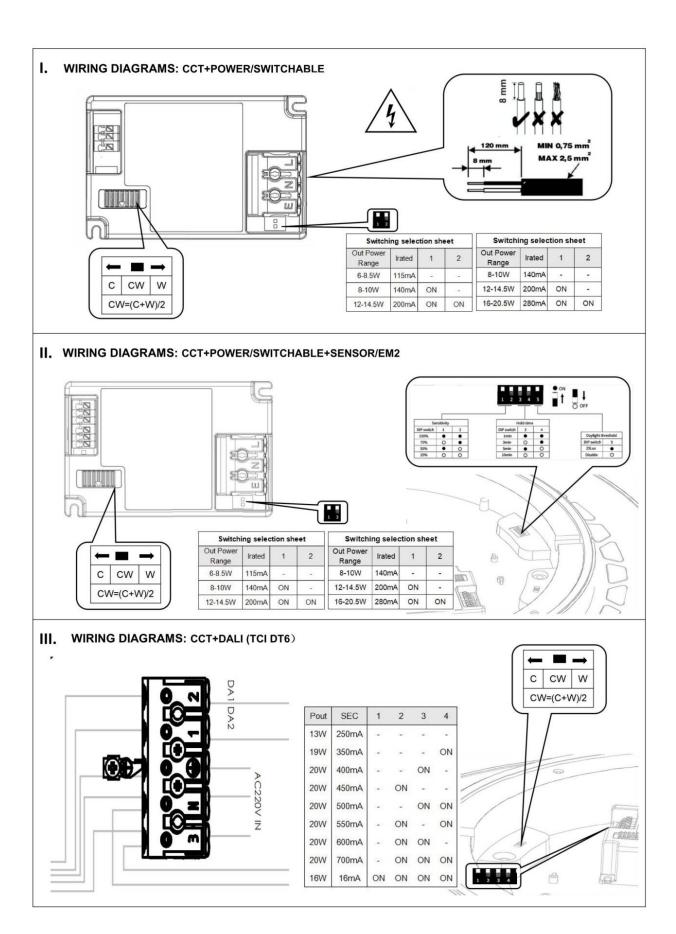

## Item code 86.SD07.2301.02

- Installation and wiring of luminaire must be in accordance with all applicable local codes.
- Installation, inspection, and maintenance of luminaires should be performed by a qualified electrician.
- DO NOT make or alter any open holes in the luminaire. Do not modify the luminaire.
- DO NOT install damaged product.
- Make sure electrical power is OFF before and during installation and maintenance.
- Make sure the equipment is properly grounded.
- Make sure the supply voltage is same as the rated fixture voltage.