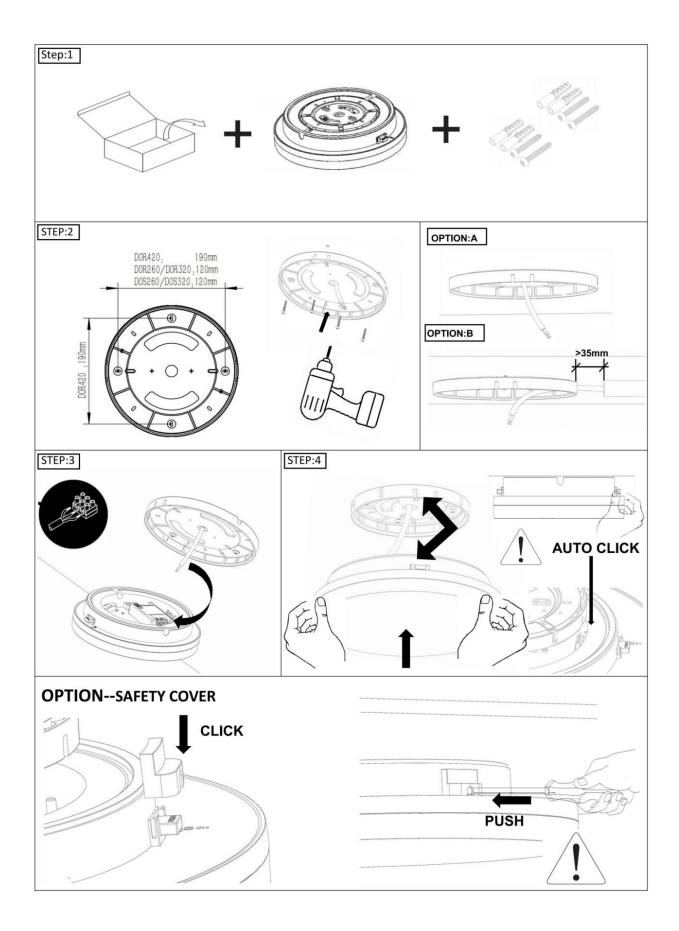

## Item code 86.SD07.2301.02

- Installation and wiring of luminaire must be in accordance with all applicable local codes.
- Installation, inspection, and maintenance of luminaires should be performed by a qualified electrician.
- DO NOT make or alter any open holes in the luminaire. Do not modify the luminaire.
- DO NOT install damaged product.
- Make sure electrical power is OFF before and during installation and maintenance.
- Make sure the equipment is properly grounded.
- Make sure the supply voltage is same as the rated fixture voltage.