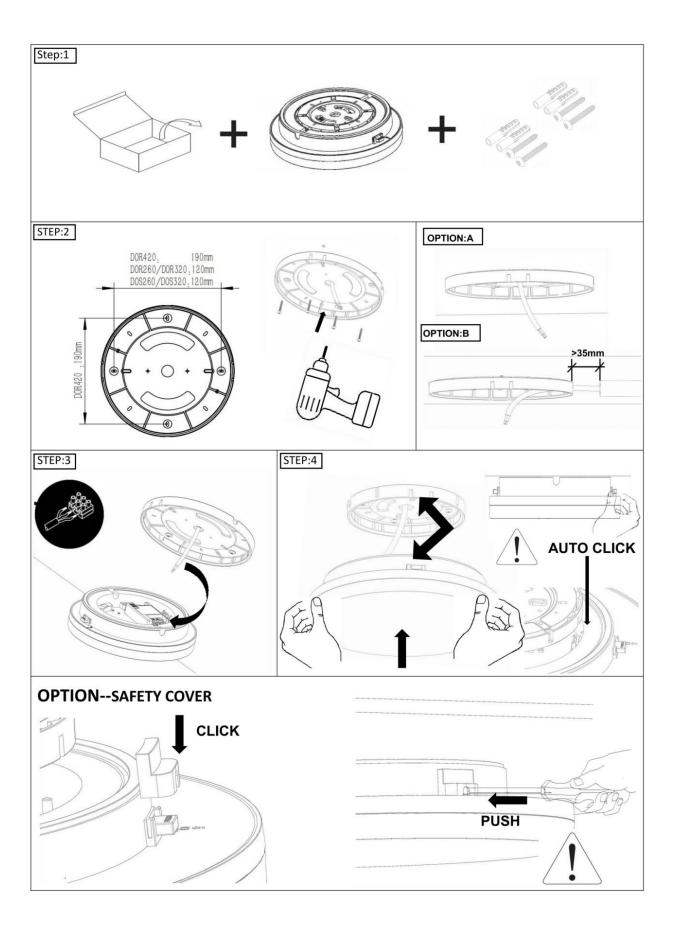

## INDOOR / SURFACE DOWNLIGHTS / **ROCK / ROCK DOWN**

## Item code 86.SD07.2303.01





- Installation and wiring of luminaire must be in accordance with all applicable local codes.
- Installation, inspection, and maintenance of luminaires should be performed by a qualified electrician.
- DO NOT make or alter any open holes in the luminaire. Do not modify the luminaire.
- DO NOT install damaged product.
- Make sure electrical power is OFF before and during installation and maintenance.
- Make sure the equipment is properly grounded.
- Make sure the supply voltage is same as the rated fixture voltage.