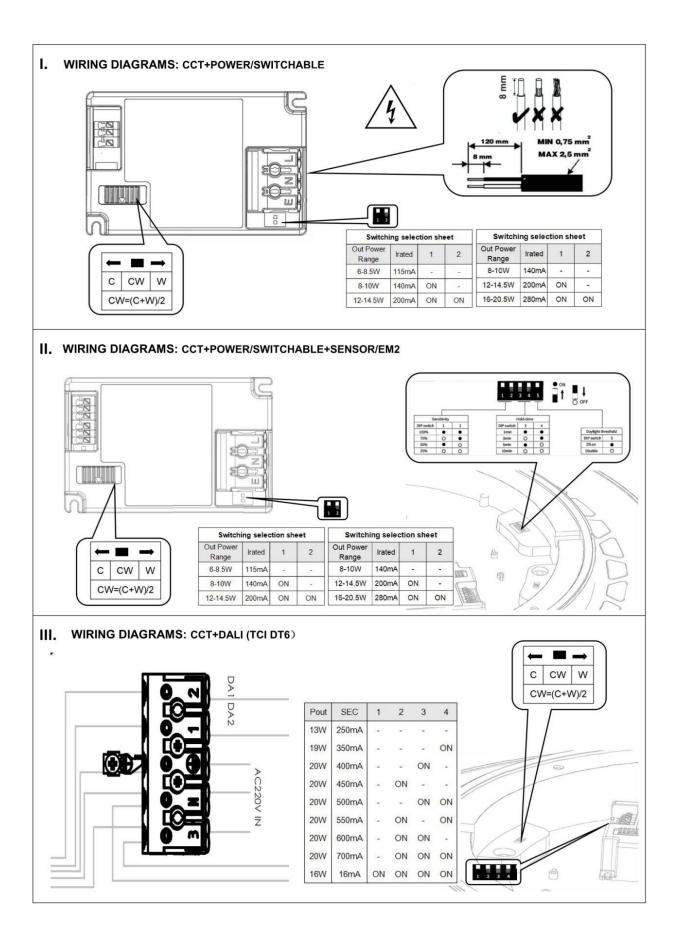

## INDOOR / SURFACE DOWNLIGHTS / **ROCK / ROCK DOWN**

## Item code 86.SD07.2303.01





- Installation and wiring of luminaire must be in accordance with all applicable local codes.
- Installation, inspection, and maintenance of luminaires should be performed by a qualified electrician.
- DO NOT make or alter any open holes in the luminaire. Do not modify the luminaire.
- DO NOT install damaged product.
- Make sure electrical power is OFF before and during installation and maintenance.
- Make sure the equipment is properly grounded.
- Make sure the supply voltage is same as the rated fixture voltage.