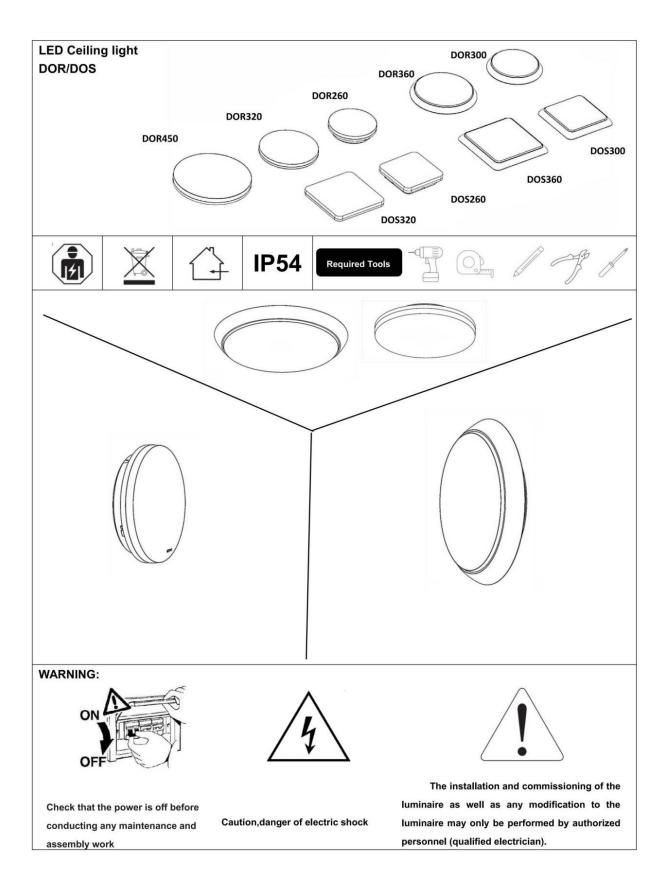

## INDOOR / SURFACE DOWNLIGHTS / **ROCK / ROCK DOWN**

## Item code 86.SD07.2303.01





- Installation and wiring of luminaire must be in accordance with all applicable local codes.
- Installation, inspection, and maintenance of luminaires should be performed by a qualified electrician.
- DO NOT make or alter any open holes in the luminaire. Do not modify the luminaire.
- DO NOT install damaged product.
- Make sure electrical power is OFF before and during installation and maintenance.
- Make sure the equipment is properly grounded.
- Make sure the supply voltage is same as the rated fixture voltage.