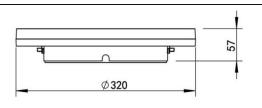

em code    | 86.SD07.2303.02                                                                       |
|--------------|---------------------------------------------------------------------------------------|
| Product type | Indoor                                                                                |
| Category     | Surface Downlights                                                                    |
| Family       | Rock                                                                                  |
| Subfamily    | Rock down                                                                             |
| Pictograms   | 220<br>240 ∨ >I<br>850° CRI<br>80 C €   50000h<br>LE00810 50000h 50000h 50000h 50000h |

## Dimensions

**Product dimensions (mm)** 

Ø320xH57mm

## Scheme





| Product                    |                |
|----------------------------|----------------|
| Real power (W)             | 10/15/20       |
| Real luminous flux (Lm)    | 1200/1800/2400 |
| Luminous efficiency (Lm/W) | 120            |
| Beam angle (º)             | 105,5º         |
| IP                         | 54             |
| Colour                     | black          |
| Control gear included      | yes            |
| Control gear               | DALI           |
| Power Factor               | >0,9           |
| Flicker Free               | yes            |
| Colour temperature (K)     | 3000/4000/6000 |
| Colour consistency (SDCM)  | SDCM<3         |
| CRI                        | >80            |
| IK                         | IK10           |