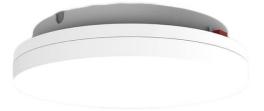

## **Rock down**

Lavov surface sownlight from the family Rock down with a switchable power of 10/15/20W and an optics 105,5° degrees . Switchable CCT 3000/4000/6000K. With a total lumen output of 1200/1800/2400Im and a luminous efficiency of 120Im/W. Color stability SDCM3. CCT 3000/4000/6000K. DALI driver. Made in PC housing and PC cover and finished in black color. IP54and IK10 degree of protection.CRI>80.

| Item code    | 86.SD07.2303.02                                                                       |
|--------------|---------------------------------------------------------------------------------------|
| Product type | Indoor                                                                                |
| Category     | Surface Downlights                                                                    |
| Family       | Rock                                                                                  |
| Subfamily    | Rock down                                                                             |
| Pictograms   | 220<br>240 ∨ >I<br>850° CRI<br>80 C €   50000h<br>LE00810 50000h 50000h 50000h 50000h |