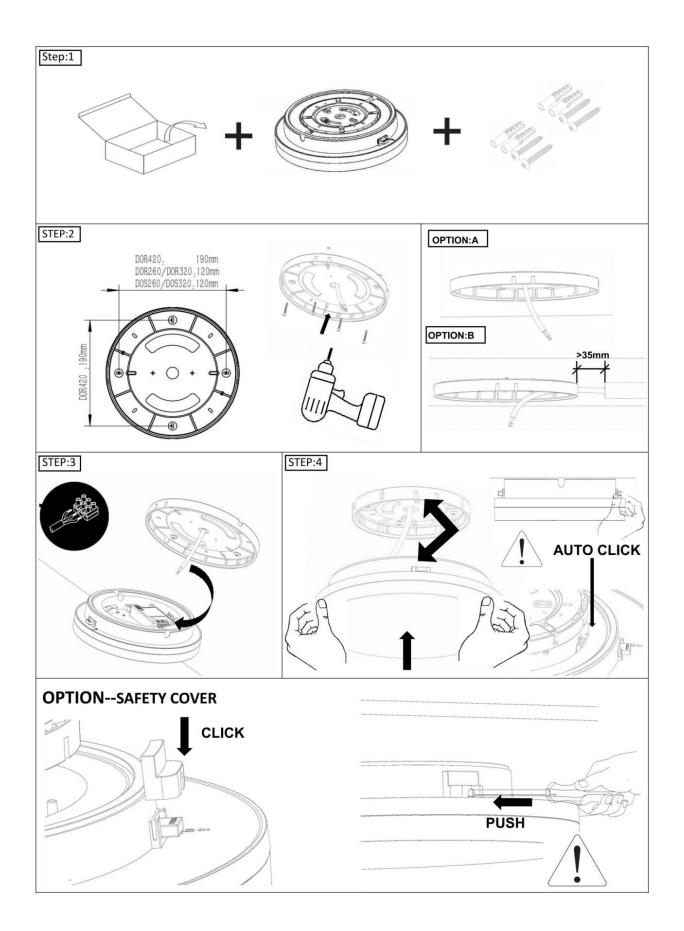

## INDOOR / SURFACE DOWNLIGHTS / ROCK / ROCK DOWN

- Installation and wiring of luminaire must be in accordance with all applicable local codes.
- Installation, inspection, and maintenance of luminaires should be performed by a qualified electrician.
  - ectrician.
- $\bullet$  DO NOT make or alter any open holes in the luminaire. Do not modify the luminaire.
- DO NOT install damaged product.
- Make sure electrical power is OFF before and during installation and maintenance.
- Make sure the equipment is properly grounded.
- Make sure the supply voltage is same as the rated fixture voltage.