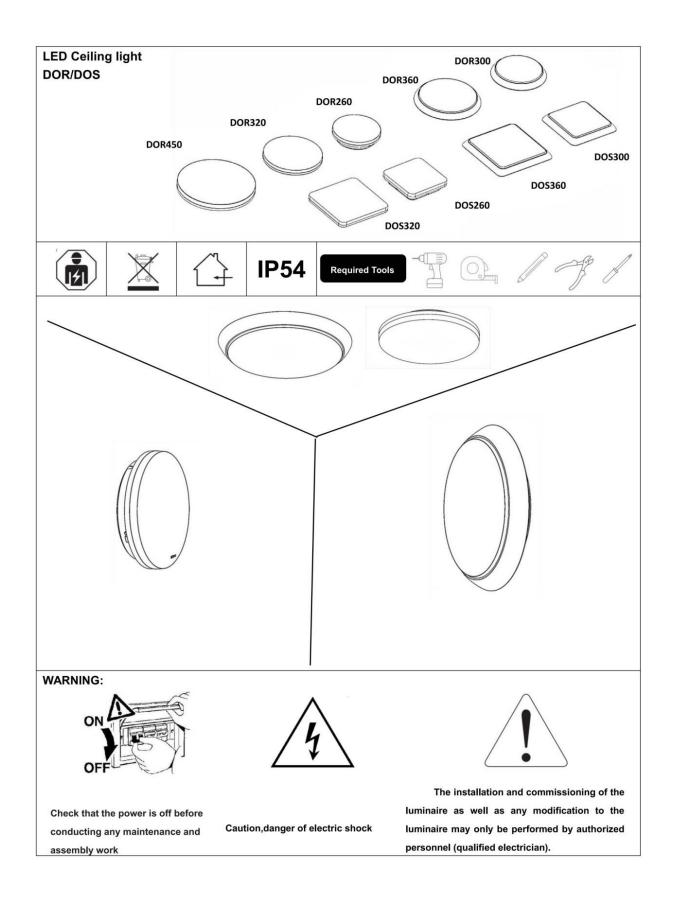

## INDOOR / SURFACE DOWNLIGHTS / ROCK / ROCK DOWN

- Installation and wiring of luminaire must be in accordance with all applicable local codes.
- Installation, inspection, and maintenance of luminaires should be performed by a qualified electrician.
  - ectrician.
- $\bullet$  DO NOT make or alter any open holes in the luminaire. Do not modify the luminaire.
- DO NOT install damaged product.
- Make sure electrical power is OFF before and during installation and maintenance.
- Make sure the equipment is properly grounded.
- Make sure the supply voltage is same as the rated fixture voltage.