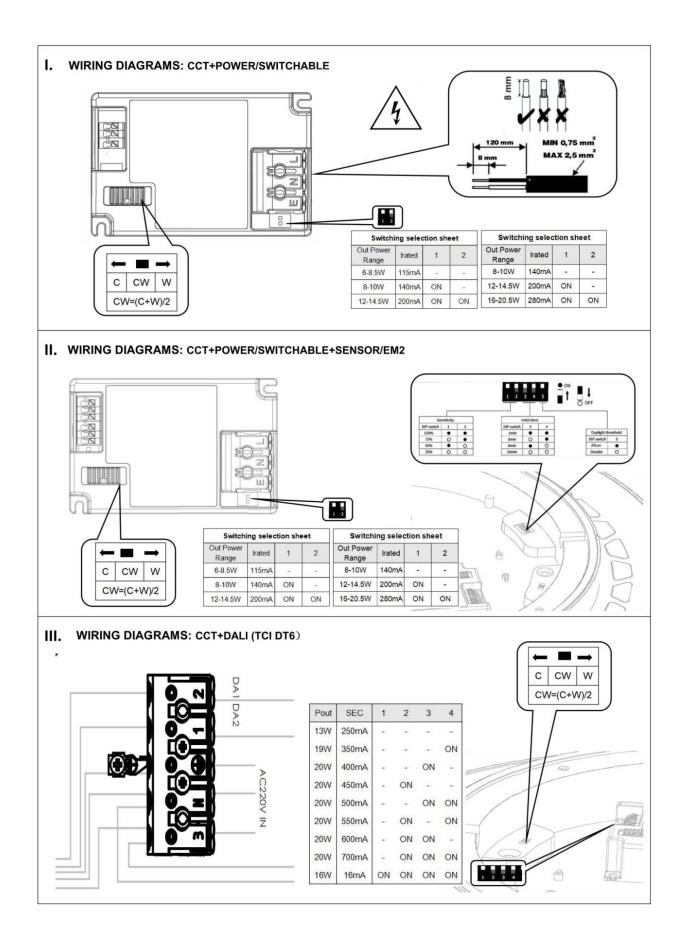

## INDOOR / SURFACE DOWNLIGHTS / ROCK / ROCK DOWN

- Installation and wiring of luminaire must be in accordance with all applicable local codes.
- Installation, inspection, and maintenance of luminaires should be performed by a qualified electrician.
  - ectrician.
- $\bullet$  DO NOT make or alter any open holes in the luminaire. Do not modify the luminaire.
- DO NOT install damaged product.
- Make sure electrical power is OFF before and during installation and maintenance.
- Make sure the equipment is properly grounded.
- Make sure the supply voltage is same as the rated fixture voltage.