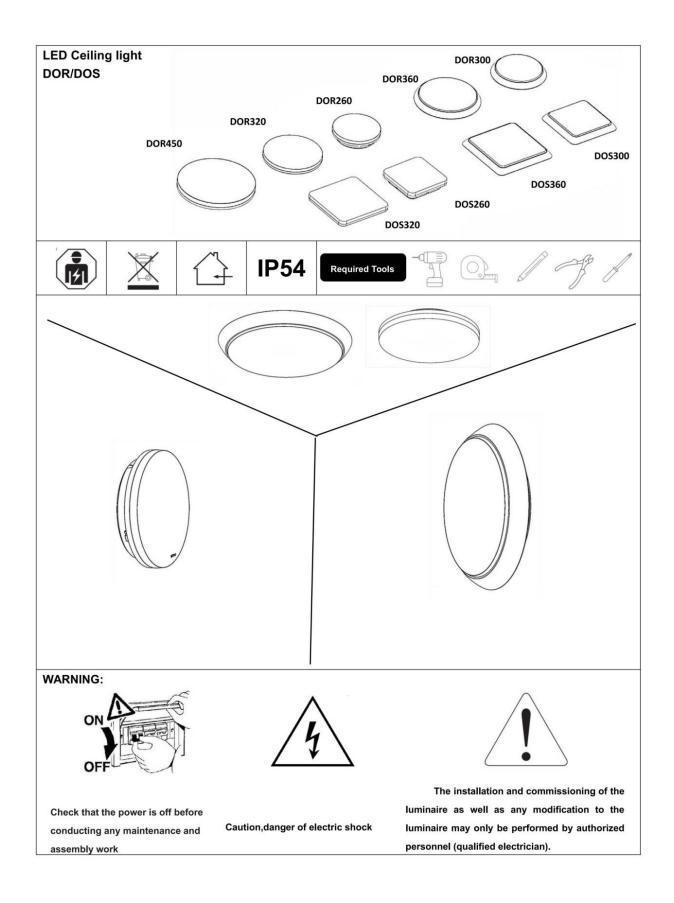

## INDOOR / SURFACE DOWNLIGHTS / QUADRO / QUADRO DOWN





- Installation and wiring of luminaire must be in accordance with all applicable local codes.
- Installation, inspection, and maintenance of luminaires should be performed by a qualified electrician.
- DO NOT make or alter any open holes in the luminaire. Do not modify the luminaire.
- DO NOT install damaged product.
- Make sure electrical power is OFF before and during installation and maintenance.
- Make sure the equipment is properly grounded.
- Make sure the supply voltage is same as the rated fixture voltage.













## INDOOR / SURFACE DOWNLIGHTS / QUADRO / QUADRO DOWN