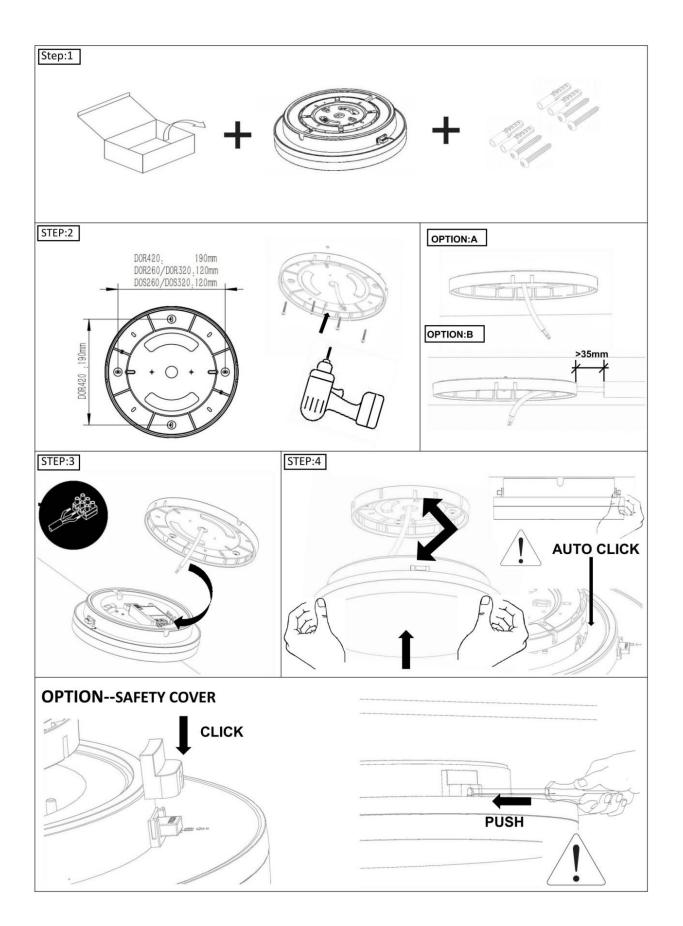

## INDOOR / SURFACE DOWNLIGHTS / QUADRO / QUADRO DOWN





- Installation and wiring of luminaire must be in accordance with all applicable local codes.
- Installation, inspection, and maintenance of luminaires should be performed by a qualified electrician.
- DO NOT make or alter any open holes in the luminaire. Do not modify the luminaire.
- DO NOT install damaged product.
- Make sure electrical power is OFF before and during installation and maintenance.
- Make sure the equipment is properly grounded.
- Make sure the supply voltage is same as the rated fixture voltage.













## INDOOR / SURFACE DOWNLIGHTS / QUADRO / QUADRO DOWN