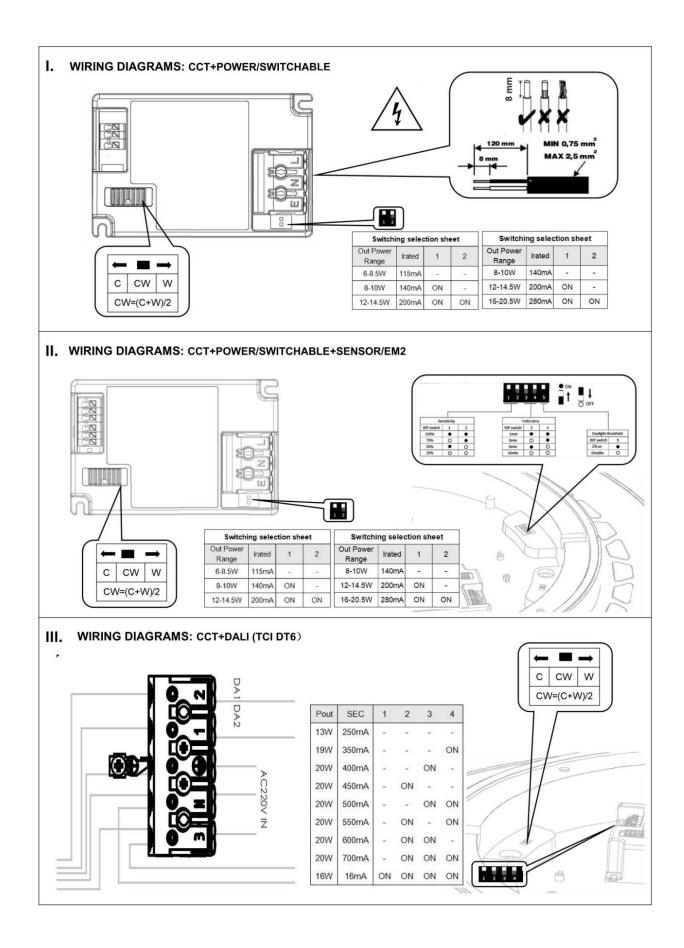

## INDOOR / SURFACE DOWNLIGHTS / QUADRO / QUADRO DOWN





- Installation and wiring of luminaire must be in accordance with all applicable local codes.
- Installation, inspection, and maintenance of luminaires should be performed by a qualified electrician.
- DO NOT make or alter any open holes in the luminaire. Do not modify the luminaire.
- DO NOT install damaged product.
- Make sure electrical power is OFF before and during installation and maintenance.
- Make sure the equipment is properly grounded.
- Make sure the supply voltage is same as the rated fixture voltage.













## INDOOR / SURFACE DOWNLIGHTS / QUADRO / QUADRO DOWN