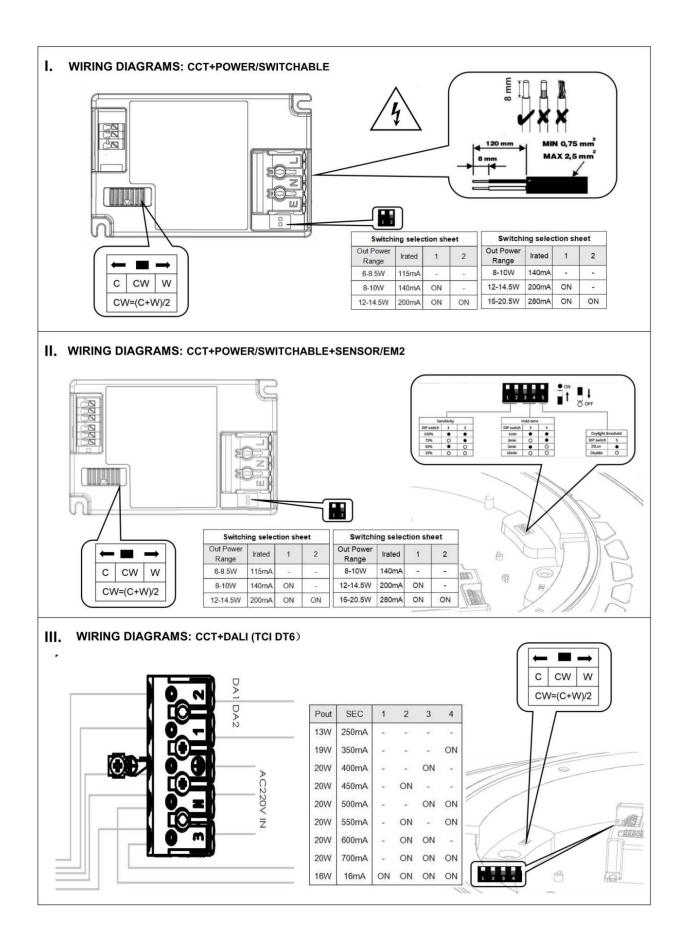

## INDOOR / SURFACE DOWNLIGHTS / QUADRO / QUADRO DOWN

- Installation and wiring of luminaire must be in accordance with all applicable local codes.
- Installation, inspection, and maintenance of luminaires should be performed by a qualified electrician.
- DO NOT make or alter any open holes in the luminaire. Do not modify the luminaire.
- DO NOT install damaged product.
- Make sure electrical power is OFF before and during installation and maintenance.
- Make sure the equipment is properly grounded.
- Make sure the supply voltage is same as the rated fixture voltage.