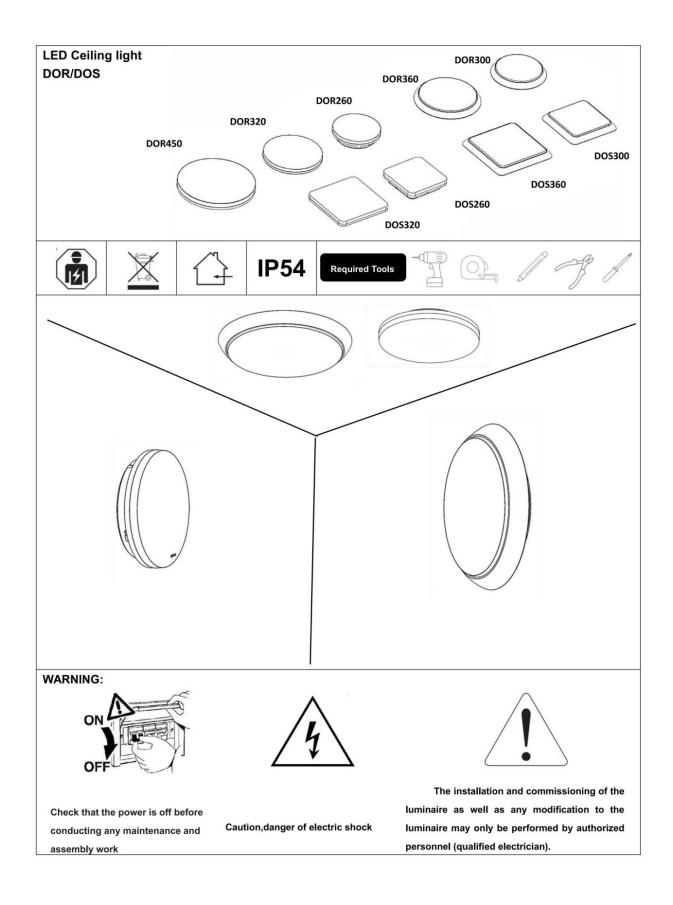

## INDOOR / SURFACE DOWNLIGHTS / QUADRO / QUADRO DOWN

- Installation and wiring of luminaire must be in accordance with all applicable local codes.
- Installation, inspection, and maintenance of luminaires should be performed by a qualified electrician.
- DO NOT make or alter any open holes in the luminaire. Do not modify the luminaire.
- DO NOT install damaged product.
- Make sure electrical power is OFF before and during installation and maintenance.
- Make sure the equipment is properly grounded.
- Make sure the supply voltage is same as the rated fixture voltage.