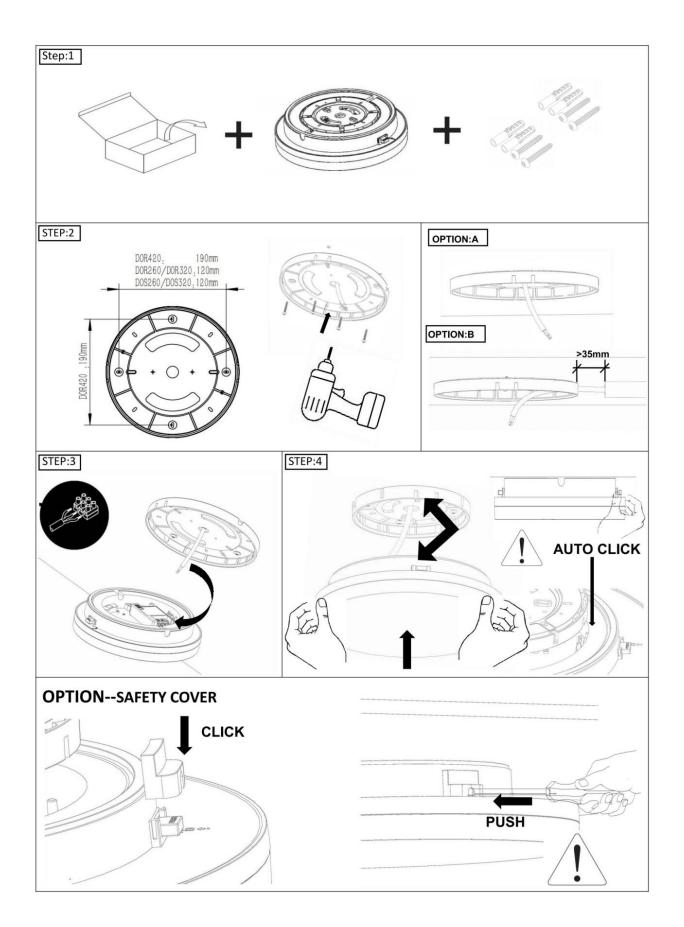

## INDOOR / SURFACE DOWNLIGHTS / QUADRO / QUADRO DOWN

- Installation and wiring of luminaire must be in accordance with all applicable local codes.
- Installation, inspection, and maintenance of luminaires should be performed by a qualified electrician.
- DO NOT make or alter any open holes in the luminaire. Do not modify the luminaire.
- DO NOT install damaged product.
- Make sure electrical power is OFF before and during installation and maintenance.
- Make sure the equipment is properly grounded.
- Make sure the supply voltage is same as the rated fixture voltage.