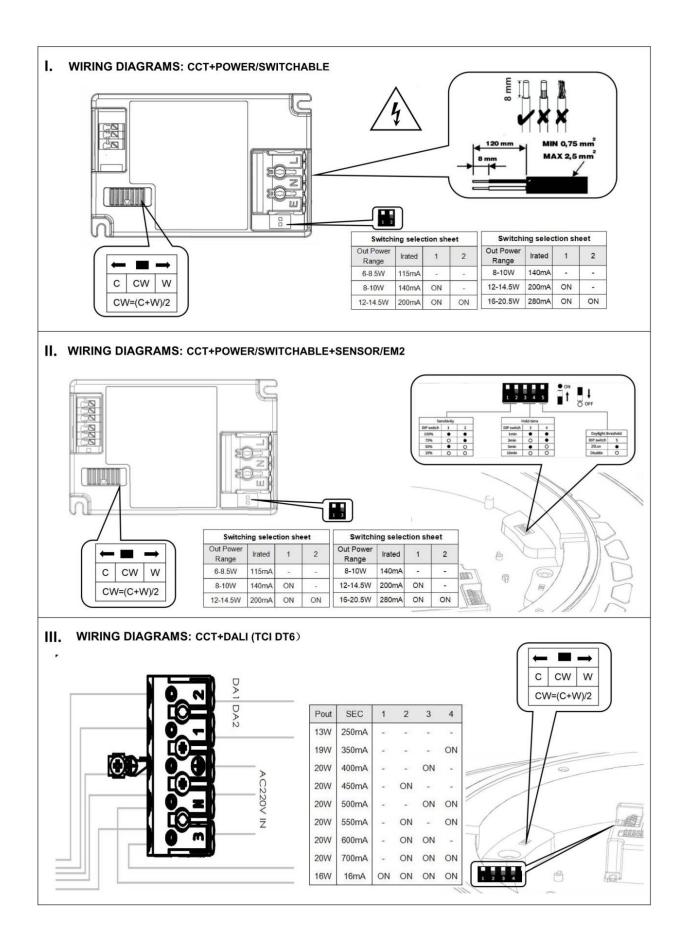

## INDOOR / SURFACE DOWNLIGHTS / QUADRO / QUADRO DOWN

- Installation and wiring of luminaire must be in accordance with all applicable local codes.
- Installation, inspection, and maintenance of luminaires should be performed by a qualified electrician.
- DO NOT make or alter any open holes in the luminaire. Do not modify the luminaire.
- DO NOT install damaged product.
- Make sure electrical power is OFF before and during installation and maintenance.
- Make sure the equipment is properly grounded.
- Make sure the supply voltage is same as the rated fixture voltage.