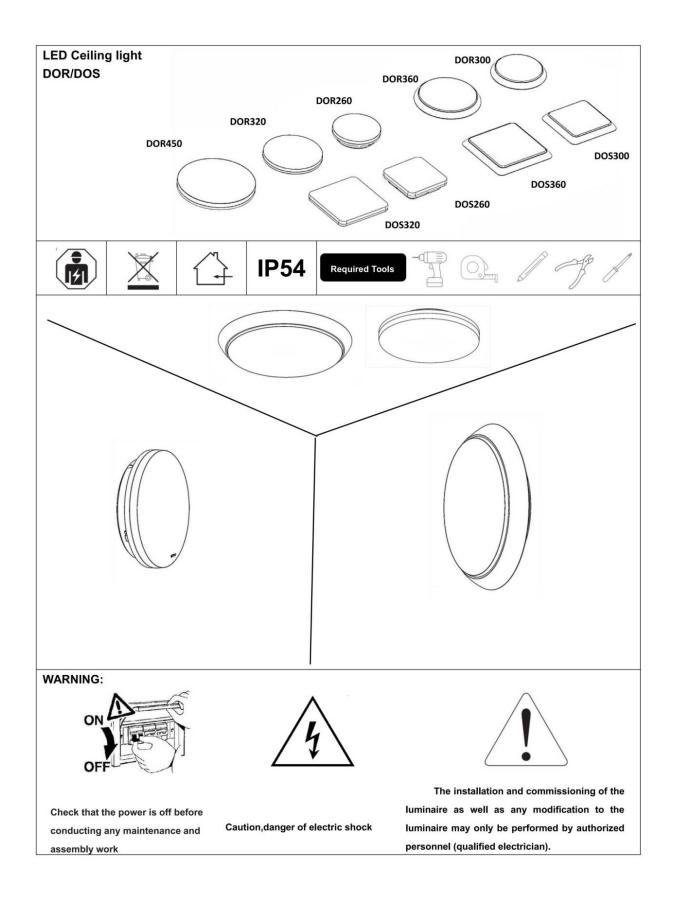

## INDOOR / SURFACE DOWNLIGHTS / QUADRO / QUADRO DOWN

- Installation and wiring of luminaire must be in accordance with all applicable local codes.
- Installation, inspection, and maintenance of luminaires should be performed by a qualified electrician.
- DO NOT make or alter any open holes in the luminaire. Do not modify the luminaire.
- DO NOT install damaged product.
- Make sure electrical power is OFF before and during installation and maintenance.
- Make sure the equipment is properly grounded.
- Make sure the supply voltage is same as the rated fixture voltage.