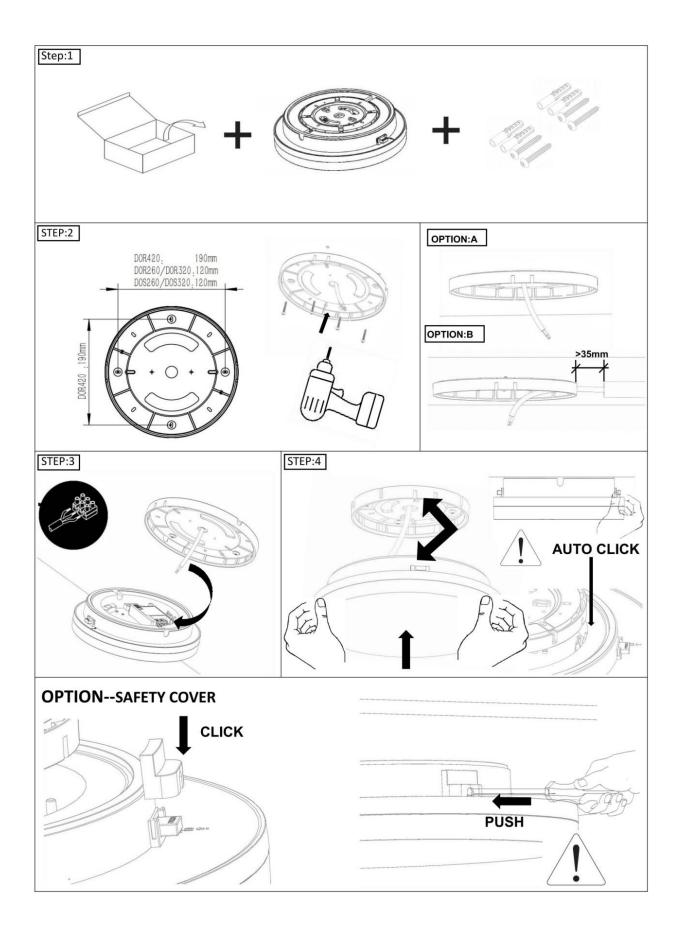

## INDOOR / SURFACE DOWNLIGHTS / QUADRO / QUADRO DOWN

- Installation and wiring of luminaire must be in accordance with all applicable local codes.
- Installation, inspection, and maintenance of luminaires should be performed by a qualified electrician.
- DO NOT make or alter any open holes in the luminaire. Do not modify the luminaire.
- DO NOT install damaged product.
- Make sure electrical power is OFF before and during installation and maintenance.
- Make sure the equipment is properly grounded.
- Make sure the supply voltage is same as the rated fixture voltage.