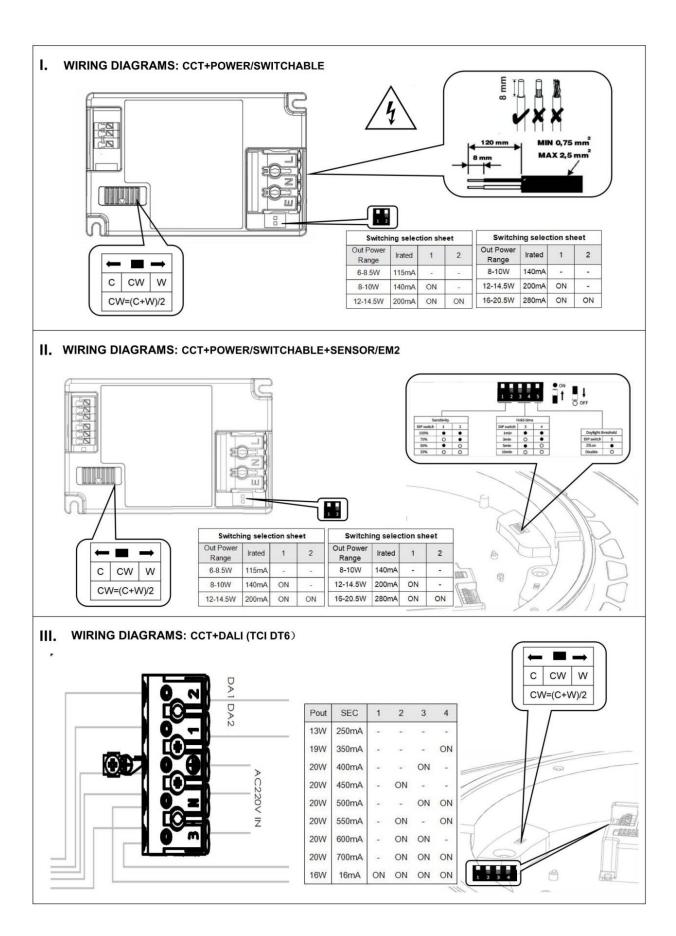

## INDOOR / SURFACE DOWNLIGHTS / **QUADRO / QUADRO DOWN**

## Item code 86.SD08.1303.02





- Installation and wiring of luminaire must be in accordance with all applicable local codes.
- Installation, inspection, and maintenance of luminaires should be performed by a qualified electrician.
- DO NOT make or alter any open holes in the luminaire. Do not modify the luminaire.
- DO NOT install damaged product.
- Make sure electrical power is OFF before and during installation and maintenance.
- Make sure the equipment is properly grounded.
- Make sure the supply voltage is same as the rated fixture voltage.