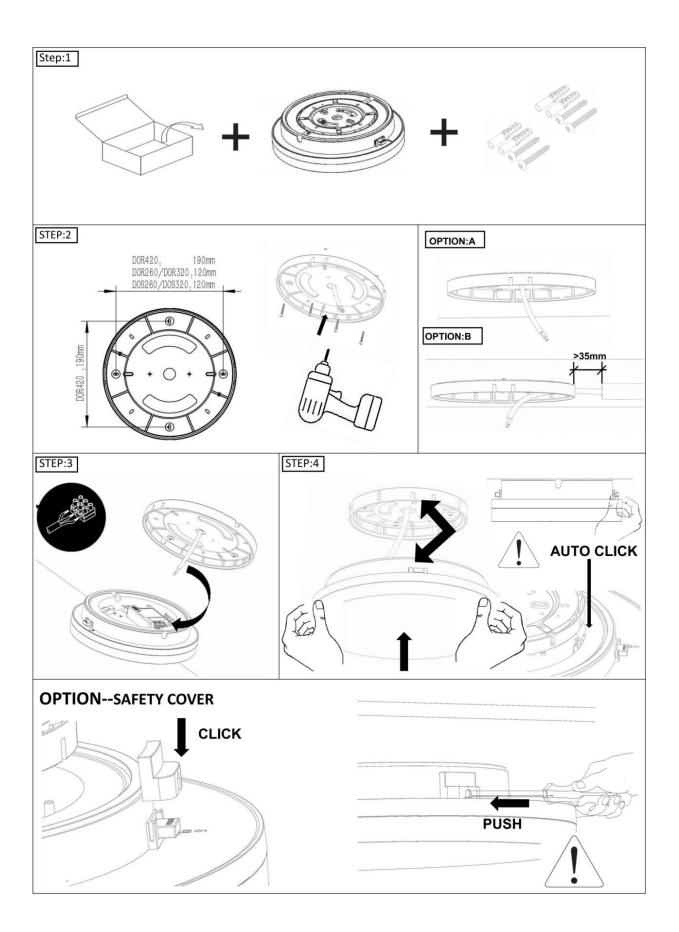

## INDOOR / SURFACE DOWNLIGHTS / **QUADRO / QUADRO DOWN**

## Item code 86.SD08.1303.02





- Installation and wiring of luminaire must be in accordance with all applicable local codes.
- Installation, inspection, and maintenance of luminaires should be performed by a qualified electrician.
- DO NOT make or alter any open holes in the luminaire. Do not modify the luminaire.
- DO NOT install damaged product.
- Make sure electrical power is OFF before and during installation and maintenance.
- Make sure the equipment is properly grounded.
- Make sure the supply voltage is same as the rated fixture voltage.