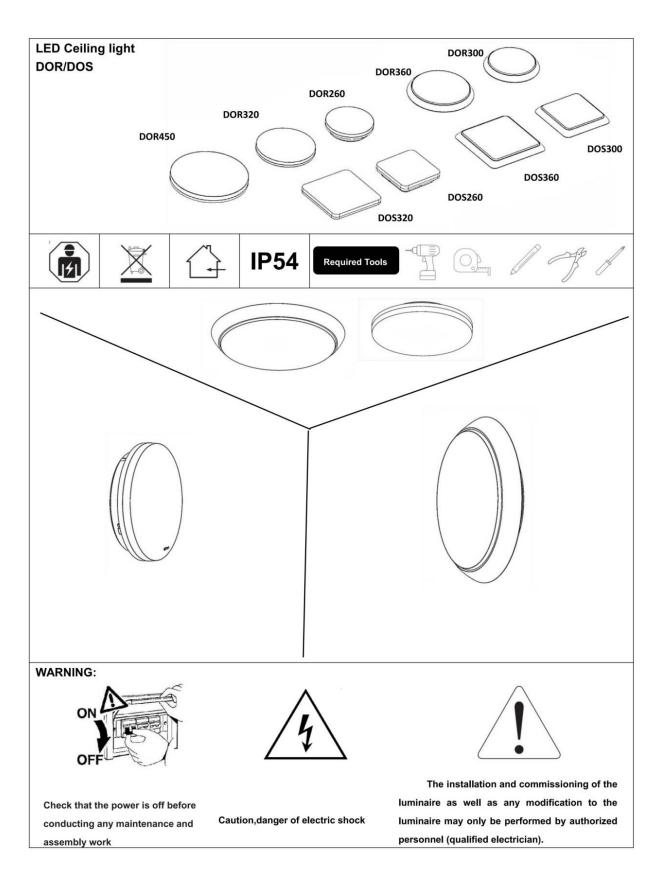

## INDOOR / SURFACE DOWNLIGHTS / **QUADRO / QUADRO DOWN**

## Item code 86.SD08.1303.02





- Installation and wiring of luminaire must be in accordance with all applicable local codes.
- Installation, inspection, and maintenance of luminaires should be performed by a qualified electrician.
- DO NOT make or alter any open holes in the luminaire. Do not modify the luminaire.
- DO NOT install damaged product.
- Make sure electrical power is OFF before and during installation and maintenance.
- Make sure the equipment is properly grounded.
- Make sure the supply voltage is same as the rated fixture voltage.