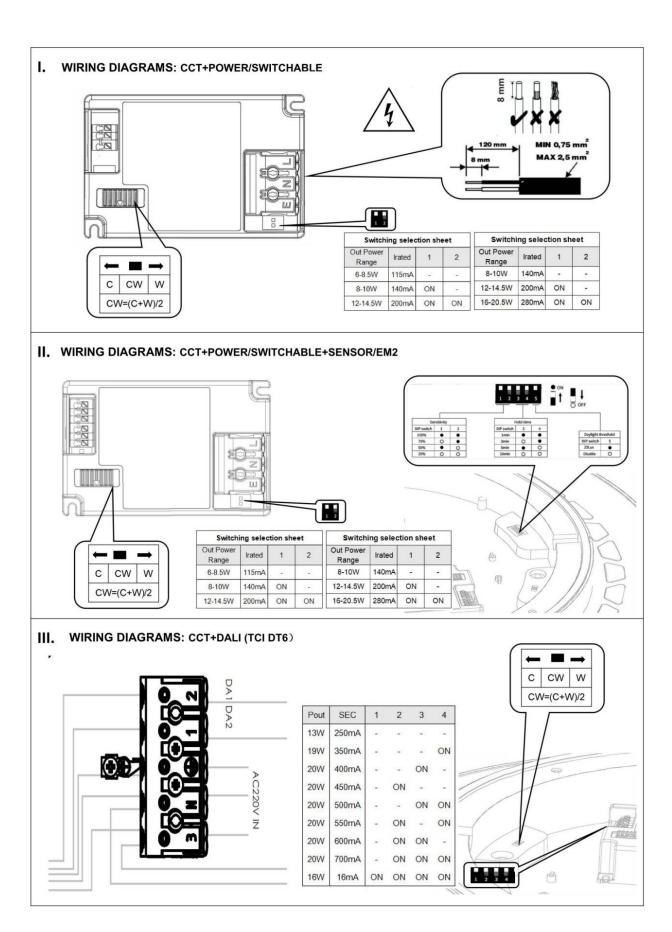

## Item code 86.SD08.2301.01

- Installation and wiring of luminaire must be in accordance with all applicable local codes.
- Installation, inspection, and maintenance of luminaires should be performed by a qualified electrician.
- DO NOT make or alter any open holes in the luminaire. Do not modify the luminaire.
- DO NOT install damaged product.
- Make sure electrical power is OFF before and during installation and maintenance.
- Make sure the equipment is properly grounded.
- Make sure the supply voltage is same as the rated fixture voltage.