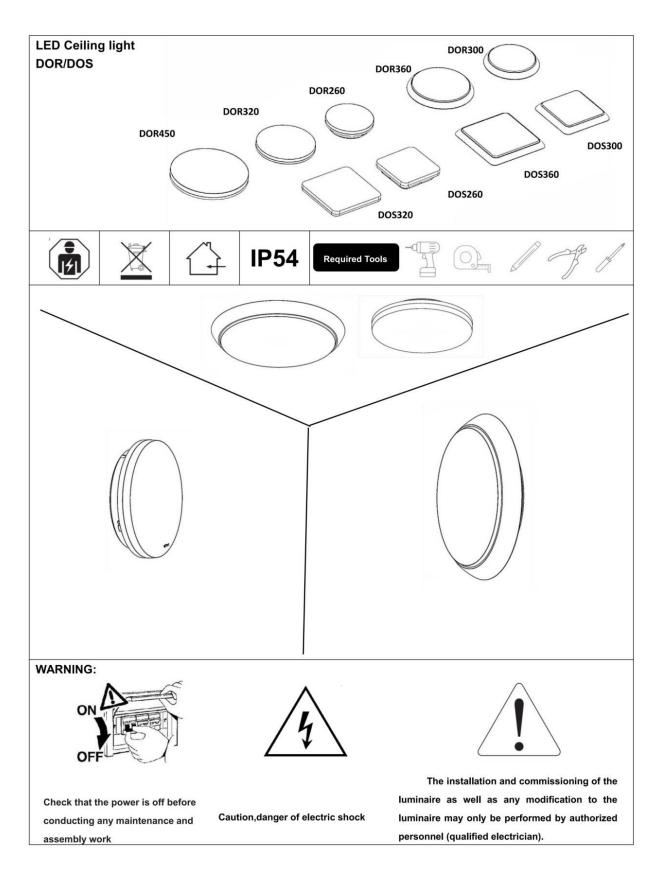

## INDOOR / SURFACE DOWNLIGHTS / **QUADRO / QUADRO DOWN**

## Item code 86.SD08.2301.01

- Installation and wiring of luminaire must be in accordance with all applicable local codes.
- Installation, inspection, and maintenance of luminaires should be performed by a qualified electrician.
- DO NOT make or alter any open holes in the luminaire. Do not modify the luminaire.
- DO NOT install damaged product.
- Make sure electrical power is OFF before and during installation and maintenance.
- Make sure the equipment is properly grounded.
- Make sure the supply voltage is same as the rated fixture voltage.