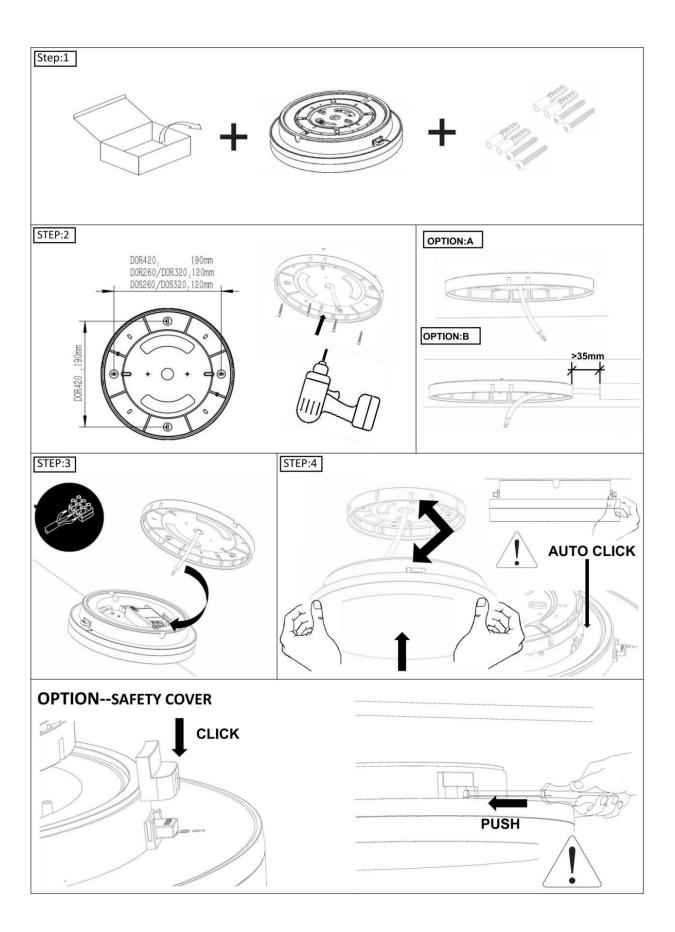

## Item code 86.SD08.2301.01

- Installation and wiring of luminaire must be in accordance with all applicable local codes.
- Installation, inspection, and maintenance of luminaires should be performed by a qualified electrician.
- DO NOT make or alter any open holes in the luminaire. Do not modify the luminaire.
- DO NOT install damaged product.
- Make sure electrical power is OFF before and during installation and maintenance.
- Make sure the equipment is properly grounded.
- Make sure the supply voltage is same as the rated fixture voltage.