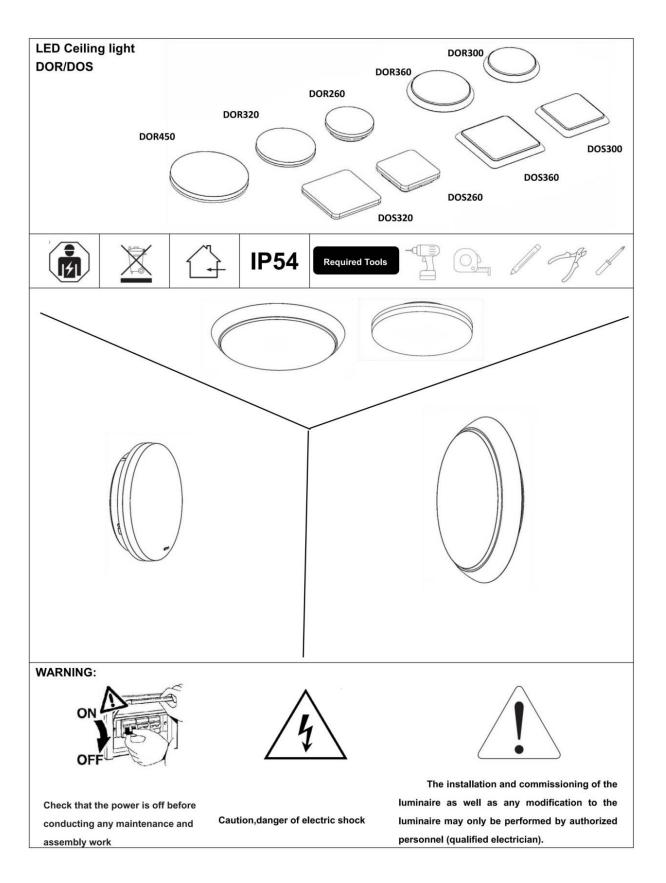

## INDOOR / SURFACE DOWNLIGHTS / **QUADRO / QUADRO DOWN**

## Item code 86.SD08.2301.02





- Installation and wiring of luminaire must be in accordance with all applicable local codes.
- Installation, inspection, and maintenance of luminaires should be performed by a qualified electrician.
- DO NOT make or alter any open holes in the luminaire. Do not modify the luminaire.
- DO NOT install damaged product.
- Make sure electrical power is OFF before and during installation and maintenance.
- Make sure the equipment is properly grounded.
- Make sure the supply voltage is same as the rated fixture voltage.