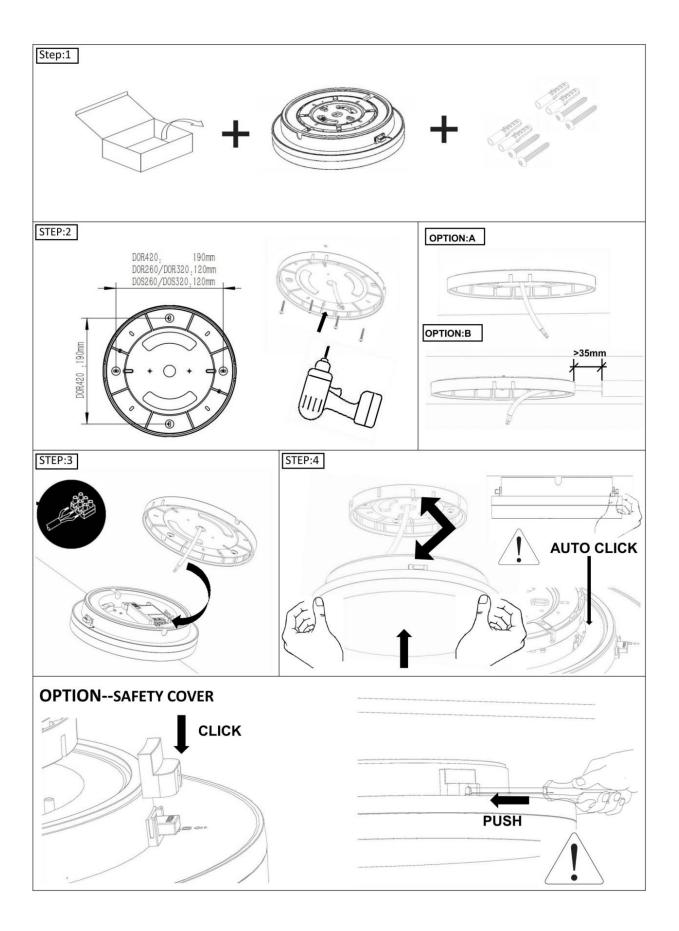

## INDOOR / SURFACE DOWNLIGHTS / **QUADRO / QUADRO DOWN**

## Item code 86.SD08.2301.02





- Installation and wiring of luminaire must be in accordance with all applicable local codes.
- Installation, inspection, and maintenance of luminaires should be performed by a qualified electrician.
- DO NOT make or alter any open holes in the luminaire. Do not modify the luminaire.
- DO NOT install damaged product.
- Make sure electrical power is OFF before and during installation and maintenance.
- Make sure the equipment is properly grounded.
- Make sure the supply voltage is same as the rated fixture voltage.