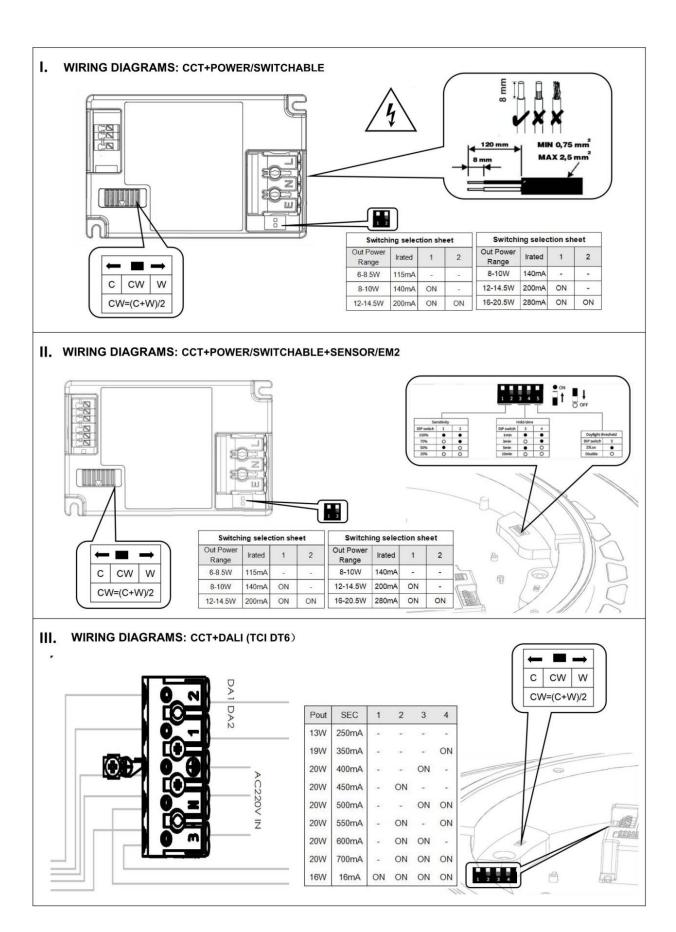

## INDOOR / SURFACE DOWNLIGHTS / **QUADRO / QUADRO DOWN**

## Item code 86.SD08.2301.02





- Installation and wiring of luminaire must be in accordance with all applicable local codes.
- Installation, inspection, and maintenance of luminaires should be performed by a qualified electrician.
- DO NOT make or alter any open holes in the luminaire. Do not modify the luminaire.
- DO NOT install damaged product.
- Make sure electrical power is OFF before and during installation and maintenance.
- Make sure the equipment is properly grounded.
- Make sure the supply voltage is same as the rated fixture voltage.