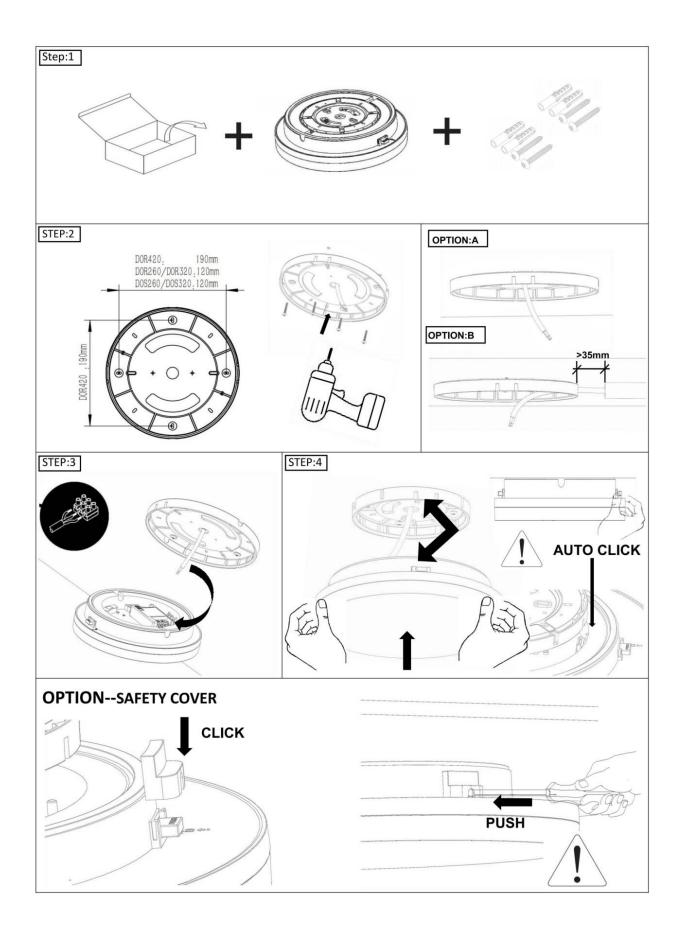

## INDOOR / SURFACE DOWNLIGHTS / QUADRO / QUADRO DOWN

- Installation and wiring of luminaire must be in accordance with all applicable local codes.
- Installation, inspection, and maintenance of luminaires should be performed by a qualified electrician.
- DO NOT make or alter any open holes in the luminaire. Do not modify the luminaire.
- DO NOT install damaged product.
- Make sure electrical power is OFF before and during installation and maintenance.
- Make sure the equipment is properly grounded.
- Make sure the supply voltage is same as the rated fixture voltage.