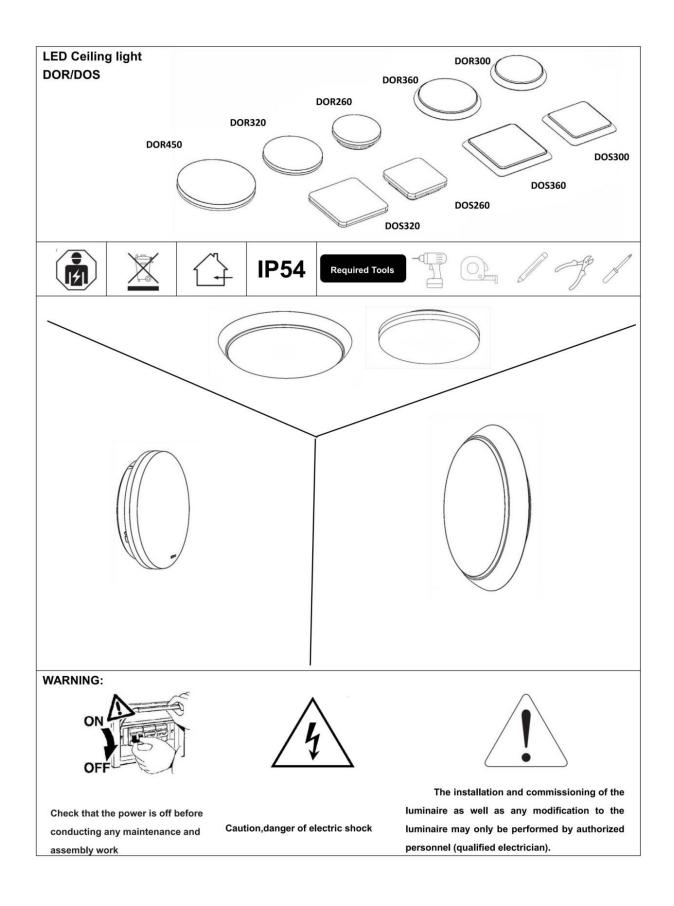

## INDOOR / SURFACE DOWNLIGHTS / QUADRO / QUADRO DOWN

- Installation and wiring of luminaire must be in accordance with all applicable local codes.
- Installation, inspection, and maintenance of luminaires should be performed by a qualified electrician.
- DO NOT make or alter any open holes in the luminaire. Do not modify the luminaire.
- DO NOT install damaged product.
- Make sure electrical power is OFF before and during installation and maintenance.
- Make sure the equipment is properly grounded.
- Make sure the supply voltage is same as the rated fixture voltage.

## INDOOR / SURFACE DOWNLIGHTS / QUADRO / QUADRO DOWN