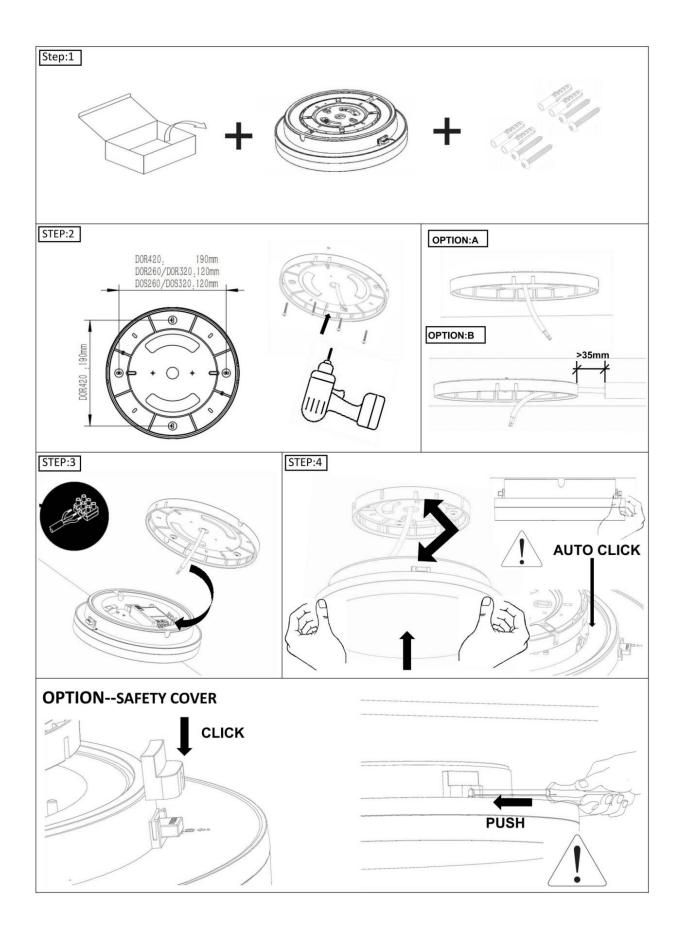

## INDOOR / SURFACE DOWNLIGHTS / QUADRO / QUADRO DOWN

- Installation and wiring of luminaire must be in accordance with all applicable local codes.
- Installation, inspection, and maintenance of luminaires should be performed by a qualified electrician.
- DO NOT make or alter any open holes in the luminaire. Do not modify the luminaire.
- DO NOT install damaged product.
- Make sure electrical power is OFF before and during installation and maintenance.
- Make sure the equipment is properly grounded.
- Make sure the supply voltage is same as the rated fixture voltage.

## INDOOR / SURFACE DOWNLIGHTS / QUADRO / QUADRO DOWN