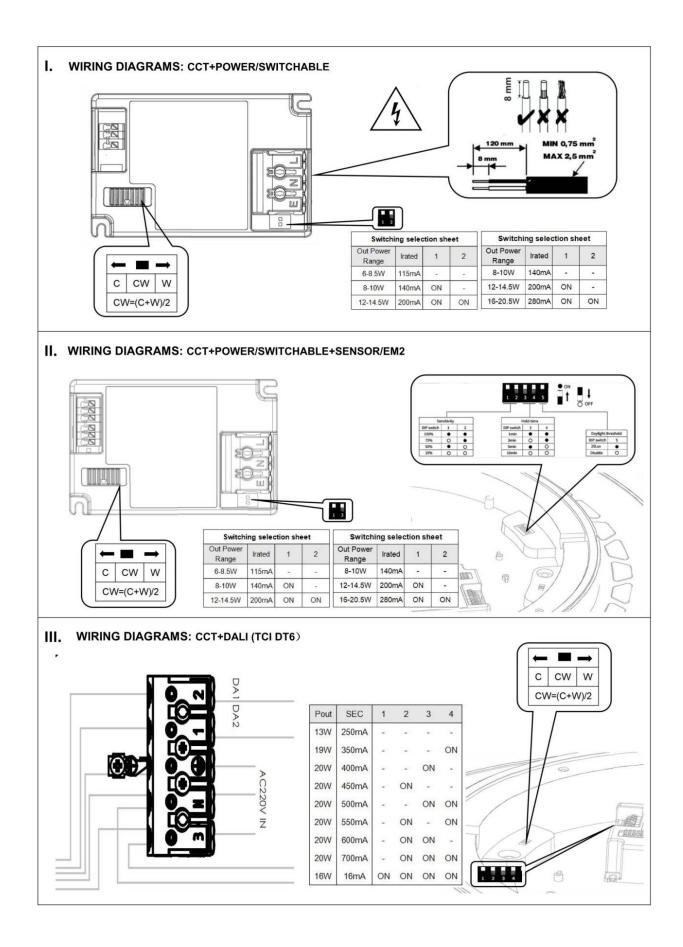

## INDOOR / SURFACE DOWNLIGHTS / QUADRO / QUADRO DOWN

- Installation and wiring of luminaire must be in accordance with all applicable local codes.
- Installation, inspection, and maintenance of luminaires should be performed by a qualified electrician.
- DO NOT make or alter any open holes in the luminaire. Do not modify the luminaire.
- DO NOT install damaged product.
- Make sure electrical power is OFF before and during installation and maintenance.
- Make sure the equipment is properly grounded.
- Make sure the supply voltage is same as the rated fixture voltage.

## INDOOR / SURFACE DOWNLIGHTS / QUADRO / QUADRO DOWN