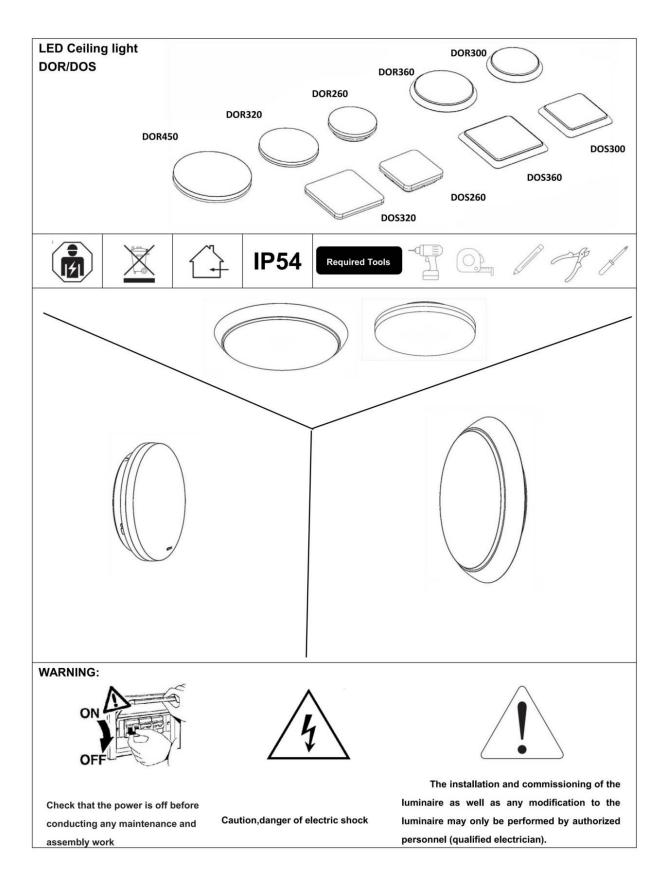

## INDOOR / SURFACE DOWNLIGHTS / **ROCK / ROCK UP&DOWN**

## Item code 86.SD09.1301.01





- Installation and wiring of luminaire must be in accordance with all applicable local codes.
- Installation, inspection, and maintenance of luminaires should be performed by a qualified electrician.
- DO NOT make or alter any open holes in the luminaire. Do not modify the luminaire.
- DO NOT install damaged product.
- Make sure electrical power is OFF before and during installation and maintenance.
- Make sure the equipment is properly grounded.
- Make sure the supply voltage is same as the rated fixture voltage.