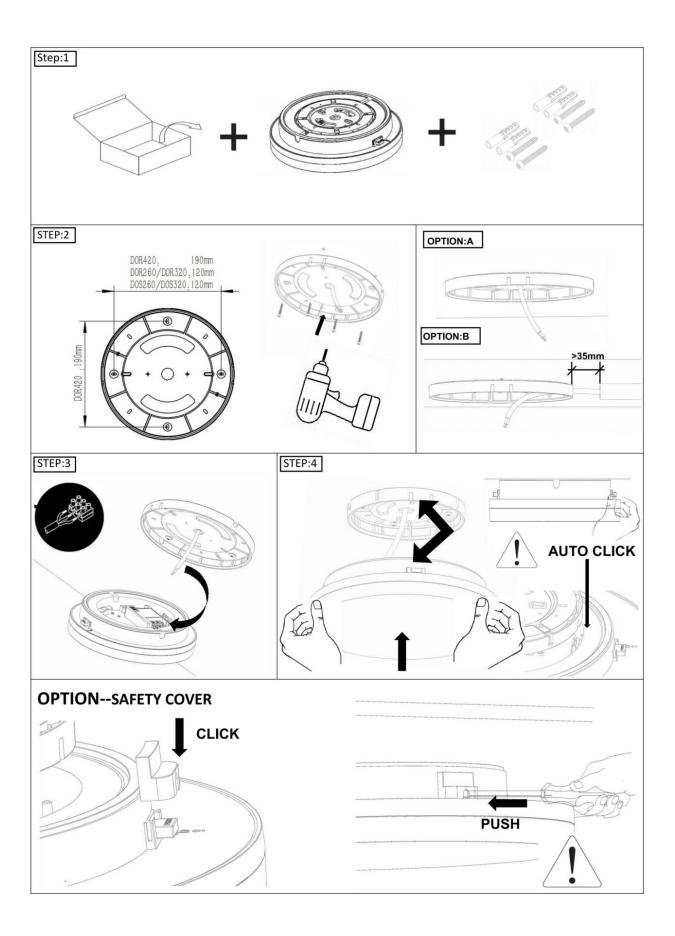

## INDOOR / SURFACE DOWNLIGHTS / **ROCK / ROCK UP&DOWN**

## Item code 86.SD09.1301.01





- Installation and wiring of luminaire must be in accordance with all applicable local codes.
- Installation, inspection, and maintenance of luminaires should be performed by a qualified electrician.
- DO NOT make or alter any open holes in the luminaire. Do not modify the luminaire.
- DO NOT install damaged product.
- Make sure electrical power is OFF before and during installation and maintenance.
- Make sure the equipment is properly grounded.
- Make sure the supply voltage is same as the rated fixture voltage.