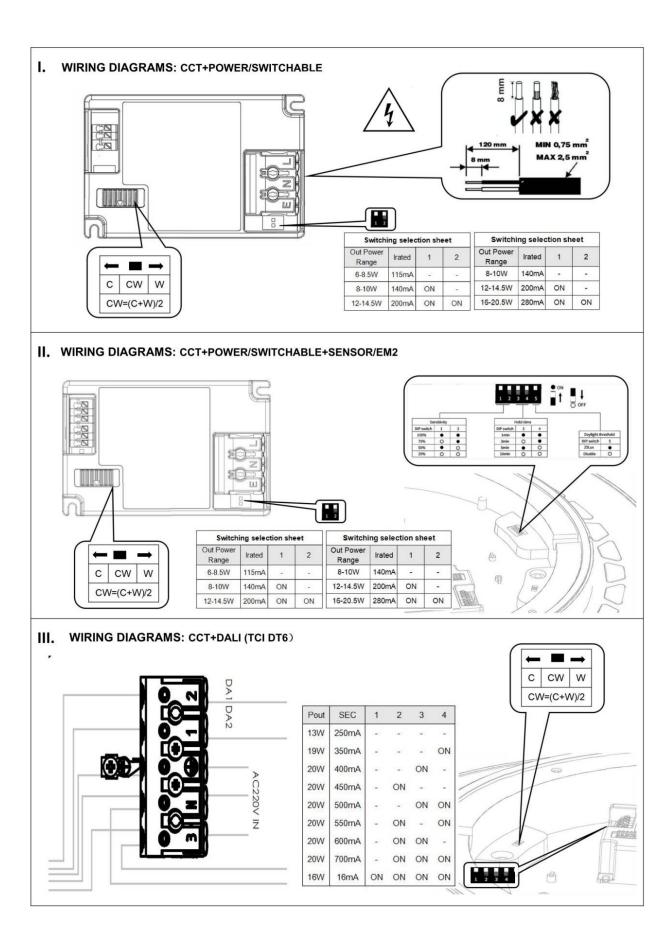

## INDOOR / SURFACE DOWNLIGHTS / **ROCK / ROCK UP&DOWN**

## Item code 86.SD09.1301.01





- Installation and wiring of luminaire must be in accordance with all applicable local codes.
- Installation, inspection, and maintenance of luminaires should be performed by a qualified electrician.
- DO NOT make or alter any open holes in the luminaire. Do not modify the luminaire.
- DO NOT install damaged product.
- Make sure electrical power is OFF before and during installation and maintenance.
- Make sure the equipment is properly grounded.
- Make sure the supply voltage is same as the rated fixture voltage.