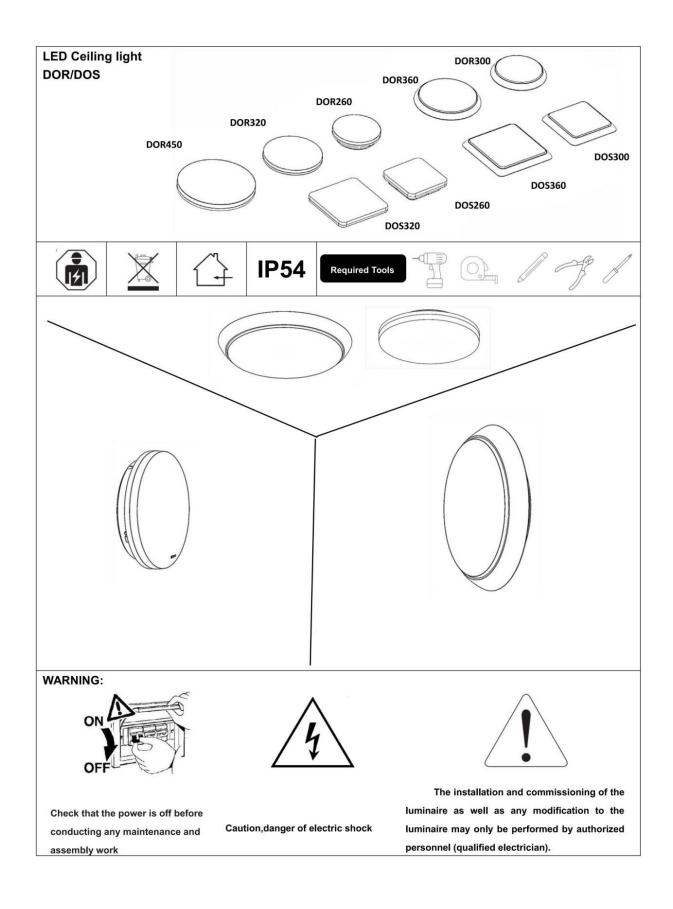

## INDOOR / SURFACE DOWNLIGHTS / ROCK / ROCK UP&DOWN

- Installation and wiring of luminaire must be in accordance with all applicable local codes.
- Installation, inspection, and maintenance of luminaires should be performed by a qualified electrician.
- DO NOT make or alter any open holes in the luminaire. Do not modify the luminaire.
- DO NOT install damaged product.
- Make sure electrical power is OFF before and during installation and maintenance.
- Make sure the equipment is properly grounded.
- Make sure the supply voltage is same as the rated fixture voltage.