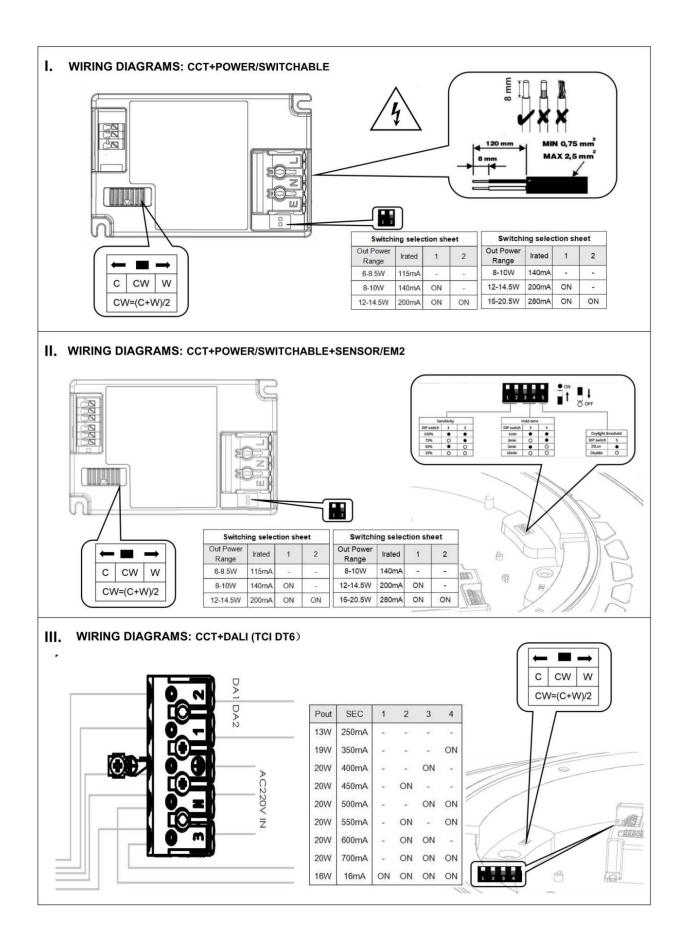

## INDOOR / SURFACE DOWNLIGHTS / ROCK / ROCK UP&DOWN

- Installation and wiring of luminaire must be in accordance with all applicable local codes.
- Installation, inspection, and maintenance of luminaires should be performed by a qualified electrician.
- DO NOT make or alter any open holes in the luminaire. Do not modify the luminaire.
- DO NOT install damaged product.
- Make sure electrical power is OFF before and during installation and maintenance.
- Make sure the equipment is properly grounded.
- Make sure the supply voltage is same as the rated fixture voltage.