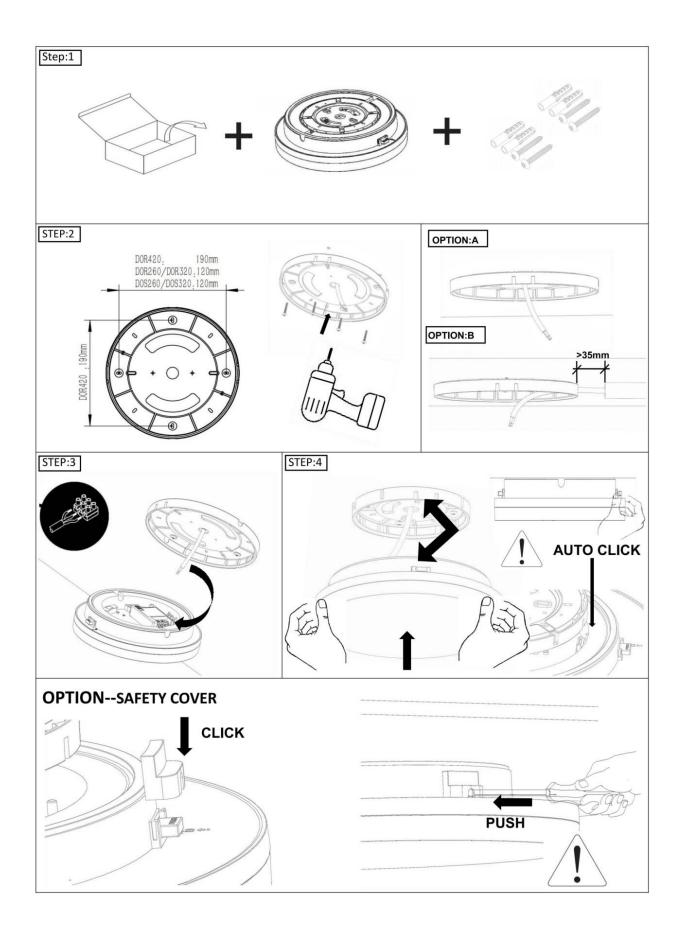

## INDOOR / SURFACE DOWNLIGHTS / ROCK / ROCK UP&DOWN

- Installation and wiring of luminaire must be in accordance with all applicable local codes.
- Installation, inspection, and maintenance of luminaires should be performed by a qualified electrician.
- DO NOT make or alter any open holes in the luminaire. Do not modify the luminaire.
- DO NOT install damaged product.
- Make sure electrical power is OFF before and during installation and maintenance.
- Make sure the equipment is properly grounded.
- Make sure the supply voltage is same as the rated fixture voltage.