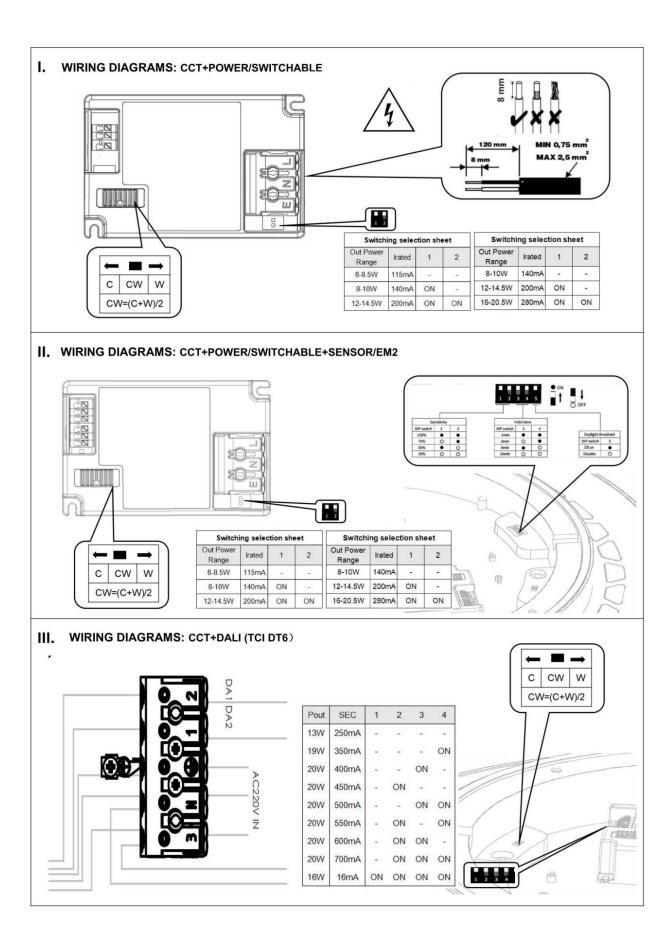

## Item code 86.SD09.1303.01

- Installation and wiring of luminaire must be in accordance with all applicable local codes.
- Installation, inspection, and maintenance of luminaires should be performed by a qualified electrician.
- DO NOT make or alter any open holes in the luminaire. Do not modify the luminaire.
- DO NOT install damaged product.
- Make sure electrical power is OFF before and during installation and maintenance.
- Make sure the equipment is properly grounded.
- Make sure the supply voltage is same as the rated fixture voltage.