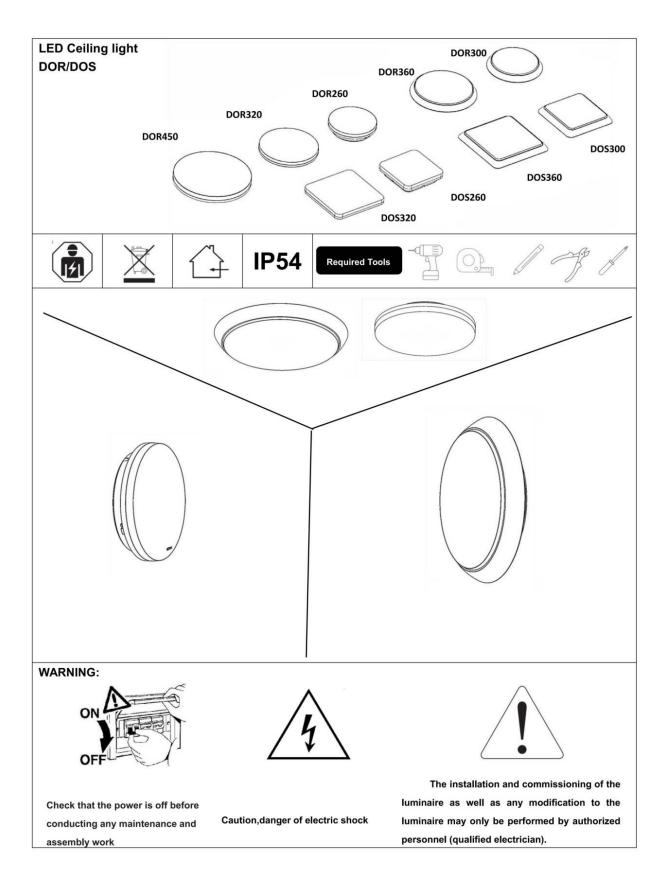

## INDOOR / SURFACE DOWNLIGHTS / **ROCK / ROCK UP&DOWN**

## Item code 86.SD09.1303.01

- Installation and wiring of luminaire must be in accordance with all applicable local codes.
- Installation, inspection, and maintenance of luminaires should be performed by a qualified electrician.
- DO NOT make or alter any open holes in the luminaire. Do not modify the luminaire.
- DO NOT install damaged product.
- Make sure electrical power is OFF before and during installation and maintenance.
- Make sure the equipment is properly grounded.
- Make sure the supply voltage is same as the rated fixture voltage.