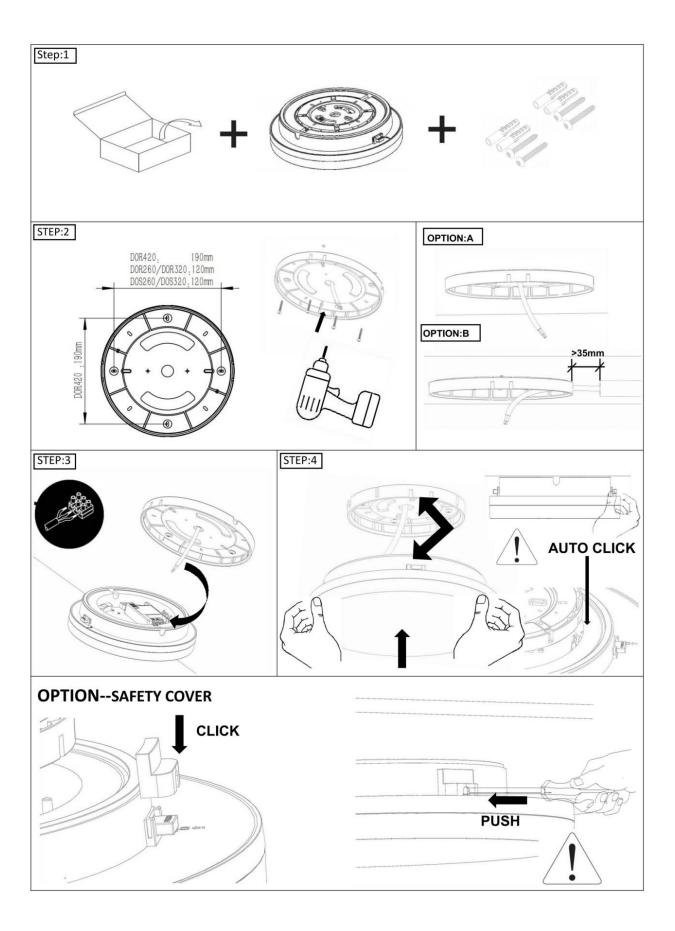

## Item code 86.SD09.1303.01

- Installation and wiring of luminaire must be in accordance with all applicable local codes.
- Installation, inspection, and maintenance of luminaires should be performed by a qualified electrician.
- DO NOT make or alter any open holes in the luminaire. Do not modify the luminaire.
- DO NOT install damaged product.
- Make sure electrical power is OFF before and during installation and maintenance.
- Make sure the equipment is properly grounded.
- Make sure the supply voltage is same as the rated fixture voltage.