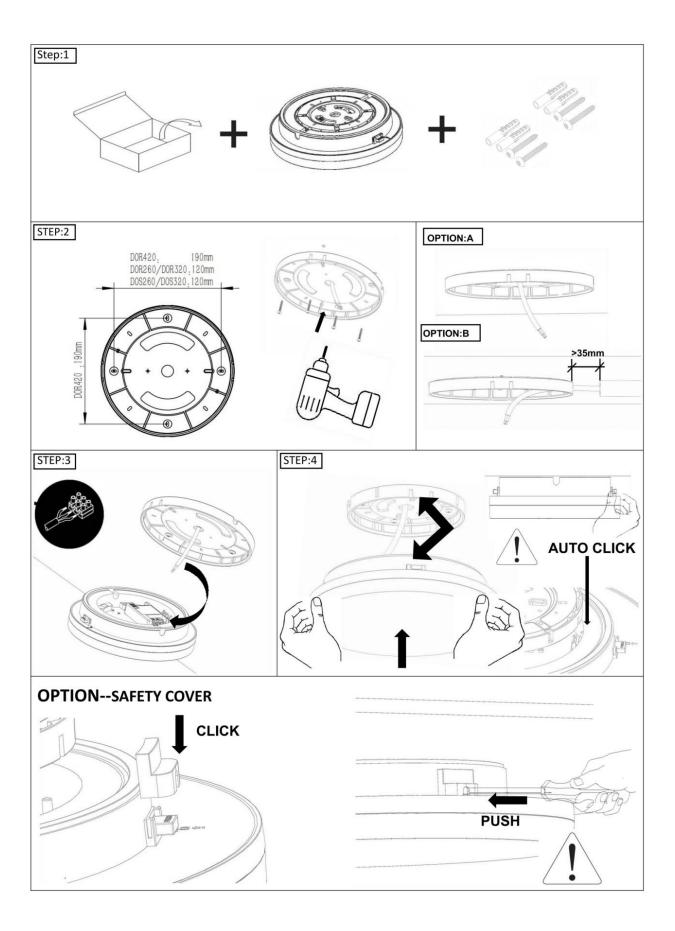

## INDOOR / SURFACE DOWNLIGHTS / **ROCK / ROCK UP&DOWN**

## Item code 86.SD09.1303.02





- Installation and wiring of luminaire must be in accordance with all applicable local codes.
- Installation, inspection, and maintenance of luminaires should be performed by a qualified electrician.
- DO NOT make or alter any open holes in the luminaire. Do not modify the luminaire.
- DO NOT install damaged product.
- Make sure electrical power is OFF before and during installation and maintenance.
- Make sure the equipment is properly grounded.
- Make sure the supply voltage is same as the rated fixture voltage.