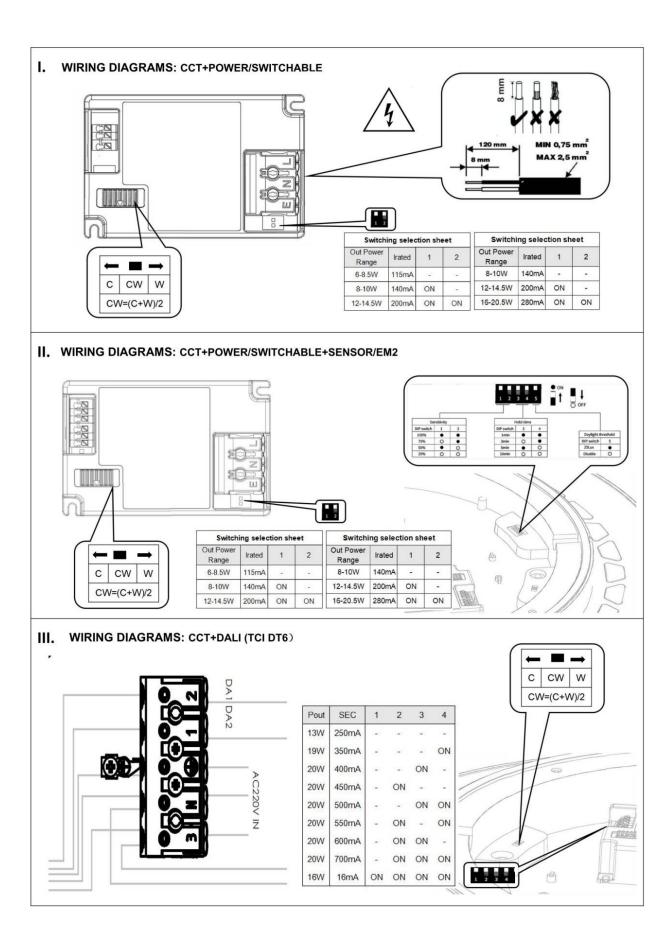

## INDOOR / SURFACE DOWNLIGHTS / **ROCK / ROCK UP&DOWN**

## Item code 86.SD09.1303.02





- Installation and wiring of luminaire must be in accordance with all applicable local codes.
- Installation, inspection, and maintenance of luminaires should be performed by a qualified electrician.
- DO NOT make or alter any open holes in the luminaire. Do not modify the luminaire.
- DO NOT install damaged product.
- Make sure electrical power is OFF before and during installation and maintenance.
- Make sure the equipment is properly grounded.
- Make sure the supply voltage is same as the rated fixture voltage.