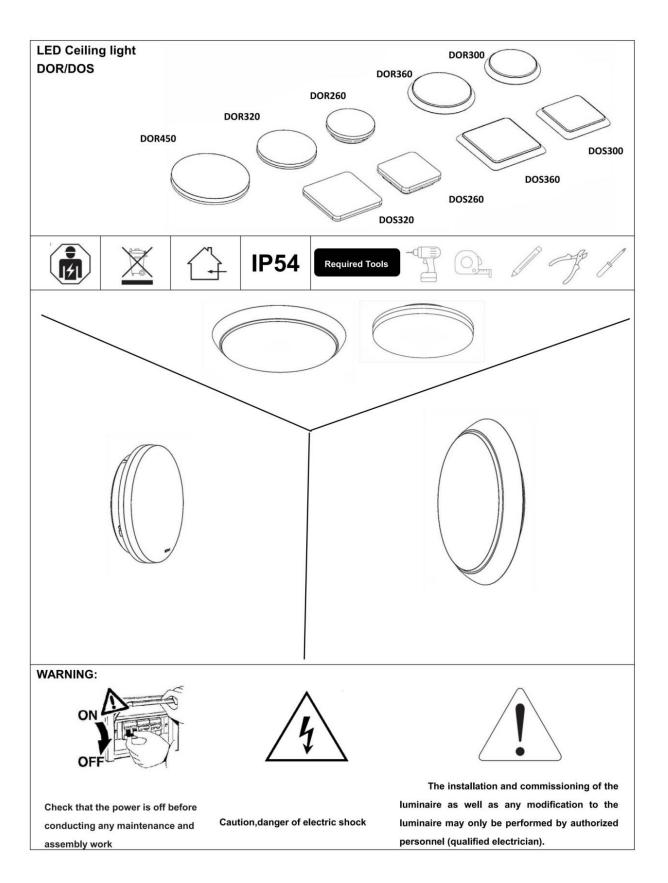

## INDOOR / SURFACE DOWNLIGHTS / **ROCK / ROCK UP&DOWN**

## Item code 86.SD09.1303.02





- Installation and wiring of luminaire must be in accordance with all applicable local codes.
- Installation, inspection, and maintenance of luminaires should be performed by a qualified electrician.
- DO NOT make or alter any open holes in the luminaire. Do not modify the luminaire.
- DO NOT install damaged product.
- Make sure electrical power is OFF before and during installation and maintenance.
- Make sure the equipment is properly grounded.
- Make sure the supply voltage is same as the rated fixture voltage.