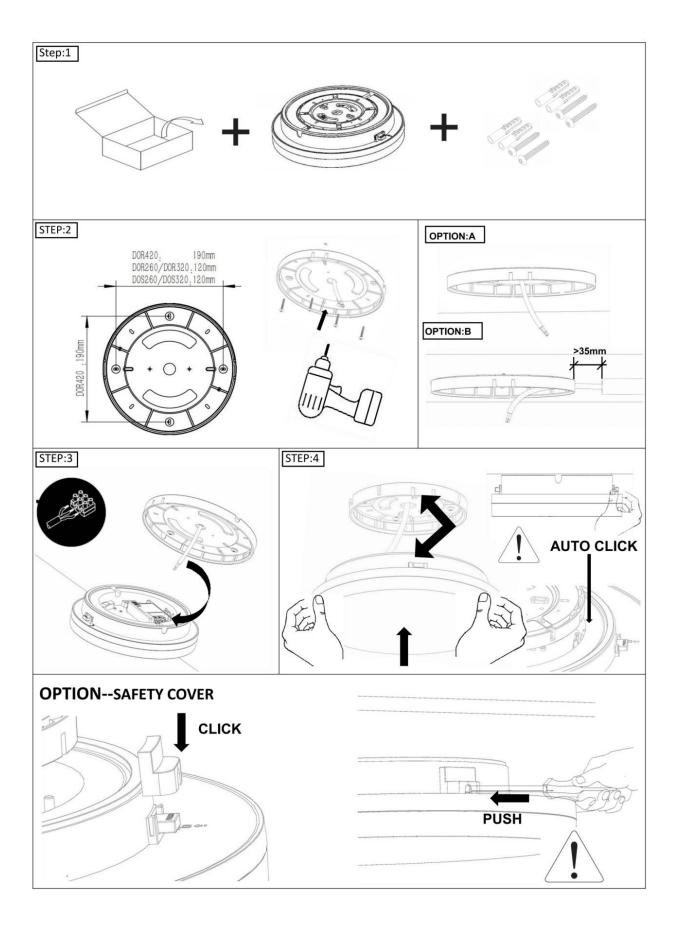

## INDOOR / SURFACE DOWNLIGHTS / **ROCK / ROCK UP&DOWN**

## Item code 86.SD09.2301.01





- Installation and wiring of luminaire must be in accordance with all applicable local codes.
- Installation, inspection, and maintenance of luminaires should be performed by a qualified electrician.
- DO NOT make or alter any open holes in the luminaire. Do not modify the luminaire.
- DO NOT install damaged product.
- Make sure electrical power is OFF before and during installation and maintenance.
- Make sure the equipment is properly grounded.
- Make sure the supply voltage is same as the rated fixture voltage.