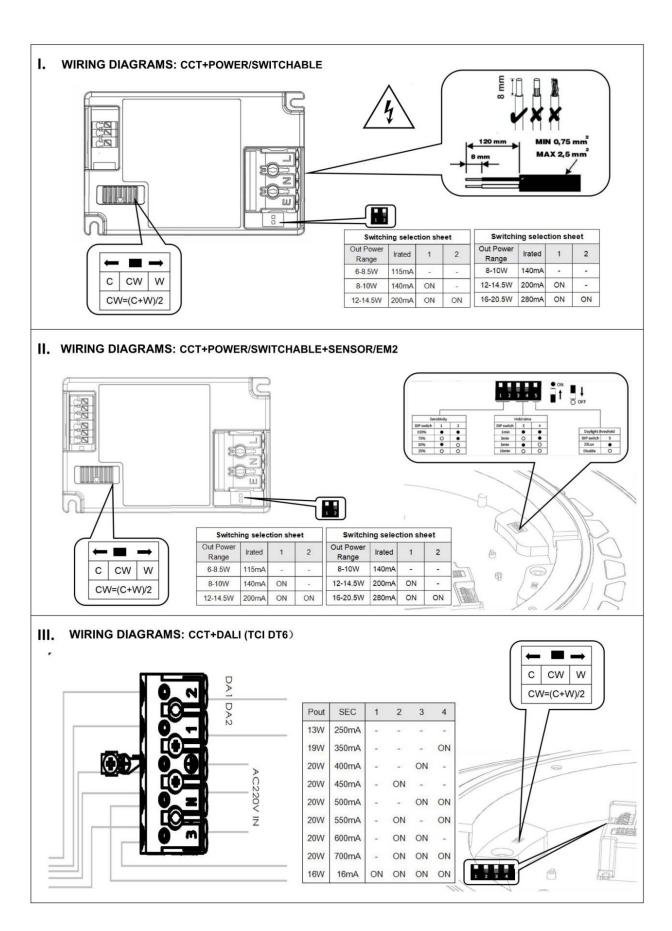

## INDOOR / SURFACE DOWNLIGHTS / **ROCK / ROCK UP&DOWN**

## Item code 86.SD09.2301.01





- Installation and wiring of luminaire must be in accordance with all applicable local codes.
- Installation, inspection, and maintenance of luminaires should be performed by a qualified electrician.
- DO NOT make or alter any open holes in the luminaire. Do not modify the luminaire.
- DO NOT install damaged product.
- Make sure electrical power is OFF before and during installation and maintenance.
- Make sure the equipment is properly grounded.
- Make sure the supply voltage is same as the rated fixture voltage.