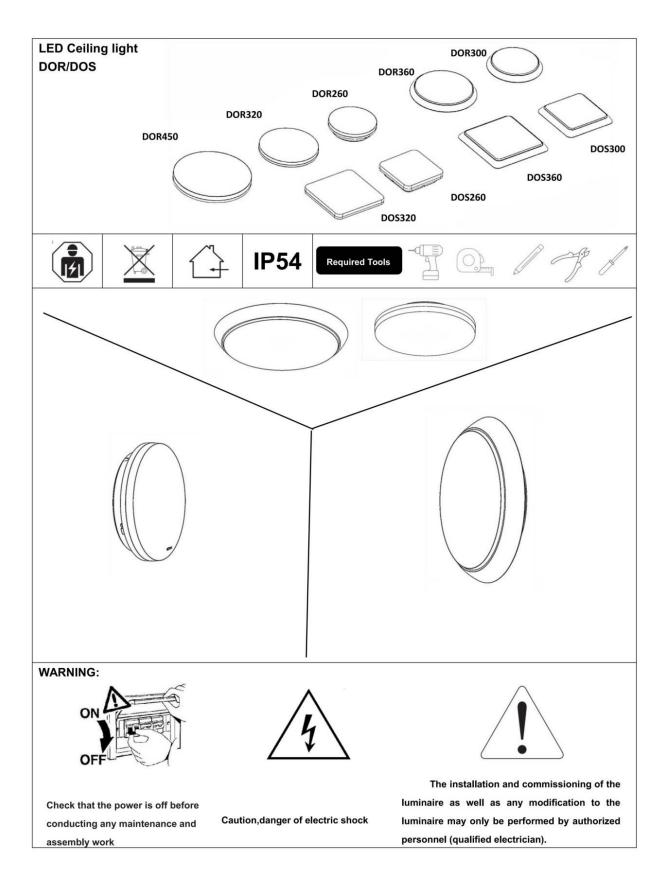

## INDOOR / SURFACE DOWNLIGHTS / **ROCK / ROCK UP&DOWN**

## Item code 86.SD09.2301.01





- Installation and wiring of luminaire must be in accordance with all applicable local codes.
- Installation, inspection, and maintenance of luminaires should be performed by a qualified electrician.
- DO NOT make or alter any open holes in the luminaire. Do not modify the luminaire.
- DO NOT install damaged product.
- Make sure electrical power is OFF before and during installation and maintenance.
- Make sure the equipment is properly grounded.
- Make sure the supply voltage is same as the rated fixture voltage.