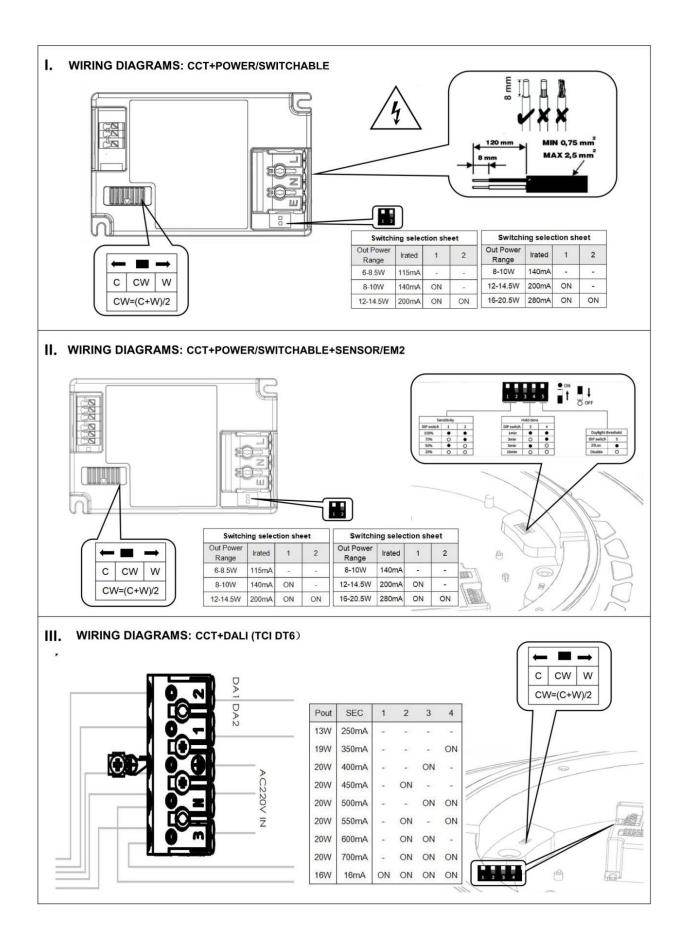

## INDOOR / SURFACE DOWNLIGHTS / ROCK / ROCK UP&DOWN





- Installation and wiring of luminaire must be in accordance with all applicable local codes.
- Installation, inspection, and maintenance of luminaires should be performed by a qualified electrician.
- DO NOT make or alter any open holes in the luminaire. Do not modify the luminaire.
- DO NOT install damaged product.
- Make sure electrical power is OFF before and during installation and maintenance.
- Make sure the equipment is properly grounded.
- Make sure the supply voltage is same as the rated fixture voltage.









## INDOOR / SURFACE DOWNLIGHTS / ROCK / ROCK UP&DOWN







## INDOOR / SURFACE DOWNLIGHTS / ROCK / ROCK UP&DOWN