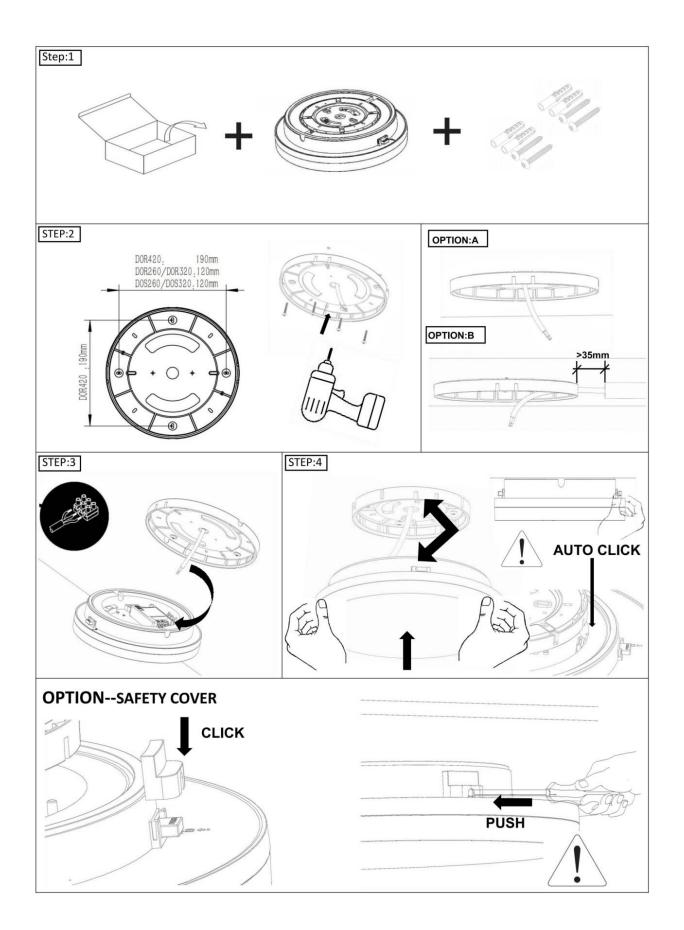

## INDOOR / SURFACE DOWNLIGHTS / ROCK / ROCK UP&DOWN





- Installation and wiring of luminaire must be in accordance with all applicable local codes.
- Installation, inspection, and maintenance of luminaires should be performed by a qualified electrician.
- DO NOT make or alter any open holes in the luminaire. Do not modify the luminaire.
- DO NOT install damaged product.
- Make sure electrical power is OFF before and during installation and maintenance.
- Make sure the equipment is properly grounded.
- Make sure the supply voltage is same as the rated fixture voltage.









## INDOOR / SURFACE DOWNLIGHTS / ROCK / ROCK UP&DOWN







## INDOOR / SURFACE DOWNLIGHTS / ROCK / ROCK UP&DOWN