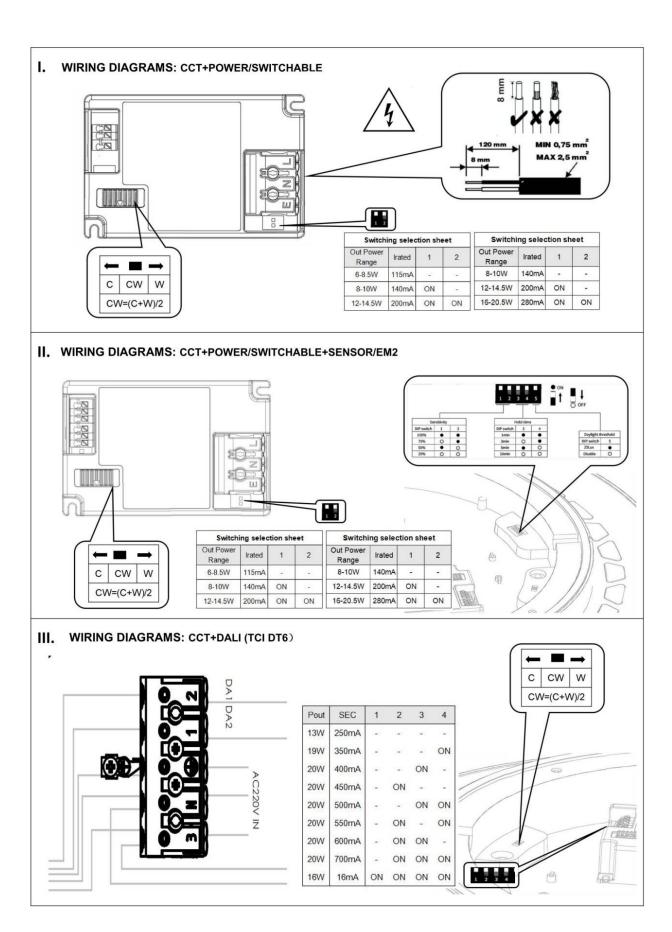

## INDOOR / SURFACE DOWNLIGHTS / **ROCK / ROCK UP&DOWN**

## Item code 86.SD09.2303.02





- Installation and wiring of luminaire must be in accordance with all applicable local codes.
- Installation, inspection, and maintenance of luminaires should be performed by a qualified electrician.
- DO NOT make or alter any open holes in the luminaire. Do not modify the luminaire.
- DO NOT install damaged product.
- Make sure electrical power is OFF before and during installation and maintenance.
- Make sure the equipment is properly grounded.
- Make sure the supply voltage is same as the rated fixture voltage.