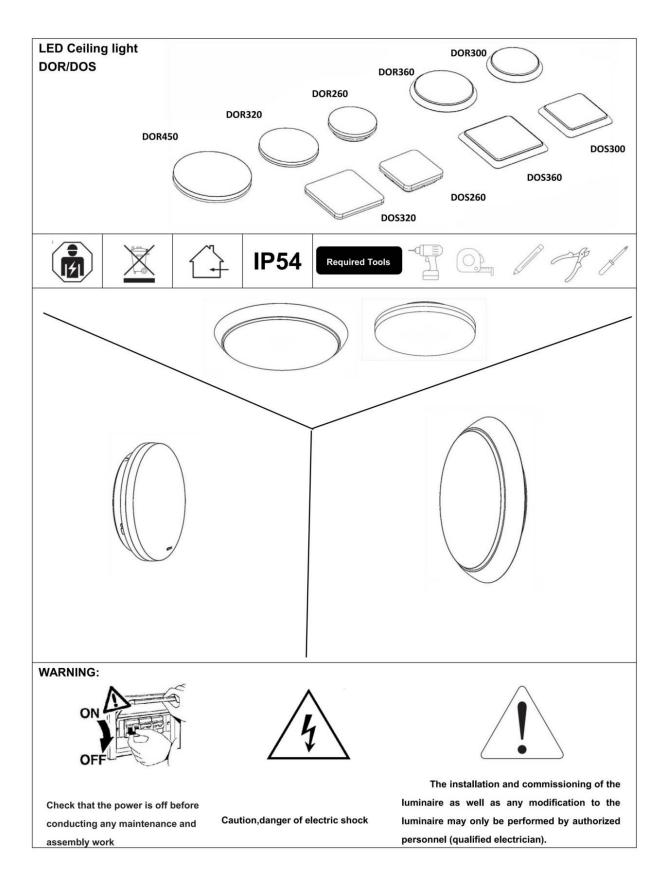

## INDOOR / SURFACE DOWNLIGHTS / **ROCK / ROCK UP&DOWN**

## Item code 86.SD09.2303.02





- Installation and wiring of luminaire must be in accordance with all applicable local codes.
- Installation, inspection, and maintenance of luminaires should be performed by a qualified electrician.
- DO NOT make or alter any open holes in the luminaire. Do not modify the luminaire.
- DO NOT install damaged product.
- Make sure electrical power is OFF before and during installation and maintenance.
- Make sure the equipment is properly grounded.
- Make sure the supply voltage is same as the rated fixture voltage.