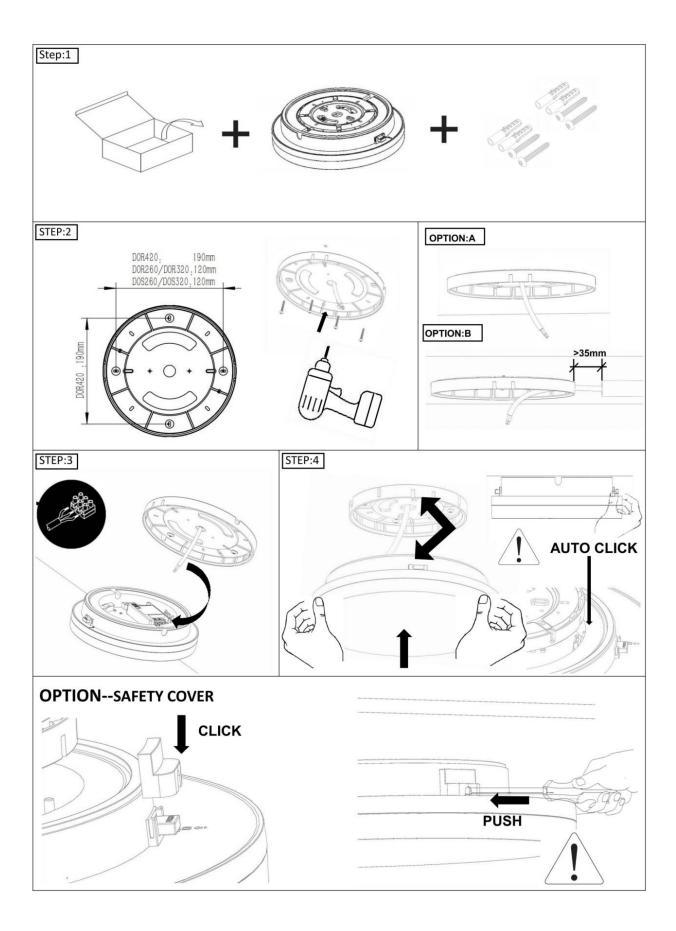

## INDOOR / SURFACE DOWNLIGHTS / **ROCK / ROCK UP&DOWN**

## Item code 86.SD09.2303.02





- Installation and wiring of luminaire must be in accordance with all applicable local codes.
- Installation, inspection, and maintenance of luminaires should be performed by a qualified electrician.
- DO NOT make or alter any open holes in the luminaire. Do not modify the luminaire.
- DO NOT install damaged product.
- Make sure electrical power is OFF before and during installation and maintenance.
- Make sure the equipment is properly grounded.
- Make sure the supply voltage is same as the rated fixture voltage.