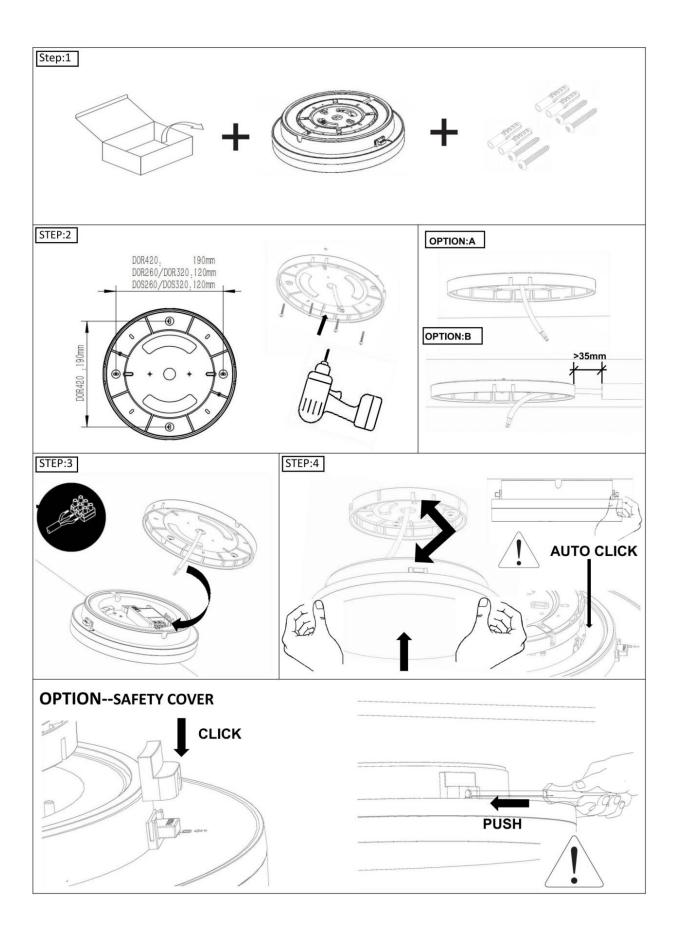

## INDOOR / SURFACE DOWNLIGHTS / **QUADRO / QUADRO UP&DOWN**

## Item code 86.SD10.1301.02





- Installation and wiring of luminaire must be in accordance with all applicable local codes.
- Installation, inspection, and maintenance of luminaires should be performed by a qualified electrician.
- DO NOT make or alter any open holes in the luminaire. Do not modify the luminaire.
- DO NOT install damaged product.
- Make sure electrical power is OFF before and during installation and maintenance.
- Make sure the equipment is properly grounded.
- Make sure the supply voltage is same as the rated fixture voltage.