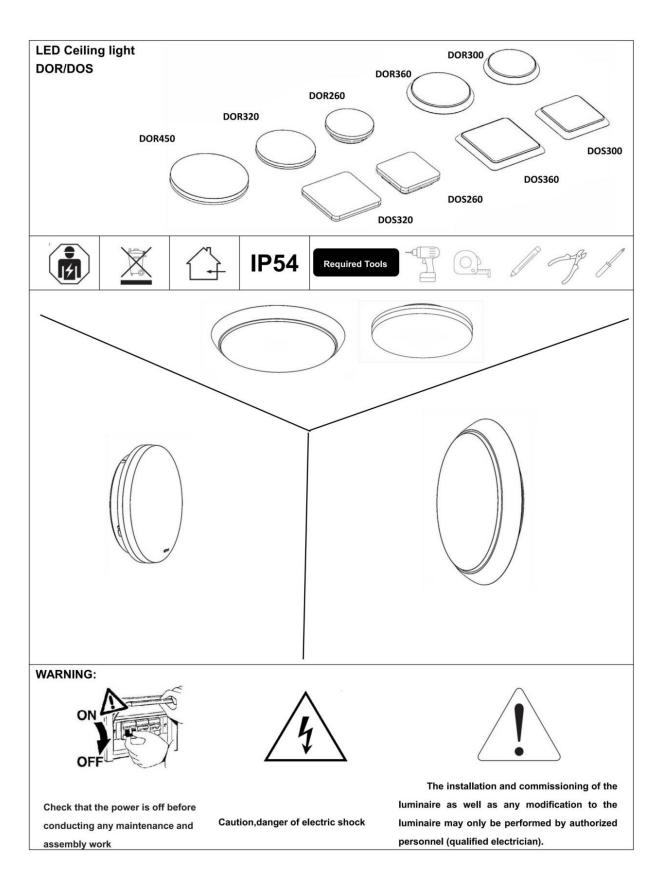

## INDOOR / SURFACE DOWNLIGHTS / **QUADRO / QUADRO UP&DOWN**

## Item code 86.SD10.1301.02





- Installation and wiring of luminaire must be in accordance with all applicable local codes.
- Installation, inspection, and maintenance of luminaires should be performed by a qualified electrician.
- DO NOT make or alter any open holes in the luminaire. Do not modify the luminaire.
- DO NOT install damaged product.
- Make sure electrical power is OFF before and during installation and maintenance.
- Make sure the equipment is properly grounded.
- Make sure the supply voltage is same as the rated fixture voltage.