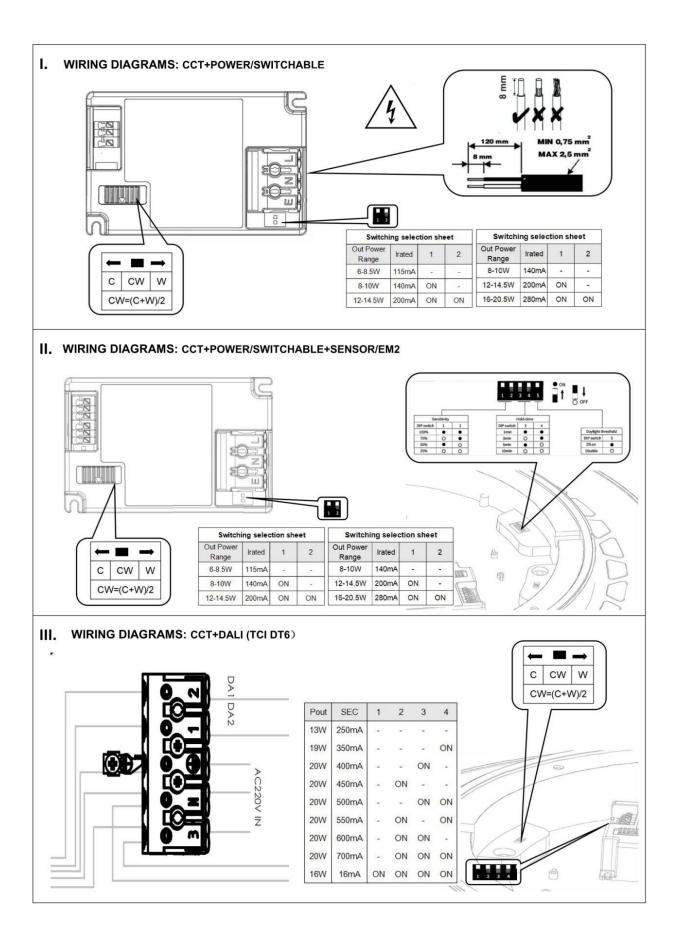

## INDOOR / SURFACE DOWNLIGHTS / **QUADRO / QUADRO UP&DOWN**

## Item code 86.SD10.1301.02





- Installation and wiring of luminaire must be in accordance with all applicable local codes.
- Installation, inspection, and maintenance of luminaires should be performed by a qualified electrician.
- DO NOT make or alter any open holes in the luminaire. Do not modify the luminaire.
- DO NOT install damaged product.
- Make sure electrical power is OFF before and during installation and maintenance.
- Make sure the equipment is properly grounded.
- Make sure the supply voltage is same as the rated fixture voltage.