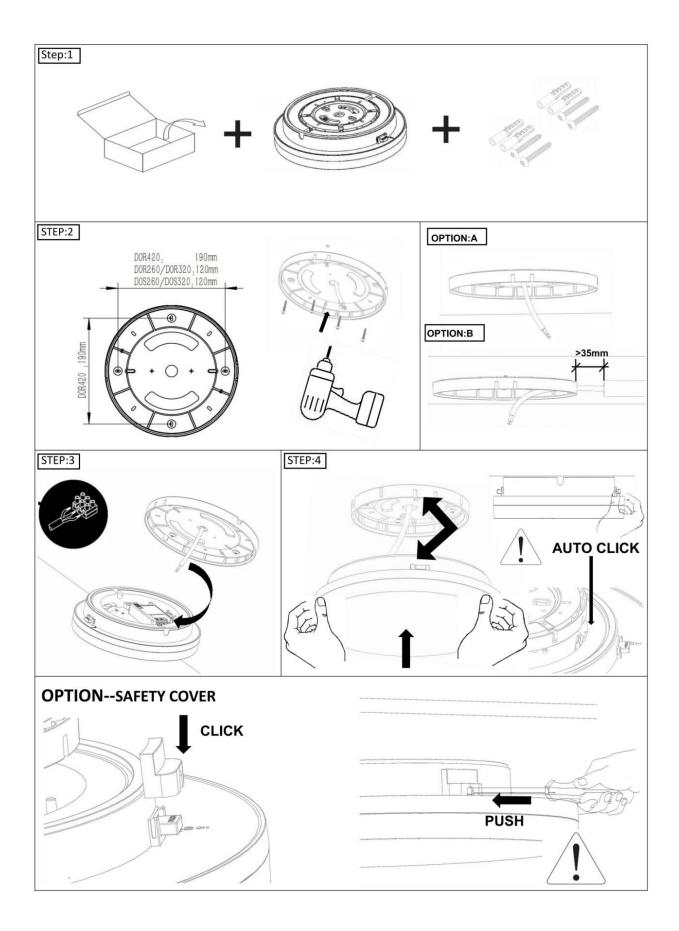

## INDOOR / SURFACE DOWNLIGHTS / **QUADRO / QUADRO UP&DOWN**

## Item code 86.SD10.1303.01

- Installation and wiring of luminaire must be in accordance with all applicable local codes.
- Installation, inspection, and maintenance of luminaires should be performed by a qualified electrician.
- DO NOT make or alter any open holes in the luminaire. Do not modify the luminaire.
- DO NOT install damaged product.
- Make sure electrical power is OFF before and during installation and maintenance.
- Make sure the equipment is properly grounded.
- Make sure the supply voltage is same as the rated fixture voltage.