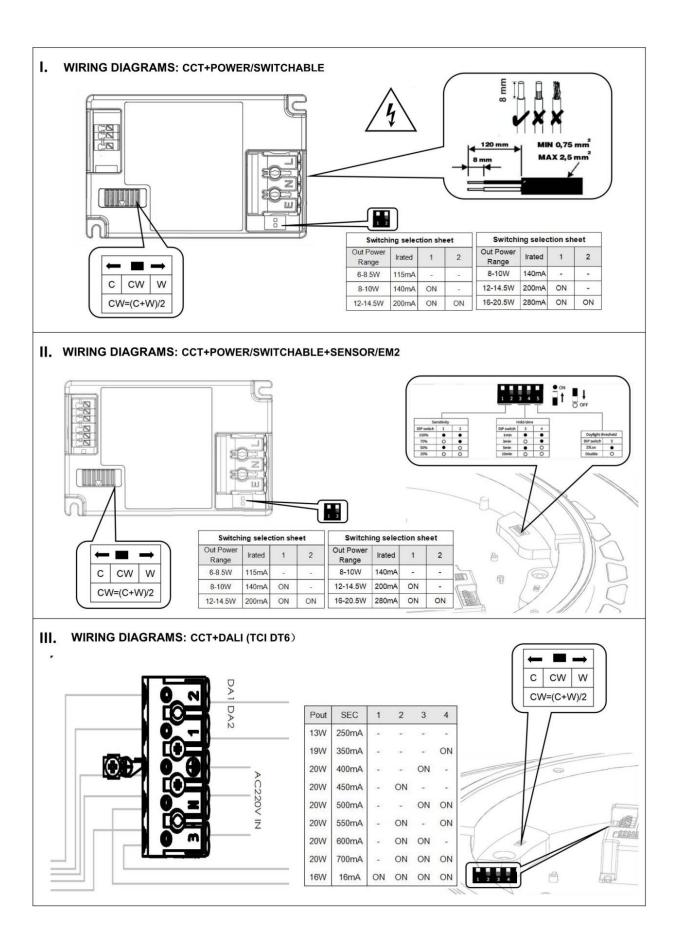

## INDOOR / SURFACE DOWNLIGHTS / **QUADRO / QUADRO UP&DOWN**

## Item code 86.SD10.1303.01

- Installation and wiring of luminaire must be in accordance with all applicable local codes.
- Installation, inspection, and maintenance of luminaires should be performed by a qualified electrician.
- DO NOT make or alter any open holes in the luminaire. Do not modify the luminaire.
- DO NOT install damaged product.
- Make sure electrical power is OFF before and during installation and maintenance.
- Make sure the equipment is properly grounded.
- Make sure the supply voltage is same as the rated fixture voltage.