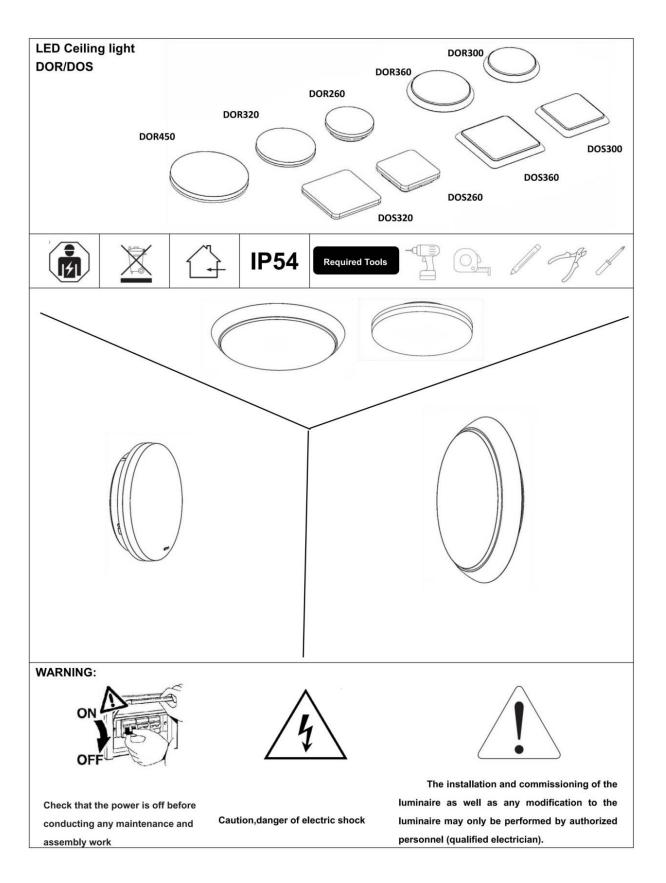

## INDOOR / SURFACE DOWNLIGHTS / **QUADRO / QUADRO UP&DOWN**

## Item code 86.SD10.1303.01

- Installation and wiring of luminaire must be in accordance with all applicable local codes.
- Installation, inspection, and maintenance of luminaires should be performed by a qualified electrician.
- DO NOT make or alter any open holes in the luminaire. Do not modify the luminaire.
- DO NOT install damaged product.
- Make sure electrical power is OFF before and during installation and maintenance.
- Make sure the equipment is properly grounded.
- Make sure the supply voltage is same as the rated fixture voltage.