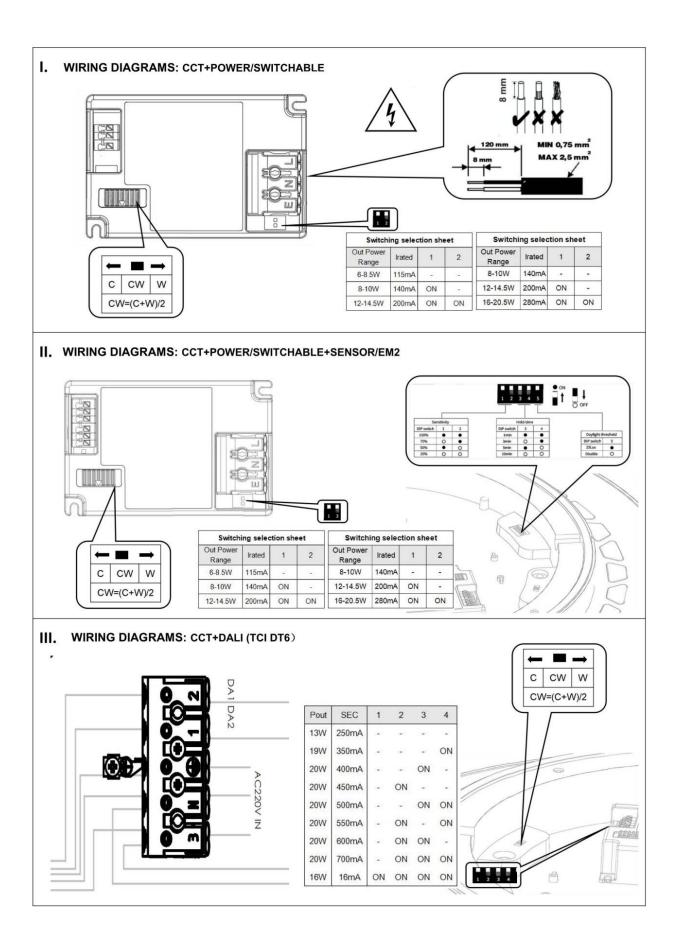

## INDOOR / SURFACE DOWNLIGHTS / **QUADRO / QUADRO UP&DOWN**

## Item code 86.SD10.1303.02





- Installation and wiring of luminaire must be in accordance with all applicable local codes.
- Installation, inspection, and maintenance of luminaires should be performed by a qualified electrician.
- DO NOT make or alter any open holes in the luminaire. Do not modify the luminaire.
- DO NOT install damaged product.
- Make sure electrical power is OFF before and during installation and maintenance.
- Make sure the equipment is properly grounded.
- Make sure the supply voltage is same as the rated fixture voltage.