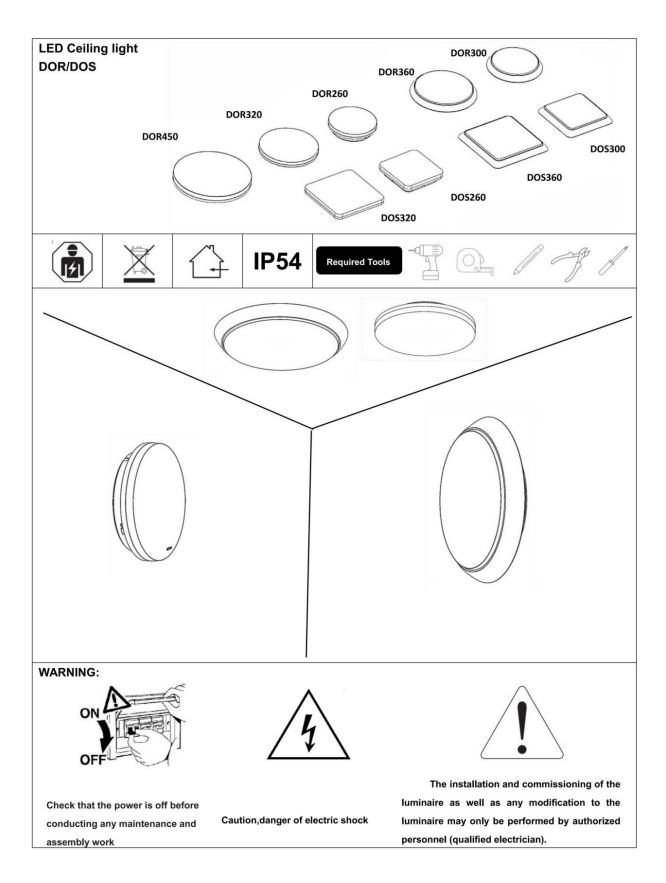

## INDOOR / SURFACE DOWNLIGHTS / **QUADRO / QUADRO UP&DOWN**

## Item code 86.SD10.1303.02





- Installation and wiring of luminaire must be in accordance with all applicable local codes.
- Installation, inspection, and maintenance of luminaires should be performed by a qualified electrician.
- DO NOT make or alter any open holes in the luminaire. Do not modify the luminaire.
- DO NOT install damaged product.
- Make sure electrical power is OFF before and during installation and maintenance.
- Make sure the equipment is properly grounded.
- Make sure the supply voltage is same as the rated fixture voltage.