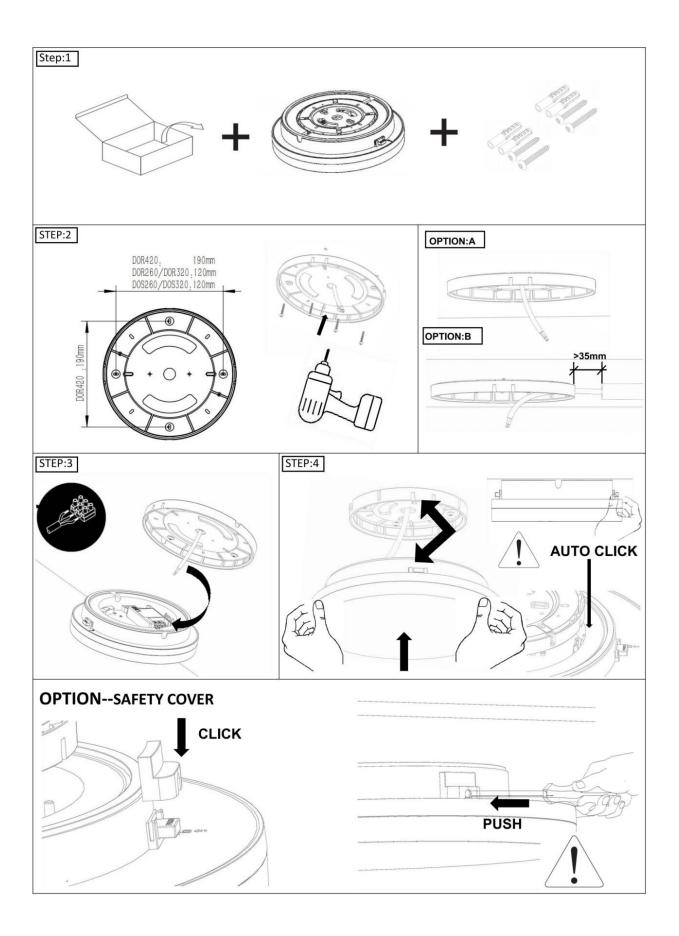

## INDOOR / SURFACE DOWNLIGHTS / **QUADRO / QUADRO UP&DOWN**

## Item code 86.SD10.1303.02





- Installation and wiring of luminaire must be in accordance with all applicable local codes.
- Installation, inspection, and maintenance of luminaires should be performed by a qualified electrician.
- DO NOT make or alter any open holes in the luminaire. Do not modify the luminaire.
- DO NOT install damaged product.
- Make sure electrical power is OFF before and during installation and maintenance.
- Make sure the equipment is properly grounded.
- Make sure the supply voltage is same as the rated fixture voltage.