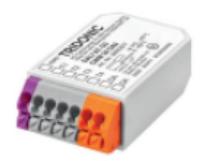

## **CONTROLLERS**

DALI-2 input controller• Compatible with all DALI-2 certified Application Controller• Suitable only for DALI-2 certified or compatible lighting controlsystems, not compatible with Tridonic's comfortDIM system• 4 independent inputs enabling connection of floating contact, standard momentary-action switches• Multiple DALI XCs possible on the DALI-2 line• Power supply via DALI-2 line. Connection wires according to the terminal colourswith 25 cm length included