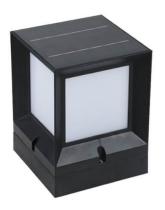

## **Foursun**

Lavov outdoor Solar Bollard from the family Foursun with a power of 5W and a optic distribution 360 . With a total lumen output of 800lm and an efficiency of lm/W. Manufactured in Die-cast Aluminum+PMMA, Solar Panel: 6V 3.5W, Polycrystalline, Battery Type: Lithium-Ion 3.7V 2AH Charging Time: 6-8 Hours, Discharging Time: 12-15 Hours Led: 160 lm/w and finished in black colour. driver.