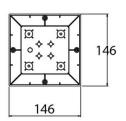

## **Scheme**

| Product                 |       |
|-------------------------|-------|
| Real power (W)          | 5     |
| Real luminous flux (Lm) | 800   |
| Beam angle (º)          | 360   |
| IP                      | 65    |
| Colour                  | black |
| Light source            | LED   |
| Colour temperature (K)  | 3000K |