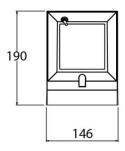

## **Scheme**

| Product                 |       |
|-------------------------|-------|
| Real power (W)          | 5     |
| Real luminous flux (Lm) | 800   |
| Beam angle (º)          | 360   |
| IP                      | 65    |
| Colour                  | black |
| Light source            | LED   |
| Colour temperature (K)  | 3000K |