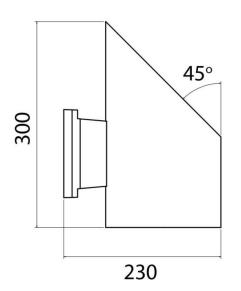

## **Tubesun**

Lavov Solar Wall light from the family Tubesun with a power of 15W and a 60 beam angle. Made in Stainless Steel, Solar Panel: 5.5V 3W, Polycrystalline, Battery Type: Lithium-Ion 3.7V 4AH, Charging Time: 6-8 Hours, Discharging Time: 12-15 Hours, Led: 160 lm/w. Finished in black color.

## **Scheme**

| Product                |       |
|------------------------|-------|
| Real power (W)         | 15    |
| Beam angle (º)         | 60    |
| IP                     | 65    |
| Colour                 | black |
| Colour temperature (K) | 3000K |