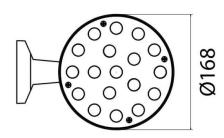

## **Tubesun**

Lavov Solar Wall light from the family Tubesun with a power of 15W and a 60 beam angle. Made in Stainless Steel, Solar Panel: 5.5V 3W, Polycrystalline, Battery Type: Lithium-Ion 3.7V 4AH, Charging Time: 6-8 Hours, Discharging Time: 12-15 Hours, Led: 160 lm/w. Finished in black color.

## **Scheme**

| Product                |       |
|------------------------|-------|
| Real power (W)         | 15    |
| Beam angle (º)         | 60    |
| IP                     | 65    |
| Colour                 | black |
| Colour temperature (K) | 3000K |