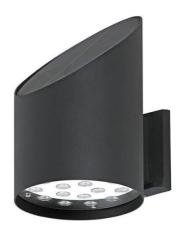

## **Tubesun**

Lavov Solar Wall light from the family Tubesun with a power of 15W and a 60 beam angle. Made in Stainless Steel, Solar Panel: 5.5V 3W, Polycrystalline, Battery Type: Lithium-Ion 3.7V 4AH, Charging Time: 6-8 Hours, Discharging Time: 12-15 Hours, Led: 160 lm/w. Finished in black color.