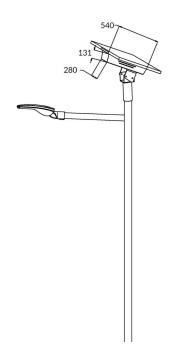

## **Voyager Solar**

Lavov Solar streetlight from the family Voyager Solar with a power of 20W and a T1 beam angle. Made in Die cast aluminium fixture body, 80W---18V, Monocristaline cell 1200\*540\*30mm 10A/12V waterproof solar charge controller, dusk to dawn with dim brightness. Combined into battery case. 100%@4H-->40%@8H, 36AH/12.8V LiFe PO4 battery with 24pcs 32650 (4S6P), CABLE 5m 2\*2.5mm², LED fixture 20W--36VDC. Finished in greycolor.