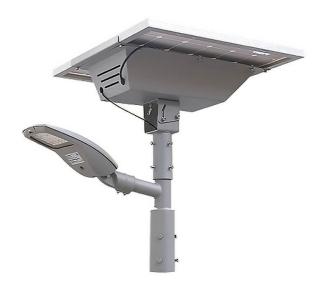

## **Voyager Solar**

Lavov Solar streetlight from the family Voyager Solar with a power of 20W and a T1 beam angle. Made in Die cast aluminium fixture body, 80W---18V, Monocristaline cell 1200\*540\*30mm 10A/12V waterproof solar charge controller, dusk to dawn with dim brightness. Combined into battery case. 100%@4H-->40%@8H, 36AH/12.8V LiFe PO4 battery with 24pcs 32650 (4S6P), CABLE 5m 2\*2.5mm², LED fixture 20W--36VDC. Finished in greycolor.