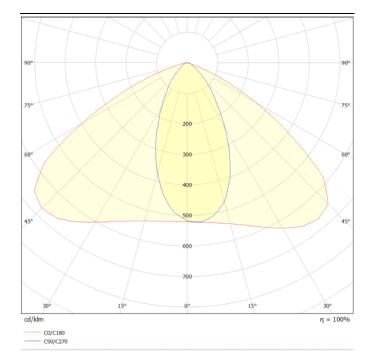

## Scheme

**Photometry** 

| Product                 |                  |
|-------------------------|------------------|
| Real power (W)          | 20               |
| Real luminous flux (Lm) | About 2800lumens |
| Beam angle (º)          | T1               |
| IP                      | 65               |
| Colour                  | grey             |
| Colour temperature (K)  | 3000K            |