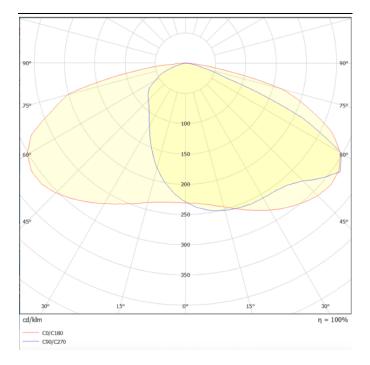

| Product                 |                  |  |
|-------------------------|------------------|--|
| Real power (W)          | 20               |  |
| Real luminous flux (Lm) | About 2800lumens |  |
| Beam angle (º)          | Т3               |  |
| IP                      | 65               |  |
| Colour                  | grey             |  |
| Colour temperature (K)  | 3000K            |  |