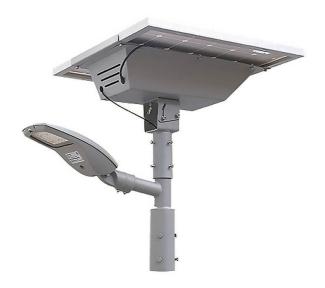

## **Voyager Solar**

Lavov Solar streetlight from the family Voyager Solar with a power of 20W and a T3 beam angle. Made in Die cast aluminium fixture body , 80W---18V, Monocristaline cell 1200\*540\*30mm 10A/12V waterproof solar charge controller, dusk to dawn with dim brightness. Combined into battery case. 100%@4H-->40%@8H, 36AH/12.8V LiFe PO4 battery with 24pcs 32650 (4S6P), CABLE 5m 2\*2.5mm², LED fixture 20W--36VDC. Finished in greycolor.