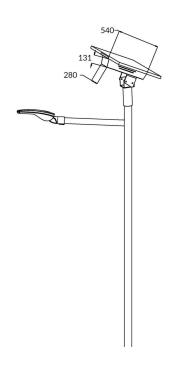

## **Voyager Solar**

Lavov Solar streetlight from the family Voyager Solar with a power of 20W and a T3 beam angle. Made in Die cast aluminium fixture body , 80W---18V, Monocristaline cell 1200\*540\*30mm 10A/12V waterproof solar charge controller, dusk to dawn with dim brightness. Combined into battery case. 100%@4H-->40%@8H, 36AH/12.8V LiFe PO4 battery with 24pcs 32650 (4S6P), CABLE 5m 2\*2.5mm², LED fixture 20W--36VDC. Finished in greycolor.