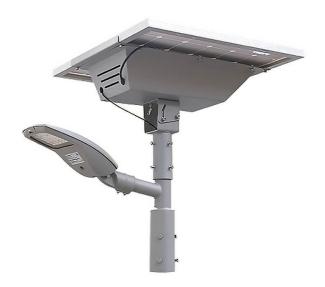

## **Voyager Solar**

Lavov Solar streetlight from the family Voyager Solar with a power of 40W and a T1 beam angle. Made in Die cast aluminium fixture body, 80W---18V, Monocristaline cell 1200\*540\*30mm 10A/12V waterproof solar charge controller, dusk to dawn with dim brightness. Combined into battery case. 100%@4H-->40%@8H, 75AH/12.8V LiFe PO4 battery with 48pcs 32650 (4S12P), CABLE 5m 2\*2.5mm², LED fixture 40W--36VDC. Finished in greycolor.