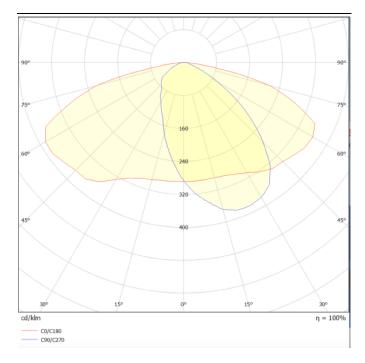

## Scheme



Photometry



## **Voyager Solar**

Lavov Solar streetlight from the family Voyager Solar with a power of 40W and a T1 beam angle. Made in Die cast aluminium fixture body, 80W---18V, Monocristaline cell 1200\*540\*30mm 10A/12V waterproof solar charge controller, dusk to dawn with dim brightness. Combined into battery case. 100%@4H-->40%@8H, 75AH/12.8V LiFe PO4 battery with 48pcs 32650 (4S12P), CABLE 5m 2\*2.5mm², LED fixture 40W--36VDC. Finished in greycolor.

| Item code    | 86.SO07.2310.03     |
|--------------|---------------------|
| Product type | Outdoor             |
| Category     | Solar Street Lights |
| Family       | Voyager Solar       |
| Pictograms   | CRI IP 65           |

| Product                 |                  |
|-------------------------|------------------|
| Real power (W)