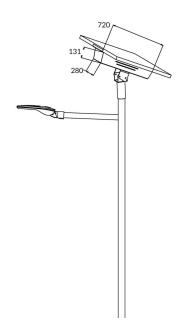

## Scheme



Photometry



## **Voyager Solar**

Lavov Solar streetlight from the family Voyager Solar with a power of 40W and a T1 beam angle. Made in Die cast aluminium fixture body, 80W---18V, Monocristaline cell 1200\*540\*30mm 10A/12V waterproof solar charge controller, dusk to dawn with dim brightness. Combined into battery case. 100%@4H-->40%@8H, 75AH/12.8V LiFe PO4 battery with 48pcs 32650 (4S12P), CABLE 5m 2\*2.5mm², LED fixture 40W--36VDC. Finished in greycolor.

| Item code    | 86.SO07.2310.03     |
|--------------|---------------------|
| Product type | Outdoor             |
| Category     | Solar Street Lights |
| Family       | Voyager Solar       |
| Pictograms   | CRI IP 65           |

| Product                 |                  |
|-------------------------|------------------|
| Re