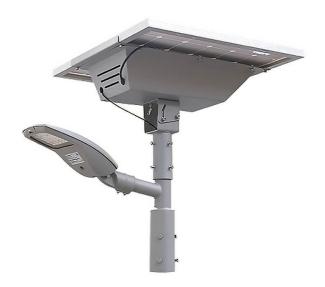

## **Voyager Solar**

Lavov Solar streetlight from the family Voyager Solar with a power of 40W and a T2 beam angle. Made in Die cast aluminium fixture body, 80W---18V, Monocristaline cell 1200\*540\*30mm 10A/12V waterproof solar charge controller, dusk to dawn with dim brightness. Combined into battery case. 100%@4H-->40%@8H, 75AH/12.8V LiFe PO4 battery with 48pcs 32650 (4S12P), CABLE 5m 2\*2.5mm², LED fixture 40W--36VDC. Finished in greycolor.