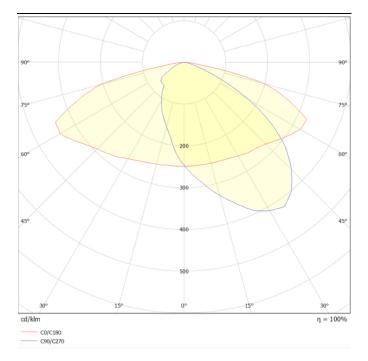

## Scheme

Photometry

| Product                 |                  |
|-------------------------|------------------|
| Real power (W)          | 40               |
| Real luminous flux (Lm) | About 5600lumens |
| Beam angle (º)          | T2               |
| IP                      | 65               |
| Colour                  | grey             |
| Colour temperature (K)  | 3000K            |