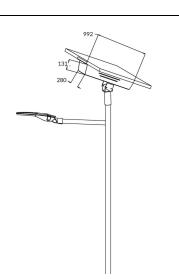

bined into battery case. 100%@4H-->40%@8H, 108AH/12.8V LiFe PO4 battery with 72pcs 32650 (4S18P), CABLE 5m 2\*2.5mm<sup>2</sup>, LED fixture 60W--36VDC. Finished in greycolor.

| Item code    | 86.SO07.3310.03     |
|--------------|---------------------|
| Product type | Outdoor             |
| Category     | Solar Street Lights |
| Family       | Voyager Solar       |
| Pictograms   | CRI IP<br>80 65     |

| Product                 |                  |
|-------------------------|------------------|
| Real power (W)          | 60               |
| Real luminous flux (Lm) | About 8400lumens |
| Beam angle (º)          | т1               |
| IP                      | 65               |
| Colour                  | grey             |
| Colour temperature (K)  | 3000K            |

## Scheme



## Photometry