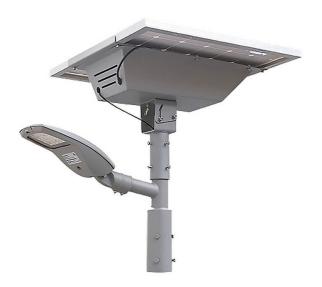

## Voyager Solar

Lavov Solar streetlight from the family Voyager Solar with a power of 60W and a T1 beam angle. Made in Die cast aluminium fixture body, 80W---18V, Monocristaline cell 1200\*540\*30mm 10A/12V waterproof solar charge controller, dusk to dawn with dim brightness. Combined into battery case. 100%@4H-->40%@8H, 108AH/12.8V LiFe PO4 battery with 72pcs 32650 (4S18P), CABLE 5m 2\*2.5mm<sup>2</sup>, LED fixture 60W--36VDC. Finished in greycolor.

| Product                 |                  |
|-------------------------|------------------|
| Real power (W)          | 60               |
| Real luminous flux (Lm) | About 8400lumens |
| Beam angle (º)          | т1               |
| IP                      | 65               |
| Colour                  | grey             |
| Colour temperature (K)  | 3000K            |