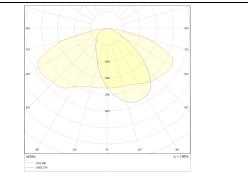

y case. 100%@4H-->40%@8H, 108AH/12.8V LiFe PO4 battery with 72pcs 32650 (4S18P), CABLE 5m 2\*2.5mm<sup>2</sup>, LED fixture 60W--36VDC. Finished in greycolor.

| Item code    | 86.SO07.3310.03     |
|--------------|---------------------|
| Product type | Outdoor             |
| Category     | Solar Street Lights |
| Family       | Voyager Solar       |
| Pictograms   | CRI IP<br>80 65     |

| Product                 |                  |
|-------------------------|------------------|
| Real power (W)          | 60               |
| Real luminous flux (Lm) | About 8400lumens |
| Beam angle (º)          | т1               |
| IP                      | 65               |
| Colour                  | grey             |
| Colour temperature (K)  | 3000K            |

## Scheme



## Photometry