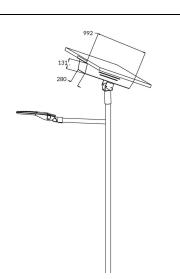

100%@4H-->40%@8H, 108AH/12.8V LiFe PO4 battery with 72pcs 32650 (4S18P), CABLE 5m 2\*2.5mm<sup>2</sup>, LED fixture 60W--36VDC. Finished in greycolor.

| Item code    | 86.SO07.3320.03     |
|--------------|---------------------|
| Product type | Outdoor             |
| Category     | Solar Street Lights |
| Family       | Voyager Solar       |
| Pictograms   | CRI IP<br>80 65     |

| Product                 |                  |  |
|-------------------------|------------------|--|
| Real power (W)          | 60               |  |
| Real luminous flux (Lm) | About 8400lumens |  |
| Beam angle (º)          | Т2               |  |
| IP                      | 65               |  |
| Colour                  | grey             |  |
| Colour temperature (K)  | 3000K            |  |

## Scheme



## Photometry