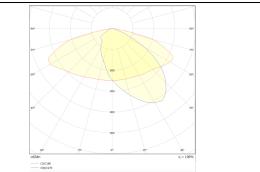

, 108AH/12.8V LiFe PO4 battery with 72pcs 32650 (4S18P), CABLE 5m 2\*2.5mm<sup>2</sup>, LED fixture 60W--36VDC. Finished in greycolor.

| Item code    | 86.SO07.3320.03     |
|--------------|---------------------|
| Product type | Outdoor             |
| Category     | Solar Street Lights |
| Family       | Voyager Solar       |
| Pictograms   | CRI IP<br>80 65     |

| Product                 |                  |  |
|-------------------------|------------------|--|
| Real power (W)          | 60               |  |
| Real luminous flux (Lm) | About 8400lumens |  |
| Beam angle (º)          | Т2               |  |
| IP                      | 65               |  |
| Colour                  | grey             |  |
| Colour temperature (K)  | 3000K            |  |

## Scheme



## Photometry