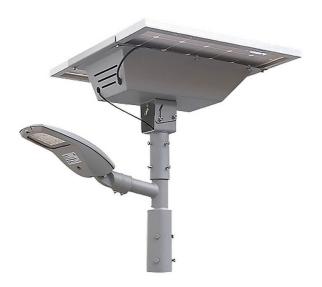

## Voyager Solar

Lavov Solar streetlight from the family Voyager Solar with a power of 60W and a T2 beam angle. Made in Die cast aluminium fixture body, 80W---18V, Monocristaline cell 1200\*540\*30mm 10A/12V waterproof solar charge controller, dusk to dawn with dim brightness. Combined into battery case. 100%@4H-->40%@8H, 108AH/12.8V LiFe PO4 battery with 72pcs 32650 (4S18P), CABLE 5m 2\*2.5mm<sup>2</sup>, LED fixture 60W--36VDC. Finished in greycolor.

| Product                 |                  |  |
|-------------------------|------------------|--|
| Real power (W)          | 60               |  |
| Real luminous flux (Lm) | About 8400lumens |  |
| Beam angle (º)          | Т2               |  |
| IP                      | 65               |  |
| Colour                  | grey             |  |
| Colour temperature (K)  | 3000K            |  |