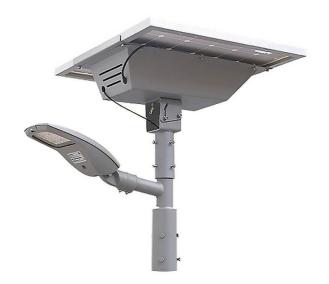

## Voyager Solar

Lavov Solar streetlight from the family Voyager Solar with a power of 60W and a T3 beam angle. Made in Die cast aluminium fixture body, 80W---18V, Monocristaline cell 1200\*540\*30mm 10A/12V waterproof solar charge controller, dusk to dawn with dim brightness. Combined into battery case. 100%@4H-->40%@8H, 108AH/12.8V LiFe PO4 battery with 72pcs 32650 (4S18P), CABLE 5m 2\*2.5mm², LED fixture 60W--36VDC. Finished in greycolor.

| Product                 |                  |  |
|-------------------------|------------------|--|
| Real power (W)          | 60               |  |
| Real luminous flux (Lm) | About 8400lumens |  |
| Beam angle (º)          | Т3               |  |
| IP                      | 65               |  |
| Colour                  | grey             |  |
| Colour temperature (K)  | 3000K            |  |