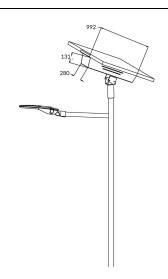

ttery case. 100%@4H-->40%@8H, 108AH/12.8V LiFe PO4 battery with 72pcs 32650 (4S18P), CABLE 5m 2\*2.5mm², LED fixture 60W--36VDC. Finished in greycolor.

| Item code    | 86.SO07.3330.03     |
|--------------|---------------------|
| Product type | Outdoor             |
| Category     | Solar Street Lights |
| Family       | Voyager Solar       |
| Pictograms   | CRI IP<br>80 65     |

| Product                 |                  |  |
|-------------------------|------------------|--|
| Real power (W)          | 60               |  |
| Real luminous flux (Lm) | About 8400lumens |  |
| Beam angle (º)          | Т3               |  |
| IP                      | 65               |  |
| Colour                  | grey             |  |
| Colour temperature (K)  | 3000K            |  |

## Scheme



## **Photometry**