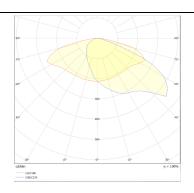

>40%@8H, 108AH/12.8V LiFe PO4 battery with 72pcs 32650 (4S18P), CABLE 5m 2\*2.5mm², LED fixture 60W--36VDC. Finished in greycolor.

| Item code    | 86.SO07.3330.03     |
|--------------|---------------------|
| Product type | Outdoor             |
| Category     | Solar Street Lights |
| Family       | Voyager Solar       |
| Pictograms   | CRI IP<br>80 65     |

| Product                 |                  |  |
|-------------------------|------------------|--|
| Real power (W)          | 60               |  |
| Real luminous flux (Lm) | About 8400lumens |  |
| Beam angle (º)          | Т3               |  |
| IP                      | 65               |  |
| Colour                  | grey             |  |
| Colour temperature (K)  | 3000K            |  |

## Scheme



## **Photometry**