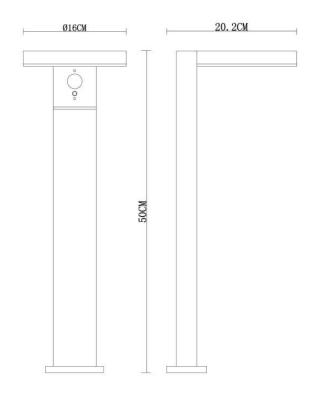

| Dimensions              |             |  |
|-------------------------|-------------|--|
| Product dimensions (mm) | 202X160X500 |  |

| Scheme |  |  |
|--------|--|--|