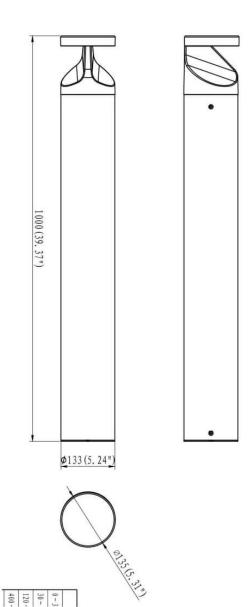

| Dimensions              |         |
|-------------------------|---------|
| Product dimensions (mm) | 230X920 |
|                         |         |

Scheme