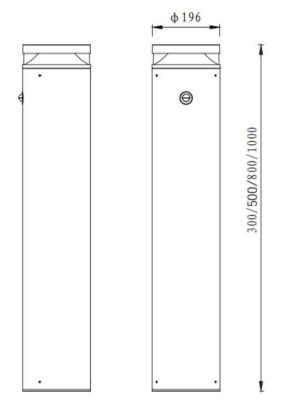

| Dimensions              |              |
|-------------------------|--------------|
| Product dimensions (mm) | diam 196x300 |

| Scheme |  |
|--------|--|
|--------|--|

| Product                    |                  |
|----------------------------|------------------|
| Real power (W)             | 3                |
| Real luminous flux (Lm)    | 270              |
| Luminous efficiency (Lm/W) | 90               |
| Beam angle (º)             | 360º             |
| IP                         | 65               |
| Colour                     | black            |
| Chip Brand                 | SUNPU            |
| Light source               | LED              |
| Type of LED                | LED : 2835*80pcs |
| Colour temperature (K)     | 3000K            |
| IK                         | IK08             |