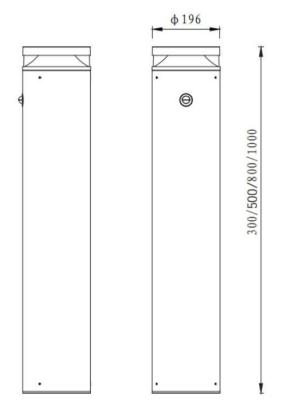

| Dimensions              |              |
|-------------------------|--------------|
| Product dimensions (mm) | diam 196x300 |

| Scheme |  |
|--------|--|
|--------|--|

| Product                    |                  |
|----------------------------|------------------|
| Real power (W)             | 3                |
| Real luminous flux (Lm)    | 270              |
| Luminous efficiency (Lm/W) | 90               |
| Beam angle (º)             | 360º             |
| IP                         | 65               |
| Colour                     | black            |
| Chip Brand                 | SUNPU            |
| Light source               | LED              |
| Type of LED                | LED : 2835*80pcs |
| Colour temperature (K)     | 3000K            |
| IK                         | IK08             |