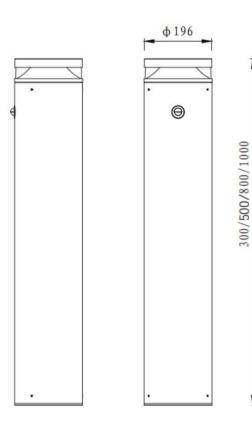

## **SOLAR BOLLARDS - SLOT**





## SLOT-R

Lavov outdoor Solar Bollard from the family SLOT with a power of 3W and a optic distribution 360°. With a total lumen output of 270Im and an efficiency of 90Im/W. Manufactured in Die casting aluminium body,LED, Extruded aluminium pole, powder coated, Solar Panel\_6V/4w Lithium Battery LiFePO\_21W/h, 3.2V/6AH Control Mode:PIR sensor, Charging time 4hrs, Discharging Time\_>3 days and finished in black colour.

| Item code    | 86.5014.2300.02 |  |
|--------------|-----------------|--|
| Product type | Outdoor         |  |
| Category     | Solar Bollards  |  |
| Family       | SLOT            |  |
| Subfamily    | SLOT-R          |  |
| Pictograms   | CRI IP<br>80 66 |  |

## Dimensions

Product dimensions (mm)

diam 196x500

## Scheme



| Product                    |                  |
|----------------------------|------------------|
| Real power (W)             | 3                |
| Real luminous flux (Lm)    | 270              |
| Luminous efficiency (Lm/W) | 90               |
| Beam angle (º)             | 360º             |
| IP                         | 65               |
| Colour                     | black            |
| Chip Brand                 | SUNPU            |
| Light source               | LED              |
| Type of LED                | LED : 2835*80pcs |
| Colour temperature (K)     | 3000К            |
| IK                         | IK08             |