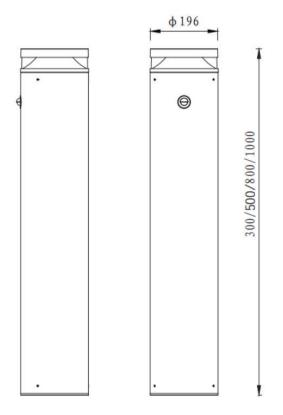

| Dimensions |  |
|------------|--|
| Dimensions |  |

| -      |  |  |
|--------|--|--|
| Scheme |  |  |

| Product                    |                  |  |
|----------------------------|------------------|--|
| Real power (W)             | 3                |  |
| Real luminous flux (Lm)    | 270              |  |
| Luminous efficiency (Lm/W) | 90               |  |
| Beam angle (º)             | 180º             |  |
| IP                         | 65               |  |
| Colour                     | black            |  |
| Chip Brand                 | SUNPU            |  |
| Light source               | LED              |  |
| Type of LED                | LED : 2835*80pcs |  |
| Colour temperature (K)     | 3000K            |  |
| IK                         | IK08             |  |