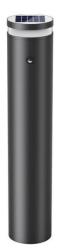

## SLOT-R

Lavov outdoor Solar Bollard from the family SLOT with a power of 3W and a optic distribution  $180^{\mbox{\scriptsize 0}}$  . With a total lumen output of 270lm and an efficiency of 90lm/W. Manufactured in Die casting aluminium body, LED , Extruded aluminium pole, powder coated , Solar Panel 6V/4w Lithium Battery LiFePO 21W/h, 3.2V/6AH Control Mode:PIR sensor, Charging time 4hrs, Discharging Time□>3 days and finished in black colour.

| Item code    | 86.5014.2310.02 |  |
|--------------|-----------------|--|
| Product type | Outdoor         |  |
| Category     | Solar Bollards  |  |
| Family       | SLOT            |  |
| Subfamily    | SLOT-R          |  |
| Pictograms   | CRI IP 80 66    |  |