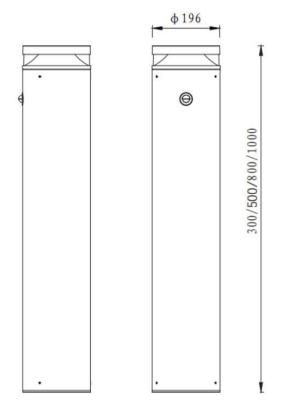

| Dimensions              |              |
|-------------------------|--------------|
| Product dimensions (mm) | diam 196x800 |

| Product                    |                  |
|----------------------------|------------------|
| Real power (W)             | 3                |
| Real luminous flux (Lm)    | 270              |
| Luminous efficiency (Lm/W) | 90               |
| Beam angle (º)             | 360º             |
| IP                         | 65               |
| Colour                     | black            |
| Chip Brand                 | SUNPU            |
| Light source               | LED              |
| Type of LED                | LED : 2835*80pcs |
| Colour temperature (K)     | 3000K            |
| IK                         | IK08             |