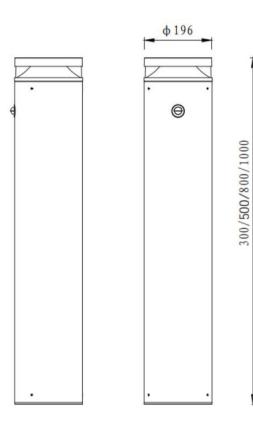

## **SOLAR BOLLARDS - SLOT**





## SLOT-R

Lavov outdoor Solar Bollard from the family SLOT with a power of 3W and a optic distribution 180°. With a total lumen output of 270Im and an efficiency of 90Im/W. Manufactured in Die casting aluminium body,LED, Extruded aluminium pole, powder coated, Solar Panel\_6V/4w Lithium Battery LiFePO\_21W/h, 3.2V/6AH Control Mode:PIR sensor, Charging time 4hrs, Discharging Time\_>3 days and finished in black colour.

| Item code    | 86.5014.3310.02 |  |
|--------------|-----------------|--|
| Product type | Outdoor         |  |
| Category     | Solar Bollards  |  |
| Family       | SLOT            |  |
| Subfamily    | SLOT-R          |  |
| Pictograms   | CRI IP<br>80 66 |  |

## Dimensions

**Product dimensions (mm)** 

diam 196x800

## Scheme



| Product                    |                  |
|----------------------------|------------------|
| Real power (W)             | 3                |
| Real luminous flux (Lm)    | 270              |
| Luminous efficiency (Lm/W) | 90               |
| Beam angle (º)             | 180º             |
| IP                         | 65               |
| Colour                     | black            |
| Chip Brand                 | SUNPU            |
| Light source               | LED              |
| Type of LED                | LED : 2835*80pcs |
| Colour temperature (K)     | 3000К            |
| IK                         | IK08             |