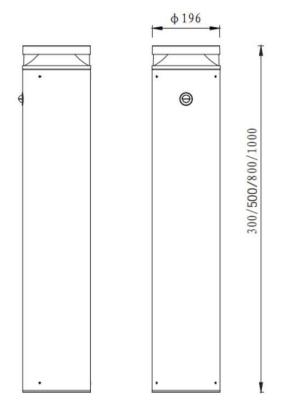

| Dimensions              | •             |
|-------------------------|---------------|
| Product dimensions (mm) | diam 196x1000 |

| Product                    |                  |
|----------------------------|------------------|
| Real power (W)             | 3                |
| Real luminous flux (Lm)    | 270              |
| Luminous efficiency (Lm/W) | 90               |
| Beam angle (º)             | 360º             |
| IP                         | 65               |
| Colour                     | black            |
| Chip Brand                 | SUNPU            |
| Light source               | LED              |
| Type of LED                | LED : 2835*80pcs |
| Colour temperature (K)     | 3000K            |
| IK                         | IK08             |