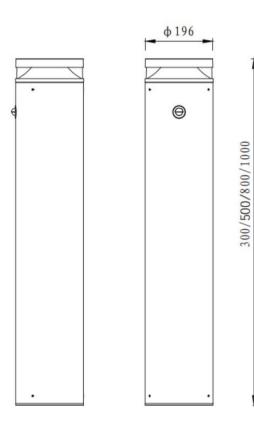

## **SOLAR BOLLARDS - SLOT**





## SLOT-R

Lavov outdoor Solar Bollard from the family SLOT with a power of 3W and a optic distribution 180°. With a total lumen output of 270Im and an efficiency of 90Im/W. Manufactured in Die casting aluminium body,LED, Extruded aluminium pole, powder coated, Solar Panel\_6V/4w Lithium Battery LiFePO\_21W/h, 3.2V/6AH Control Mode:PIR sensor, Charging time 4hrs, Discharging Time\_>3 days and finished in black colour.

| Item code    | 86.SO14.4310.02 |  |
|--------------|-----------------|--|
| Product type | Outdoor         |  |
| Category     | Solar Bollards  |  |
| Family       | SLOT            |  |
| Subfamily    | SLOT-R          |  |
| Pictograms   | CRI IP<br>80 66 |  |

## Dimensions

**Product dimensions (mm)** 

diam 196x1000

## Scheme



| Product                    |                         |
|----------------------------|-------------------------|
| Real power (W)             | 3                       |
| Real luminous flux (Lm)    | 270                     |
| Luminous efficiency (Lm/W) | 90                      |
| Beam angle (º)             | <b>180</b> <sup>°</sup> |
| IP                         | 65                      |
| Colour                     | black                   |
| Chip Brand                 | SUNPU                   |
| Light source               | LED                     |
| Type of LED                | LED : 2835*80pcs        |
| Colour temperature (K)     | 3000К                   |
| IK                         | IK08                    |