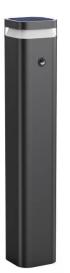

## SLOT-S

Lavov outdoor Solar Bollard from the family SLOT with a power of 4W and a optic distribution 180°. With a total lumen output of Im and an efficiency of 113,33Im/W. Manufactured in Die casting aluminium body,LED, Extruded aluminium pole, powder coated, Solar Panel\_6V/4w Lithium Battery LiFePO\_21W/h, 3.2V/6AH Control Mode:PIR sensor, Charging time 4hrs, Discharging Time\_>3 days and finished in black colour.

| Item code    | 86.SO15.1300.02 |  |
|--------------|-----------------|--|
| Product type | Outdoor         |  |
| Category     | Solar Bollards  |  |
| Family       | SLOT            |  |
| Subfamily    | SLOT-S          |  |
| Pictograms   | CRI IP<br>80 66 |  |