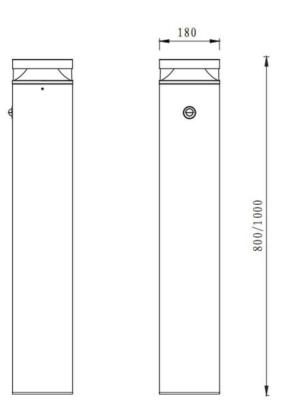

## **SOLAR BOLLARDS - SLOT**





## SLOT-S

Lavov outdoor Solar Bollard from the family SLOT with a power of 4W and a optic distribution 180°. With a total lumen output of Im and an efficiency of 113,33Im/W. Manufactured in Die casting aluminium body,LED, Extruded aluminium pole, powder coated, Solar Panel\_6V/4w Lithium Battery LiFePO\_21W/h, 3.2V/6AH Control Mode:PIR sensor, Charging time 4hrs, Discharging Time\_>3 days and finished in black colour.

| Item code    | 86.SO15.1300.02 |  |
|--------------|-----------------|--|
| Product type | Outdoor         |  |
| Category     | Solar Bollards  |  |
| Family       | SLOT            |  |
| Subfamily    | SLOT-S          |  |
| Pictograms   | CRI IP<br>80 66 |  |

## Dimensions

Product dimensions (mm)

180X180X800

## Scheme



| Product                    |                  |
|----------------------------|------------------|
| Real power (W)             | 4                |
| Luminous efficiency (Lm/W) | 113.33           |
| Beam angle (º)             | 180º             |
| IP                         | 65               |
| Colour                     | black            |
| Chip Brand                 | SUNPU            |
| Light source               | LED              |
| Type of LED                | LED : 2835*80pcs |
| Colour temperature (K)     | 3000K            |
| IK                         | IK08             |